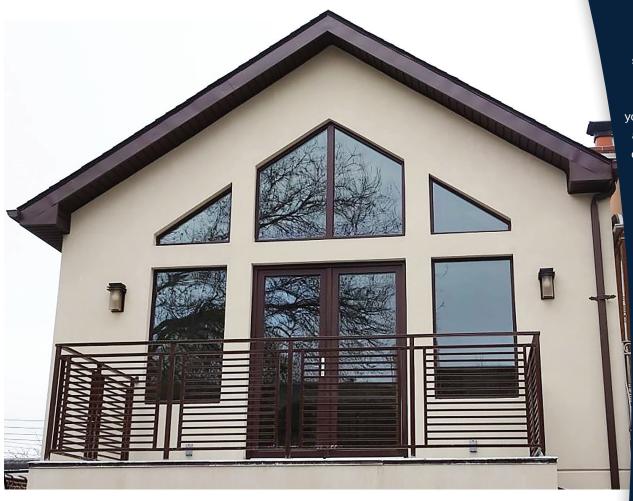

## THE ABILITY TO BUILD LARGE AND STILL FUNCTIONAL UNITS

Our windows have reinforcement, allowing them to fill large spaces without compromising functionality. We offer single—and multi-sash windows and doors in all shapes. Our windows can be connected in groups to create a light wall or focal point.

#### **BAY WINDOWS**

They offer a gorgeous panoramic view of the surroundings. They add an architectural center point to the exterior of your home, with a classic and elegant appeal that can enhance the overall aesthetic and charm of your house, increasing its curb appeal and potentially its value. Bay windows are often considered desirable features in real estate markets and can help attract potential buyers when deciding to sell your house.