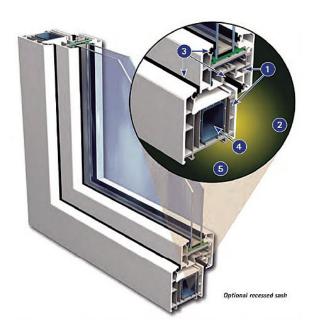

#### SYSTEM DETAILS AND CHARACTERISTICS

- 1) Co-extruded substructure
- 2) Hight thermal insulation values of up to R-value 5
- 3) High-quality replacement gaskets
- 4) Galvanized steel reinforcement
- 5) 5 chamber profile with an essential overall depth of 70mm (2 3/4")