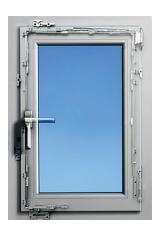

### TILT&TURN WINDOWS

It is a dual-action window designed to provide ventilation, security, emergency egress, and easy cleaning inside and outside the room. It features single-handle operation. Turn the handle 90 degrees, and a window will swing in (all our windows are inswing only). This turn function may be key operated for safety. Turn the handle 180 degrees, and a window will tilt into a secure position at the top.