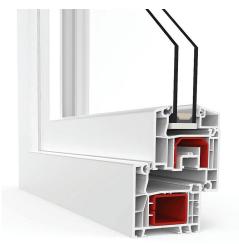

#### **PROFILES**

Co-extruded substrate contains at least 40% recycled material, which qualifies for up to 2 lead points for building construction.

High thermal insulation standard—R-values equal to 5 are achievable (depending on glazing). You can significantly reduce your heating costs with our triple and double-glazing options, lowE glass, and argon fill. These energy-saving features are just a few of the options available to you. A possible U-factor as low as 0.19 is available in IGU (insulated glass units). Overall thickness of 1" for double and 1 1/2" for triple glazing.

## SYSTEM CHARACTERISTICS

High-quality replaceable gaskets, standard in black, comprise a system of dual compression seals that keep cold, draft, and moisture outside. Galvanized steel reinforcement, used according to fabrication requirements, supports structural integrity three times better than aluminum. A five-chamber profile with an essential overall depth of 70mm (2 3/4") is ideal for dead air's neutral insulation characteristics.

#### SYSTEM DETAILS AND CHARACTERISTICS

- 1) Co-extruded substructure
- 2) Hight thermal insulation values of up to R-value 5
- 3) High-quality replacement gaskets
- 4) Galvanized steel reinforcement
- 5) 5 chamber profile with an essential overall depth of 70mm (2 3/4")