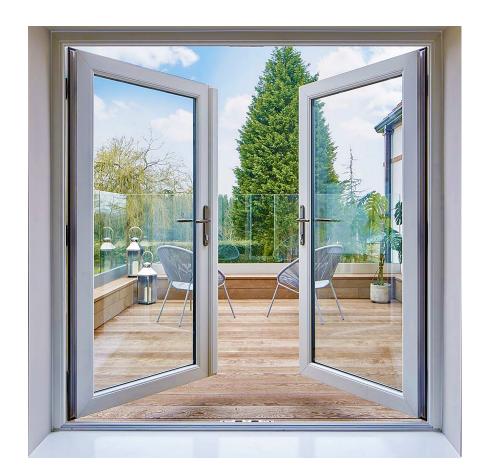

#### **APPLICATION and FUNCTIONALITY**

- Tilt and Turn
- Casement
- Hopper
- Fixed / Picture Windows
- French Doors
- Entry Doors
- Lift & Slide Doors

Windows by Euro Window LLC are available in various styles and colors and include many optional accessories. We also offer many glass configurations, from clear to tinted glass, including LowE SolarBan60 glass.

## PICTURE (FIXED) WINDOWS

Our picture windows are fixed units that can be used singularly or mulled in groups with others. Fixed or tilt-and-turn units and even with doors.