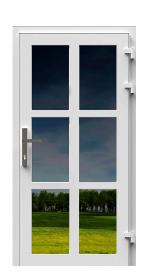

## MANY POSSIBILITIES

Select white or colorful profiles, add distinguishing details like glazing bars, or choose unique shapes like triangles or gables. Many options are available to complement your style.