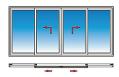

## PICTURE (FIXED) WINDOWS

Our picture windows are fixed units that can be used singularly or mulled in groups with others. Fixed or tilt-and-turn units and even with doors.

## THE ABILITY TO BUILD LARGE AND STILL FUNCTIONAL UNITS

Our windows have reinforcement, allowing them to fill large spaces without compromising functionality. We offer single—and multi-sash windows and doors in all shapes. Our windows can be connected in groups to create a light wall or focal point.