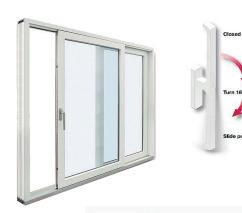

### **HANDLES**

Handles come in various styles and colors. Explore them on our website or in our showroom.

No matter what inspires your custom windows or doors color, Euro Window LLC will match it. Choose from a wide array of colors or request your custom color.

### TILT&TURN WINDOWS

It is a dual-action window designed to provide ventilation, security, emergency egress, and easy cleaning inside and outside the room. It features single-handle operation. Turn the handle 90 degrees, and a window will swing in (all our windows are inswing only). This turn function may be key operated for safety. Turn the handle 180 degrees, and a window will tilt into a secure position at the top.