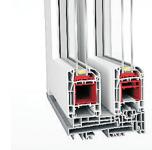

## SYSTEM CHARACTERISTICS

High-quality replaceable gaskets, standard in black, comprise a system of dual compression seals that keep cold, draft, and moisture outside. Galvanized steel reinforcement, used according to fabrication requirements, supports structural integrity three times better than aluminum. A five-chamber profile with an essential overall depth of 70mm (2 3/4") is ideal for dead air's neutral insulation characteristics.

#### SYSTEM DETAILS AND CHARACTERISTICS

- 1) Co-extruded substructure
- 2) Hight thermal insulation values of up to R-value 5
- 3) High-quality replacement gaskets
- 4) Galvanized steel reinforcement
- 5) 5 chamber profile with an essential overall depth of 70mm (2 3/4")