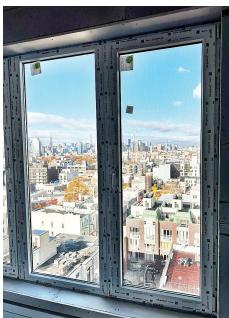

## PICTURE (FIXED) WINDOWS

Our picture windows are fixed units that can be used singularly or mulled in groups with others. Fixed or tilt-and-turn units and even with doors.