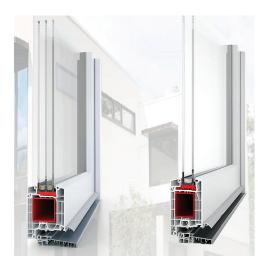

## SYSTEM CHARACTERISTICS

High-quality replaceable gaskets, standard in black, comprise a system of dual compression seals that keep cold, draft, and moisture outside. Galvanized steel reinforcement, used according to fabrication requirements, supports structural integrity three times better than aluminum. A five-chamber profile with an essential overall depth of 70mm (2 3/4") is ideal for dead air's neutral insulation characteristics.

#### SYSTEM DETAILS AND CHARACTERISTICS

- 1) Co-extruded substructure
- 2) Hight thermal insulation values of up to R-value 5
- 3) High-quality replacement gaskets
- 4) Galvanized steel reinforcement
- 5) 5 chamber profile with an essential overall depth of 70mm (2 3/4")