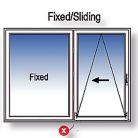

## PICTURE (FIXED) WINDOWS

Our picture windows are fixed units that can be used singularly or mulled in groups with others. Fixed or tilt-and-turn units and even with doors.