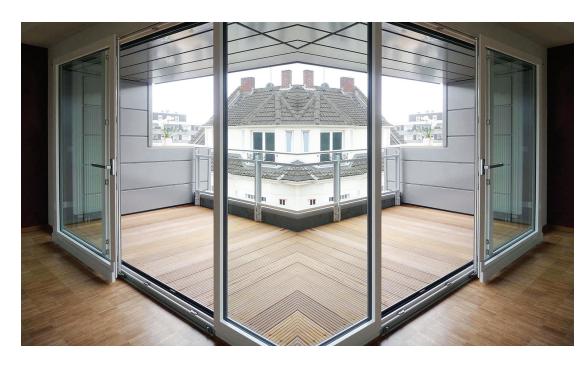

## THE ABILITY TO BUILD LARGE AND STILL FUNCTIONAL UNITS

Our windows have reinforcement, allowing them to fill large spaces without compromising functionality. We offer single—and multi-sash windows and doors in all shapes. Our windows can be connected in groups to create a light wall or focal point.