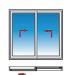

### TILT&TURN WINDOWS

It is a dual-action window designed to provide ventilation, security, emergency egress, and easy cleaning inside and outside the room. It features single-handle operation. Turn the handle 90 degrees, and a window will swing in (all our windows are inswing only). This turn function may be key operated for safety. Turn the handle 180 degrees, and a window will tilt into a secure position at the top.

## PICTURE (FIXED) WINDOWS

Our picture windows are fixed units that can be used singularly or mulled in groups with others. Fixed or tilt-and-turn units and even with doors.