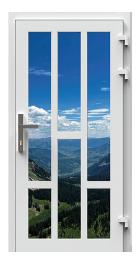

## MANY POSSIBILITIES

Select white or colorful profiles, add distinguishing details like glazing bars, or choose unique shapes like triangles or gables. Many options are available to complement your style.