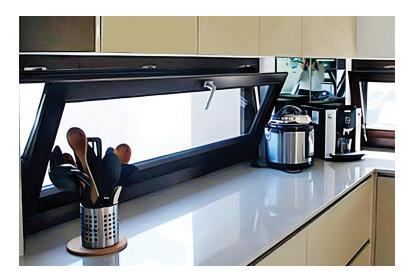

## HOPPER WINDOWS

Windows are hinged at the bottom, opening in, and designed to offer ventilation and security.

They are generally used in ground-level rooms but can also be used in different applications. They are often selected for use in small spaces and are designed to circulate air while protecting the interior from the rain.