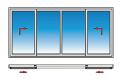

## PICTURE (FIXED) WINDOWS

Our picture windows are fixed units that can be used singularly or mulled in groups with others. Fixed or tilt-and-turn units and even with doors.

## THE ABILITY TO BUILD LARGE AND STILL FUNCTIONAL UNITS

Our windows have reinforcement, allowing them to fill large spaces without compromising functionality. We offer single—and multi-sash windows and doors in all shapes. Our windows can be connected in groups to create a light wall or focal point.