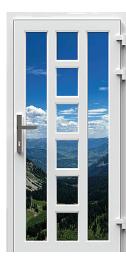

## MANY POSSIBILITIES

Select white or colorful profiles, add distinguishing details like glazing bars, or choose unique shapes like triangles or gables. Many options are available to complement your style.