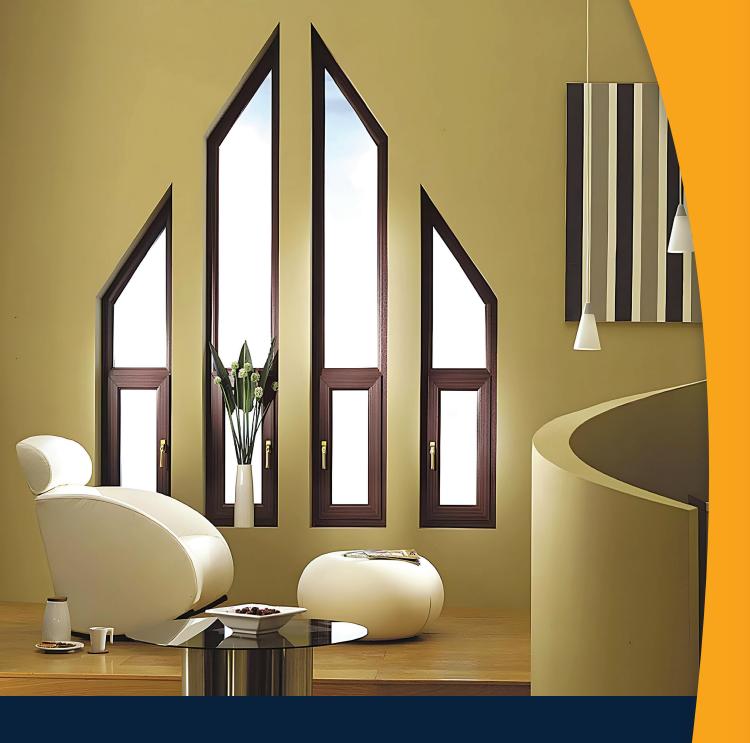

## MANY POSSIBILITIES

Select white or colorful profiles, add distinguishing details like glazing bars, or choose unique shapes like triangles or gables. Many options are available to complement your style.