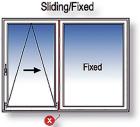

## PICTURE (FIXED) WINDOWS

Our picture windows are fixed units that can be used singularly or mulled in groups with others. Fixed or tilt-and-turn units and even with doors.