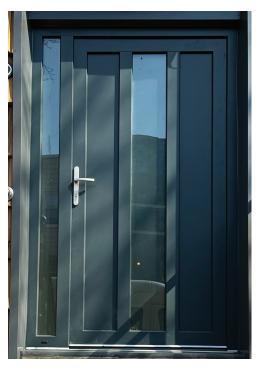

### SYSTEMS WITH THE SOLID DESIGN

ALUPLAST IDEAL 4000 is a commercial-grade window and door system that uses all the advantages of PVC to meet the acoustic, thermal, safety, and structural requirements required by architects and building owners. Advanced European engineering combined with the latest production in the USA makes the IDEAL 4000 system one of the most effective on the market. It supplies high thermal insulation values, aimed at saving costs and reducing energy consumption. 2 3/4" thick profiles are designed for large openings, and these windows are manufactured precisely by technical tradition, adapted to the needs of your building and its architecture.

## SYSTEM CHARACTERISTICS

High-quality replaceable gaskets, standard in black, comprise a system of dual compression seals that keep cold, draft, and moisture outside. Galvanized steel reinforcement, used according to fabrication requirements, supports structural integrity three times better than aluminum. A five-chamber profile with an essential overall depth of 70mm (2 3/4") is ideal for dead air's neutral insulation characteristics.

#### SYSTEM DETAILS AND CHARACTERISTICS

- 1) Co-extruded substructure
- 2) Hight thermal insulation values of up to R-value 5
- 3) High-quality replacement gaskets
- 4) Galvanized steel reinforcement
- 5) 5 chamber profile with an essential overall depth of 70mm (2 3/4")