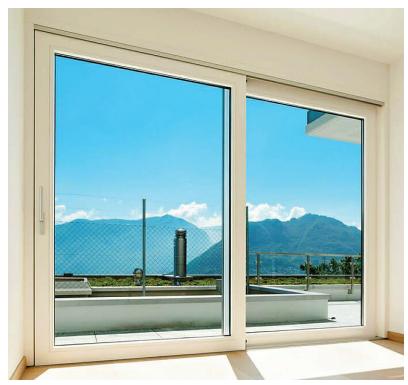

### SYSTEMS WITH THE SOLID DESIGN

ALUPLAST IDEAL 4000 is a commercial-grade window and door system that uses all the advantages of PVC to meet the acoustic, thermal, safety, and structural requirements required by architects and building owners. Advanced European engineering combined with the latest production in the USA makes the IDEAL 4000 system one of the most effective on the market. It supplies high thermal insulation values, aimed at saving costs and reducing energy consumption. 2 3/4" thick profiles are designed for large openings, and these windows are manufactured precisely by technical tradition, adapted to the needs of your building and its architecture.

## THE ABILITY TO BUILD LARGE AND STILL FUNCTIONAL UNITS

Our windows have reinforcement, allowing them to fill large spaces without compromising functionality. We offer single—and multi-sash windows and doors in all shapes. Our windows can be connected in groups to create a light wall or focal point.