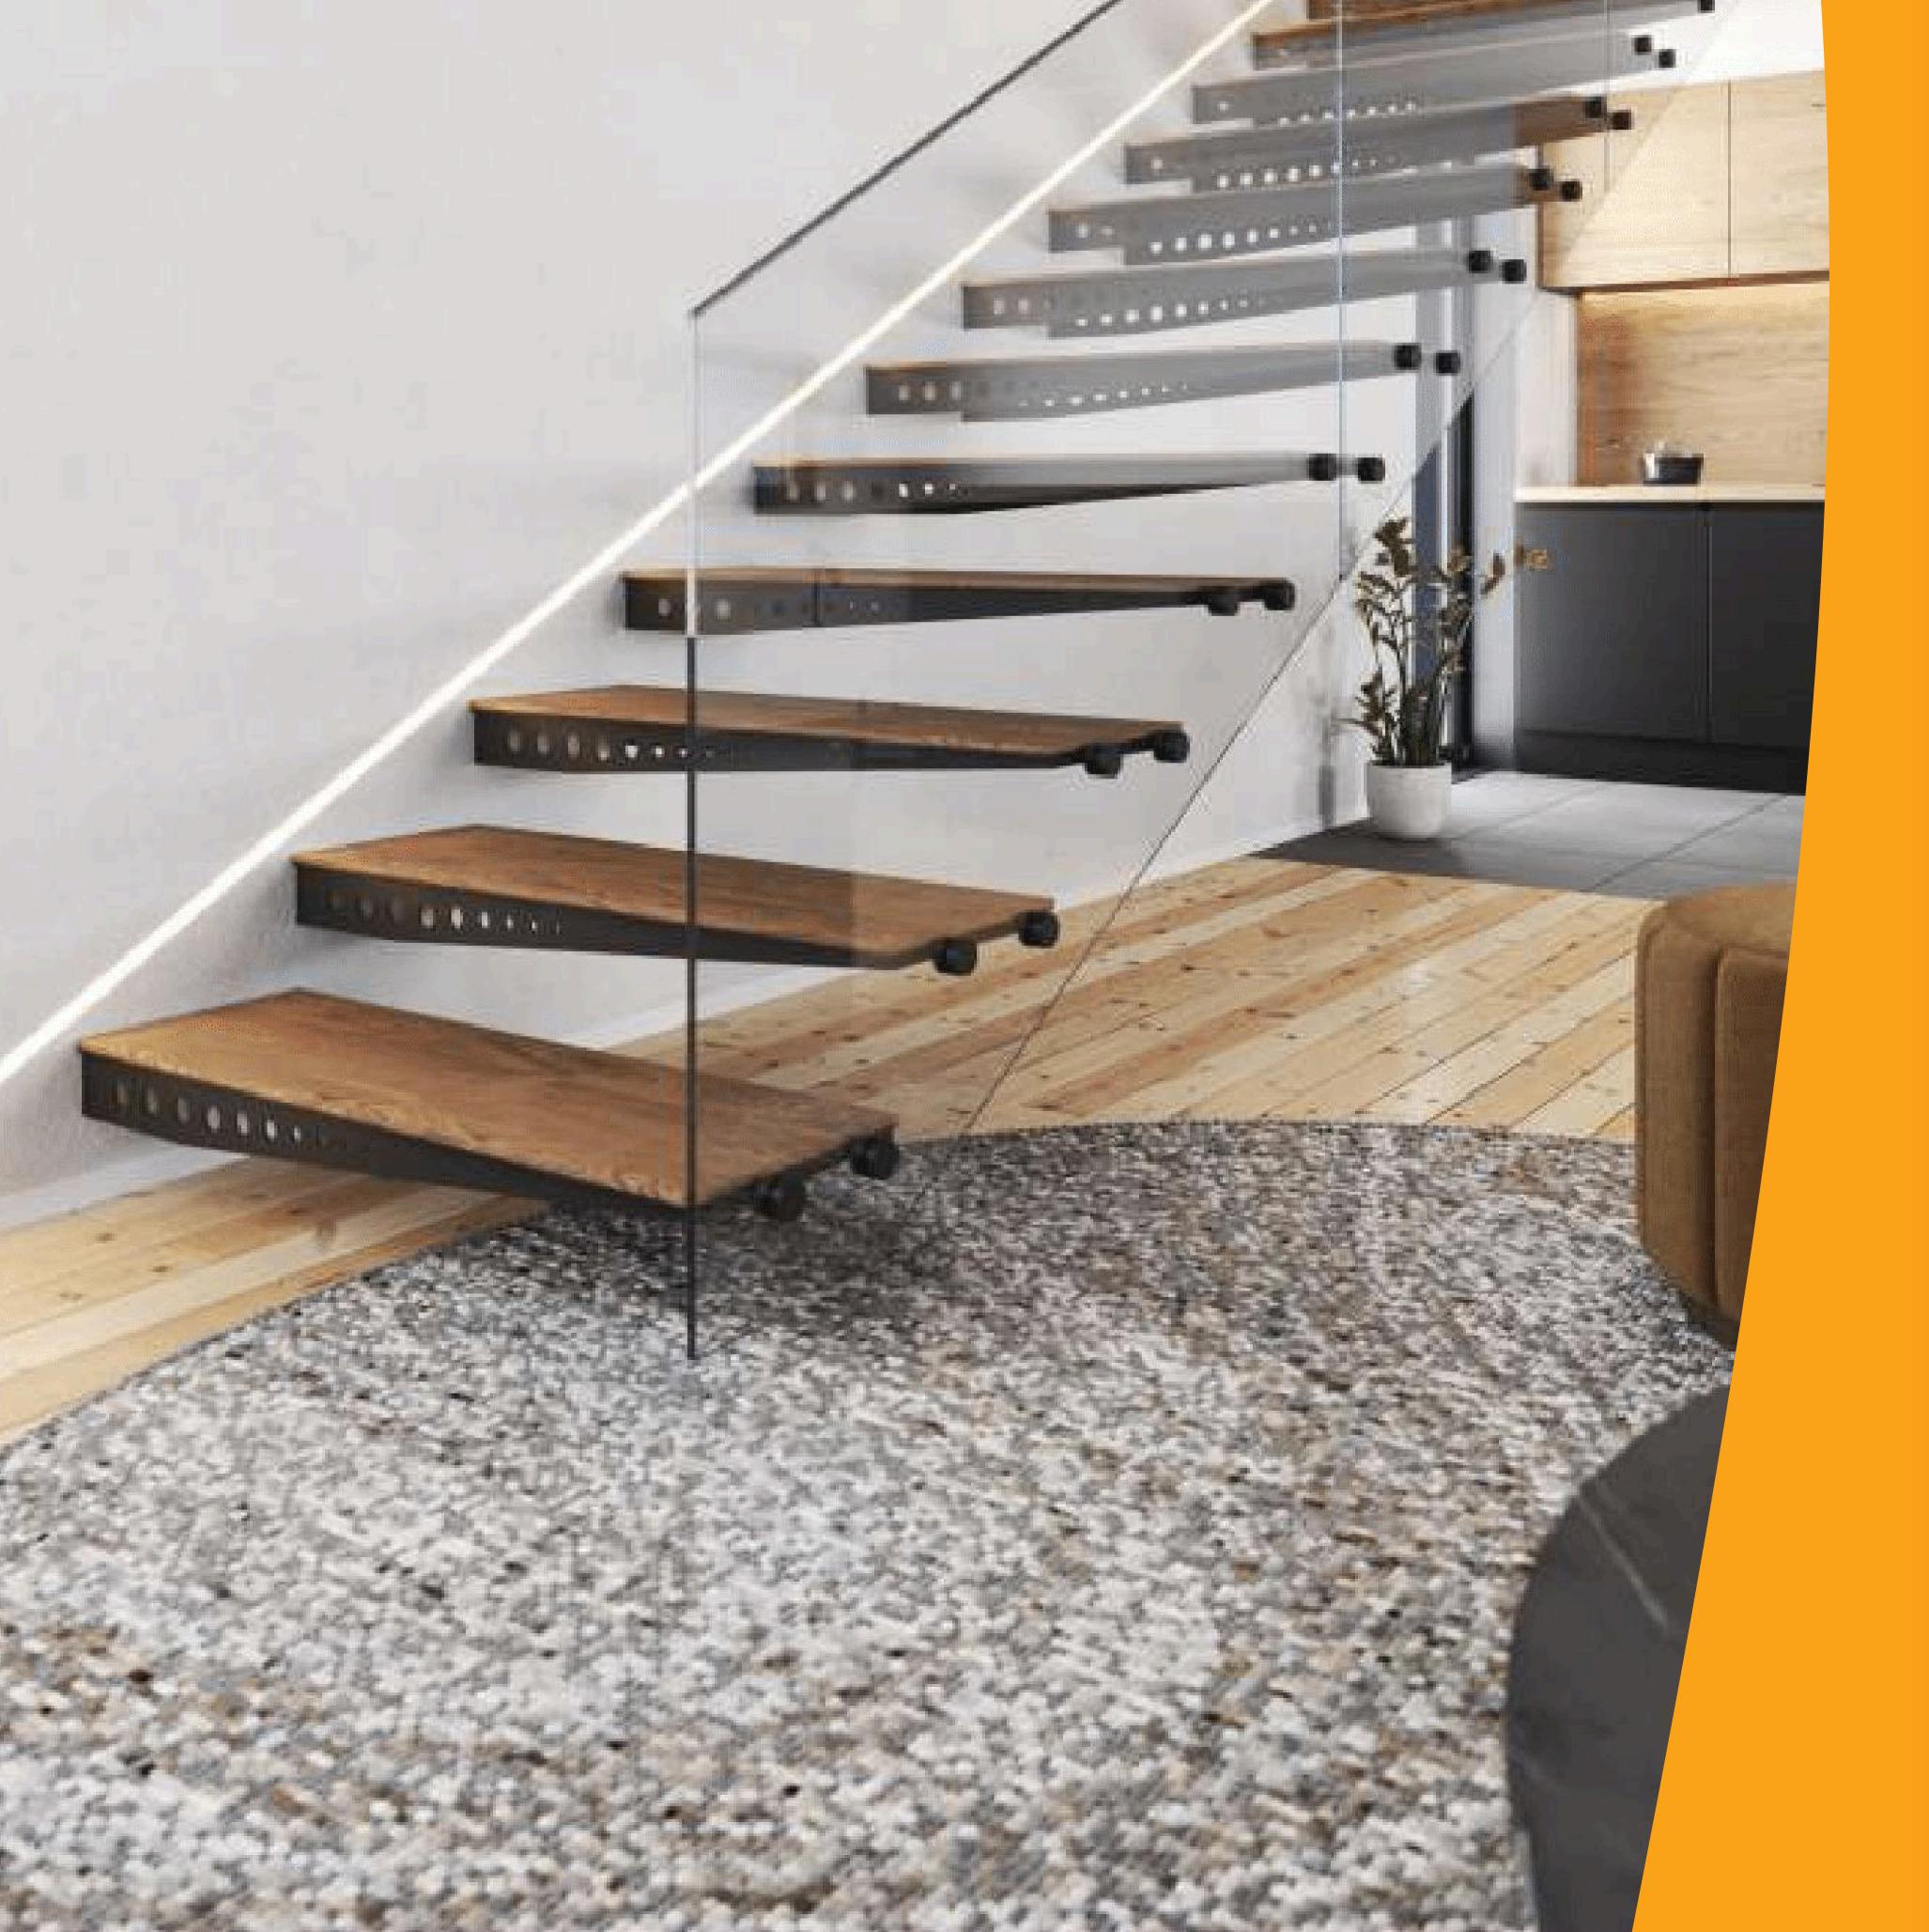

### MINIMALIST DESIGN

Our minimalist stair designs emphasize clean lines and uncluttered elegance, creating a seamless and modern aesthetic that complements any contemporary space.

## VERSALITY

They can be installed in a number of different ways, which allows them to fit in a wide variety of spaces and room sizes.

- Straight or standard
- L-shaped stairs
- Spiral staircases
- U-shaped stairs

#### INSTALLATION

The stairs are designed for installation in walls made from commonly used building materials with a minimum thickness of 240mm. For walls made of B25 concrete, the required thickness is 200mm. The installation method depends on the type of material used for the wall. The stairs are coated with a high-wear-resistant paint or a textured paint, plus an anti-slip strip. Wooden stair treads are made from solid glued oak or ash. The wood surface is protected with premium SAICOS hard wax oil. Anti-slip class R9.

#### WOODEN STAIRS

Our wood elements are available in a stunning array of 29 colors, each enriched with natural oils that enhance the wood's inherent beauty while providing lasting protection. These samplers offer a rich palette, allowing you to select the perfect shade to complement your design vision and bring a touch of personalized elegance to your space.