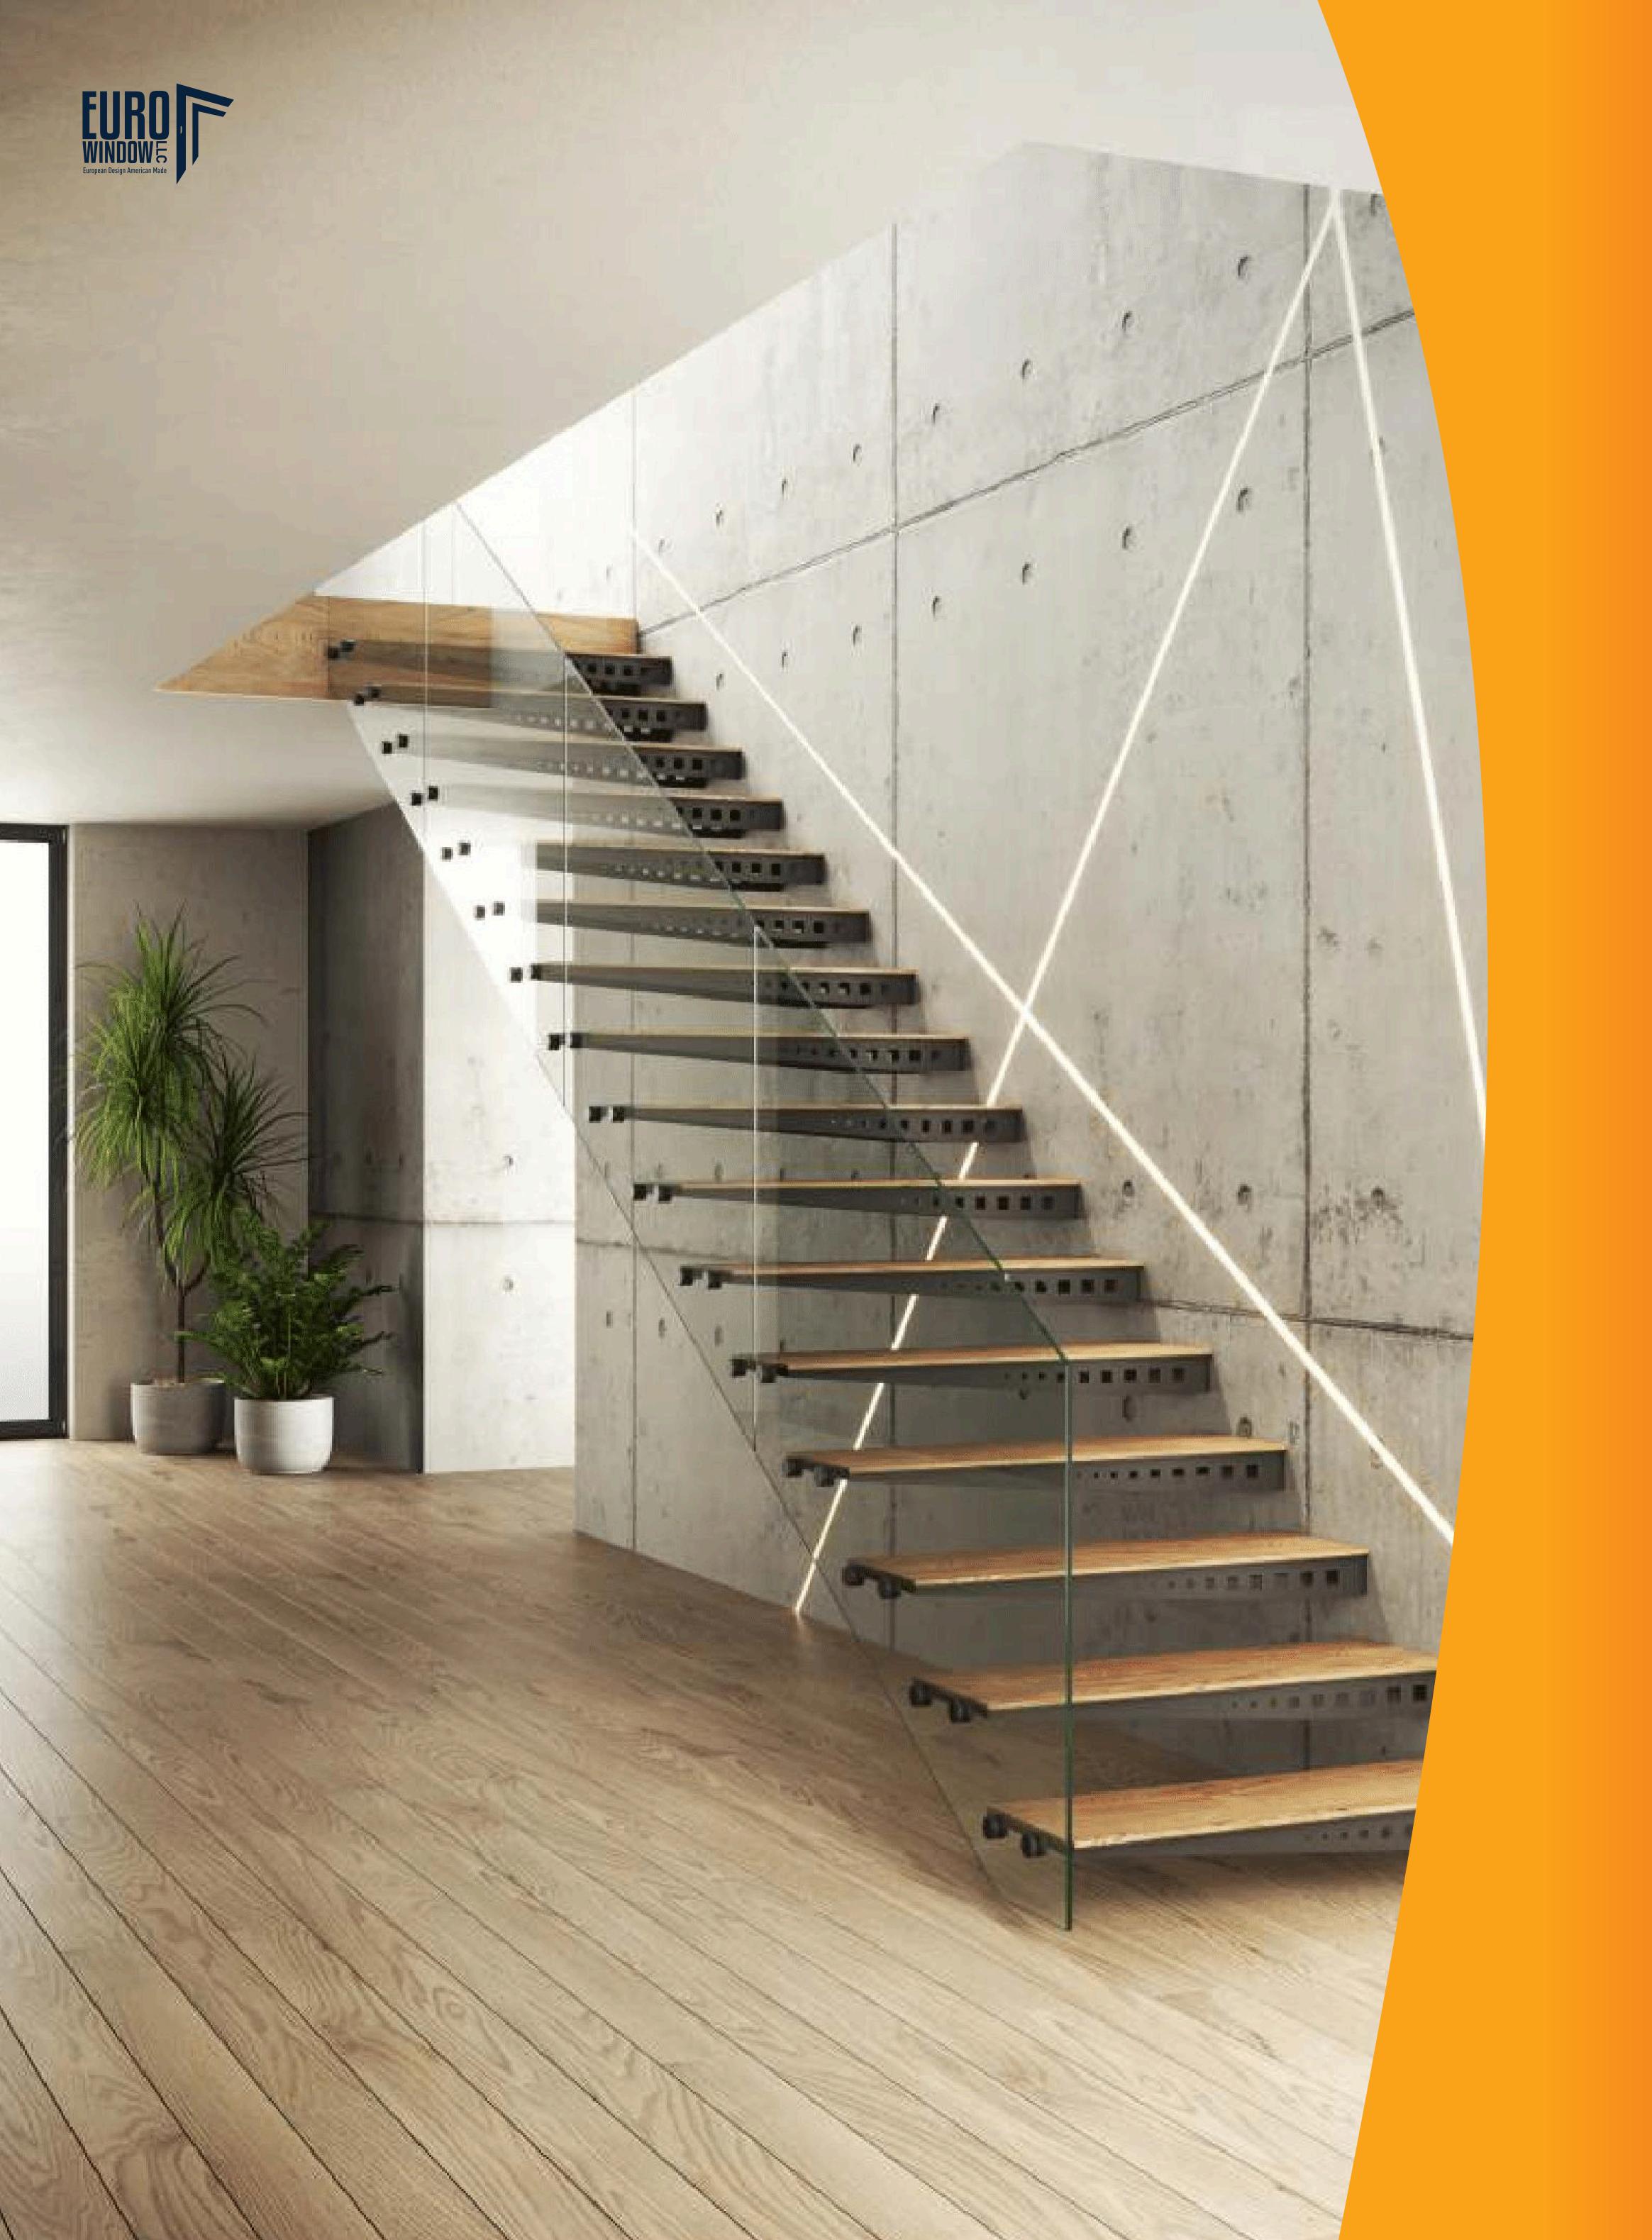

# **Floating Stairs**

European Design American Made

#### **FIRST IN EUROPE**

In 2021, a groundbreaking type of cantilever stair was introduced to the European Union market. This innovative design represents a significant advancement in stair technology and has been officially registered with the European Union Intellectual Property Office (EUIPO).

### MINIMALIST DESIGN

Our minimalist stair designs emphasize clean lines and uncluttered elegance, creating a seamless and modern aesthetic that complements any contemporary space.

## VERSALITY

They can be installed in a number of different ways, which allows them to fit in a wide variety of spaces and room sizes.

- Straight or standard
- L-shaped stairs
- Spiral staircases
- U-shaped stairs

#### INSTALLATION

The stairs are designed for installation in walls made from commonly used building materials with a minimum thickness of 240mm. For walls made of B25 concrete, the required thickness is 200mm. The installation method depends on the type of material used for the wall. The stairs are coated with a high-wear-resistant paint or a textured paint, plus an anti-slip strip. Wooden stair treads are made from solid glued oak or ash. The wood surface is protected with premium SAICOS hard wax oil. Anti-slip class R9.

#### WOODEN STAIRS

Our wood elements are available in a stunning array of 29 colors, each enriched with natural oils that enhance the wood's inherent beauty while providing lasting protection. These samplers offer a rich palette, allowing you to select the perfect shade to complement your design vision and bring a touch of personalized elegance to your space.