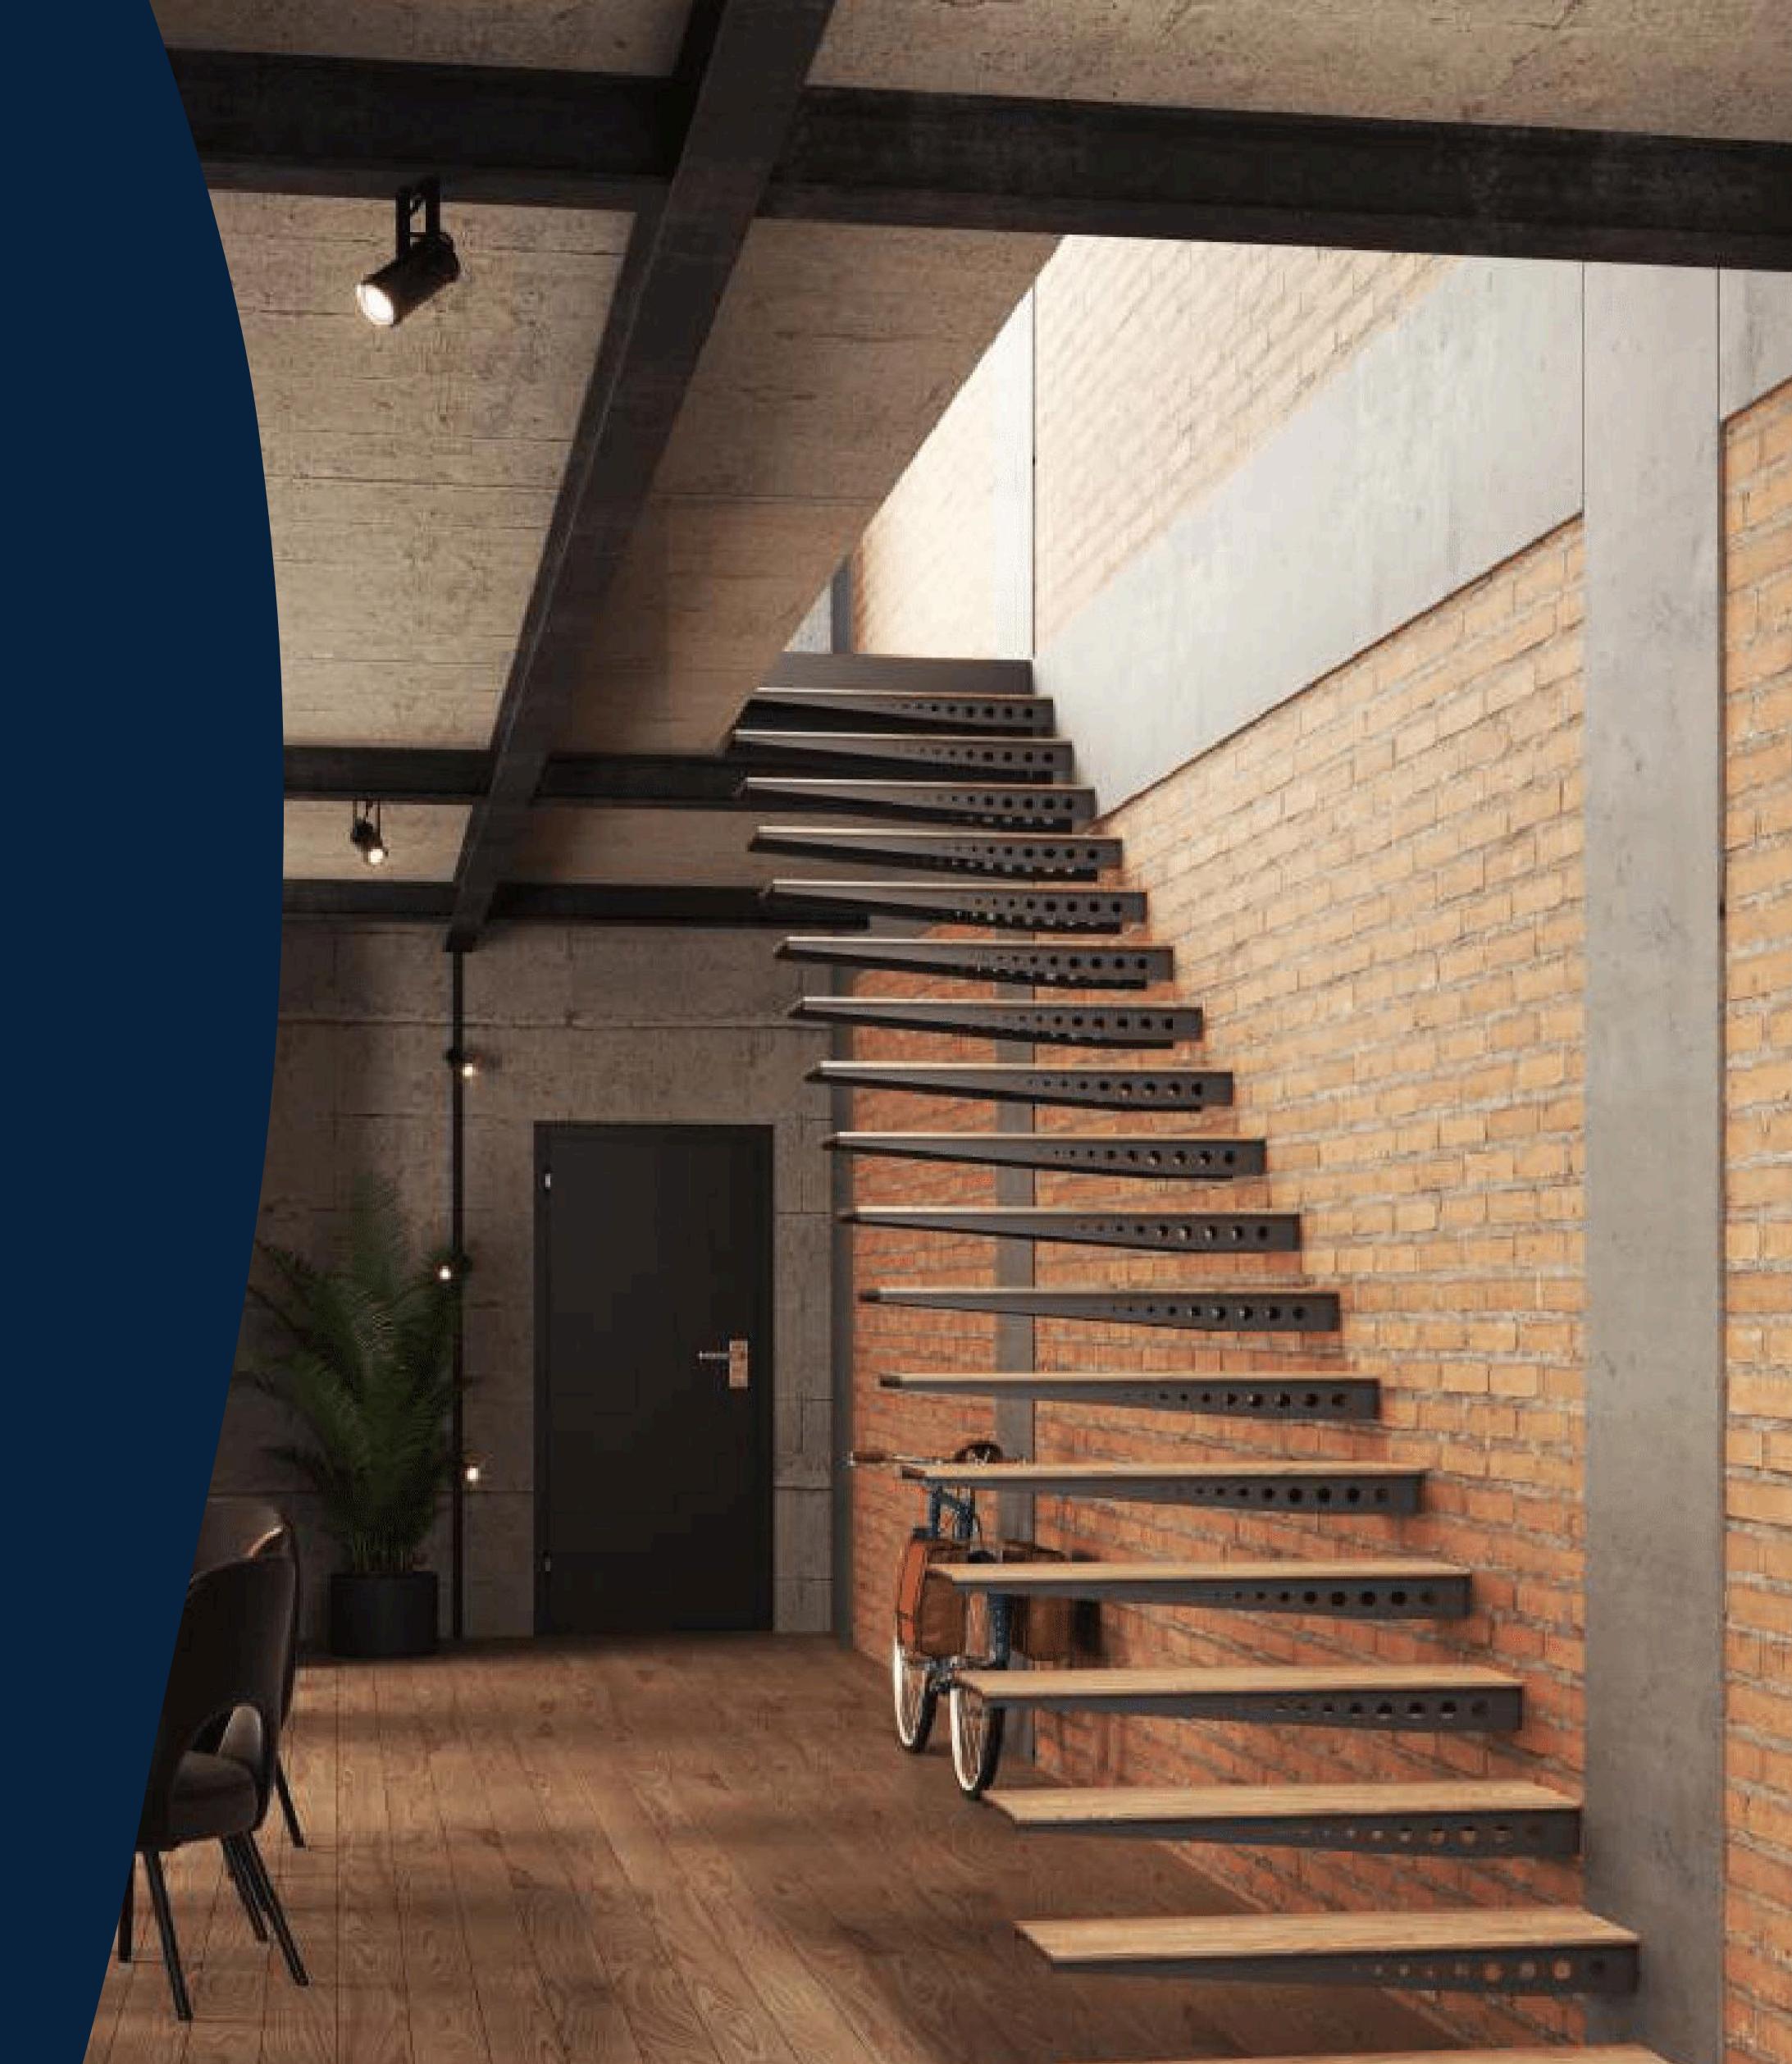

# **Floating Stairs**

European Design American Made

#### **FIRST IN EUROPE**

In 2021, a groundbreaking type of cantilever stair was introduced to the European Union market. This innovative design represents a significant advancement in stair technology and has been officially registered with the European Union Intellectual Property Office (EUIPO).

### MINIMALIST DESIGN

Our minimalist stair designs emphasize clean lines and uncluttered elegance, creating a seamless and modern aesthetic that complements any contemporary space.

## VERSALITY

They can be installed in a number of different ways, which allows them to fit in a wide variety of spaces and room sizes.

- Straight or standard
- L-shaped stairs
- Spiral staircases
- U-shaped stairs

#### INSTALLATION

The stairs are designed for installation in walls made from commonly used building materials with a minimum thickness of 240mm. For walls made of B25 concrete, the required thickness is 200mm. The installation method depends on the type of material used for the wall. The stairs are coated with a high-wear-resistant paint or a textured paint, plus an anti-slip strip. Wooden stair treads are made from solid glued oak or ash. The wood surface is protected with premium SAICOS hard wax oil. Anti-slip class R9.