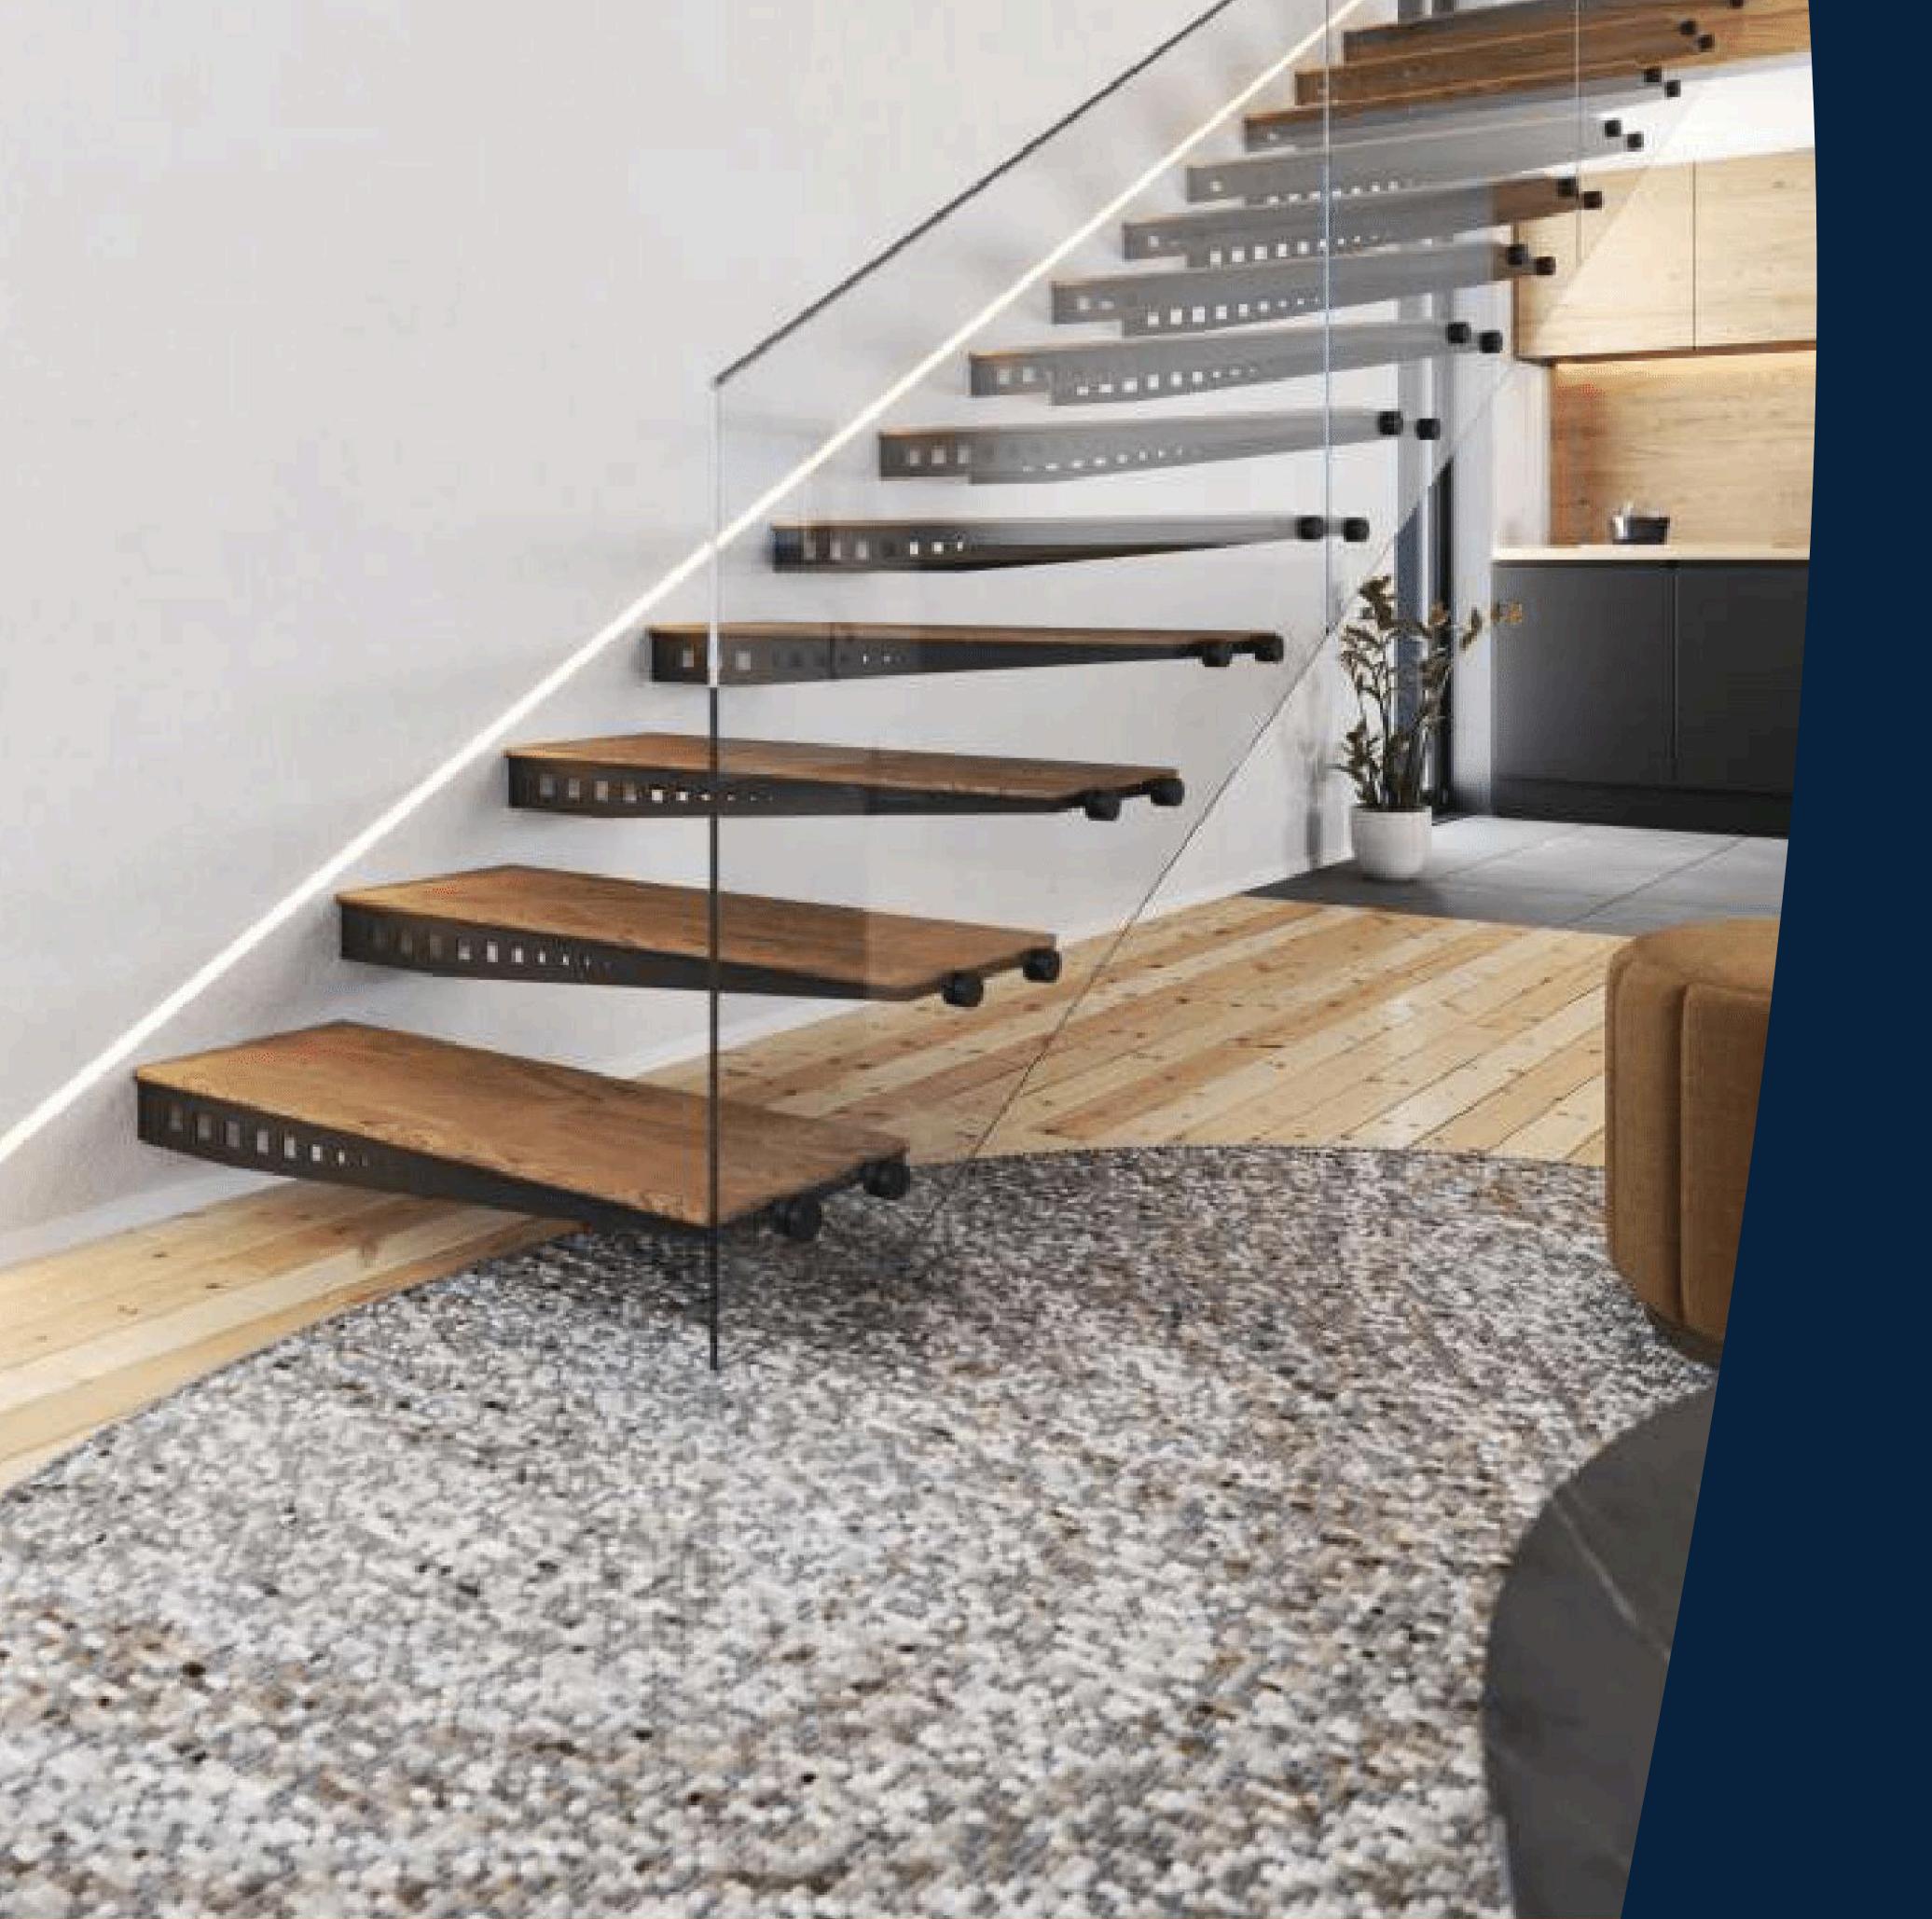

# **Floating Stairs**

European Design American Made

#### **FIRST IN EUROPE**

In 2021, a groundbreaking type of cantilever stair was introduced to the European Union market. This innovative design represents a significant advancement in stair technology and has been officially registered with the European Union Intellectual Property Office (EUIPO).

### MINIMALIST DESIGN

Our minimalist stair designs emphasize clean lines and uncluttered elegance, creating a seamless and modern aesthetic that complements any contemporary space.

## VERSALITY

They can be installed in a number of different ways, which allows them to fit in a wide variety of spaces and room sizes.

- Straight or standard
- L-shaped stairs
- Spiral staircases
- U-shaped stairs

#### INSTALLATION

The stairs are designed for installation in walls made from commonly used building materials with a minimum thickness of 240mm. For walls made of B25 concrete, the required thickness is 200mm. The installation method depends on the type of material used for the wall. The stairs are coated with a high-wear-resistant paint or a textured paint, plus an anti-slip strip. Wooden stair treads are made from solid glued oak or ash. The wood surface is protected with premium SAICOS hard wax oil. Anti-slip class R9.