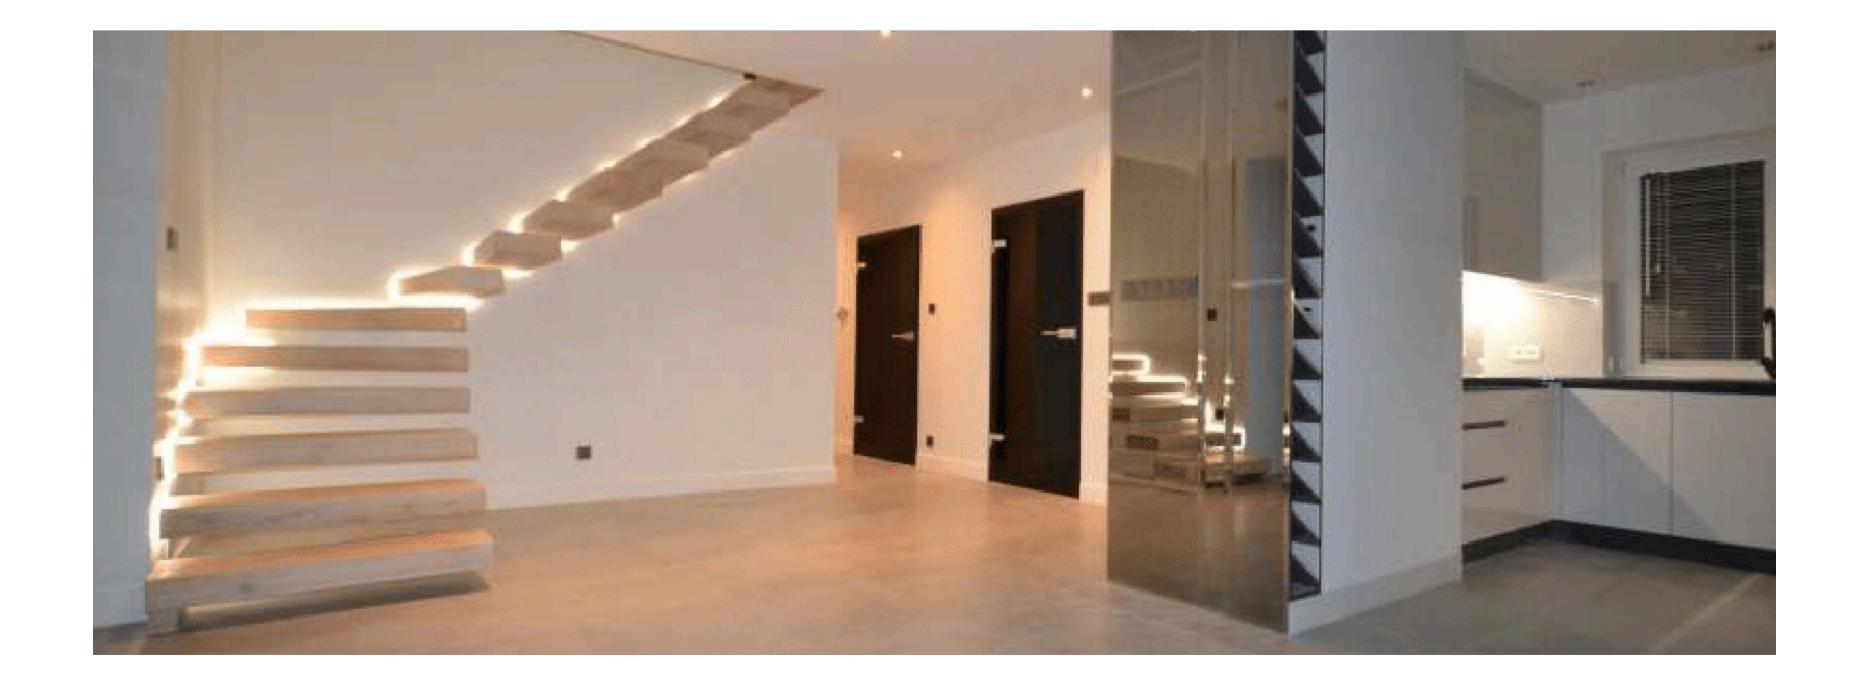

### MINIMALIST DESIGN

Our minimalist stair designs emphasize clean lines and uncluttered elegance, creating a seamless and modern aesthetic that complements any contemporary space.

## VERSALITY

They can be installed in a number of different ways, which allows them to fit in a wide variety of spaces and room sizes.

- Straight or standard
- L-shaped stairs
- Spiral staircases
- U-shaped stairs