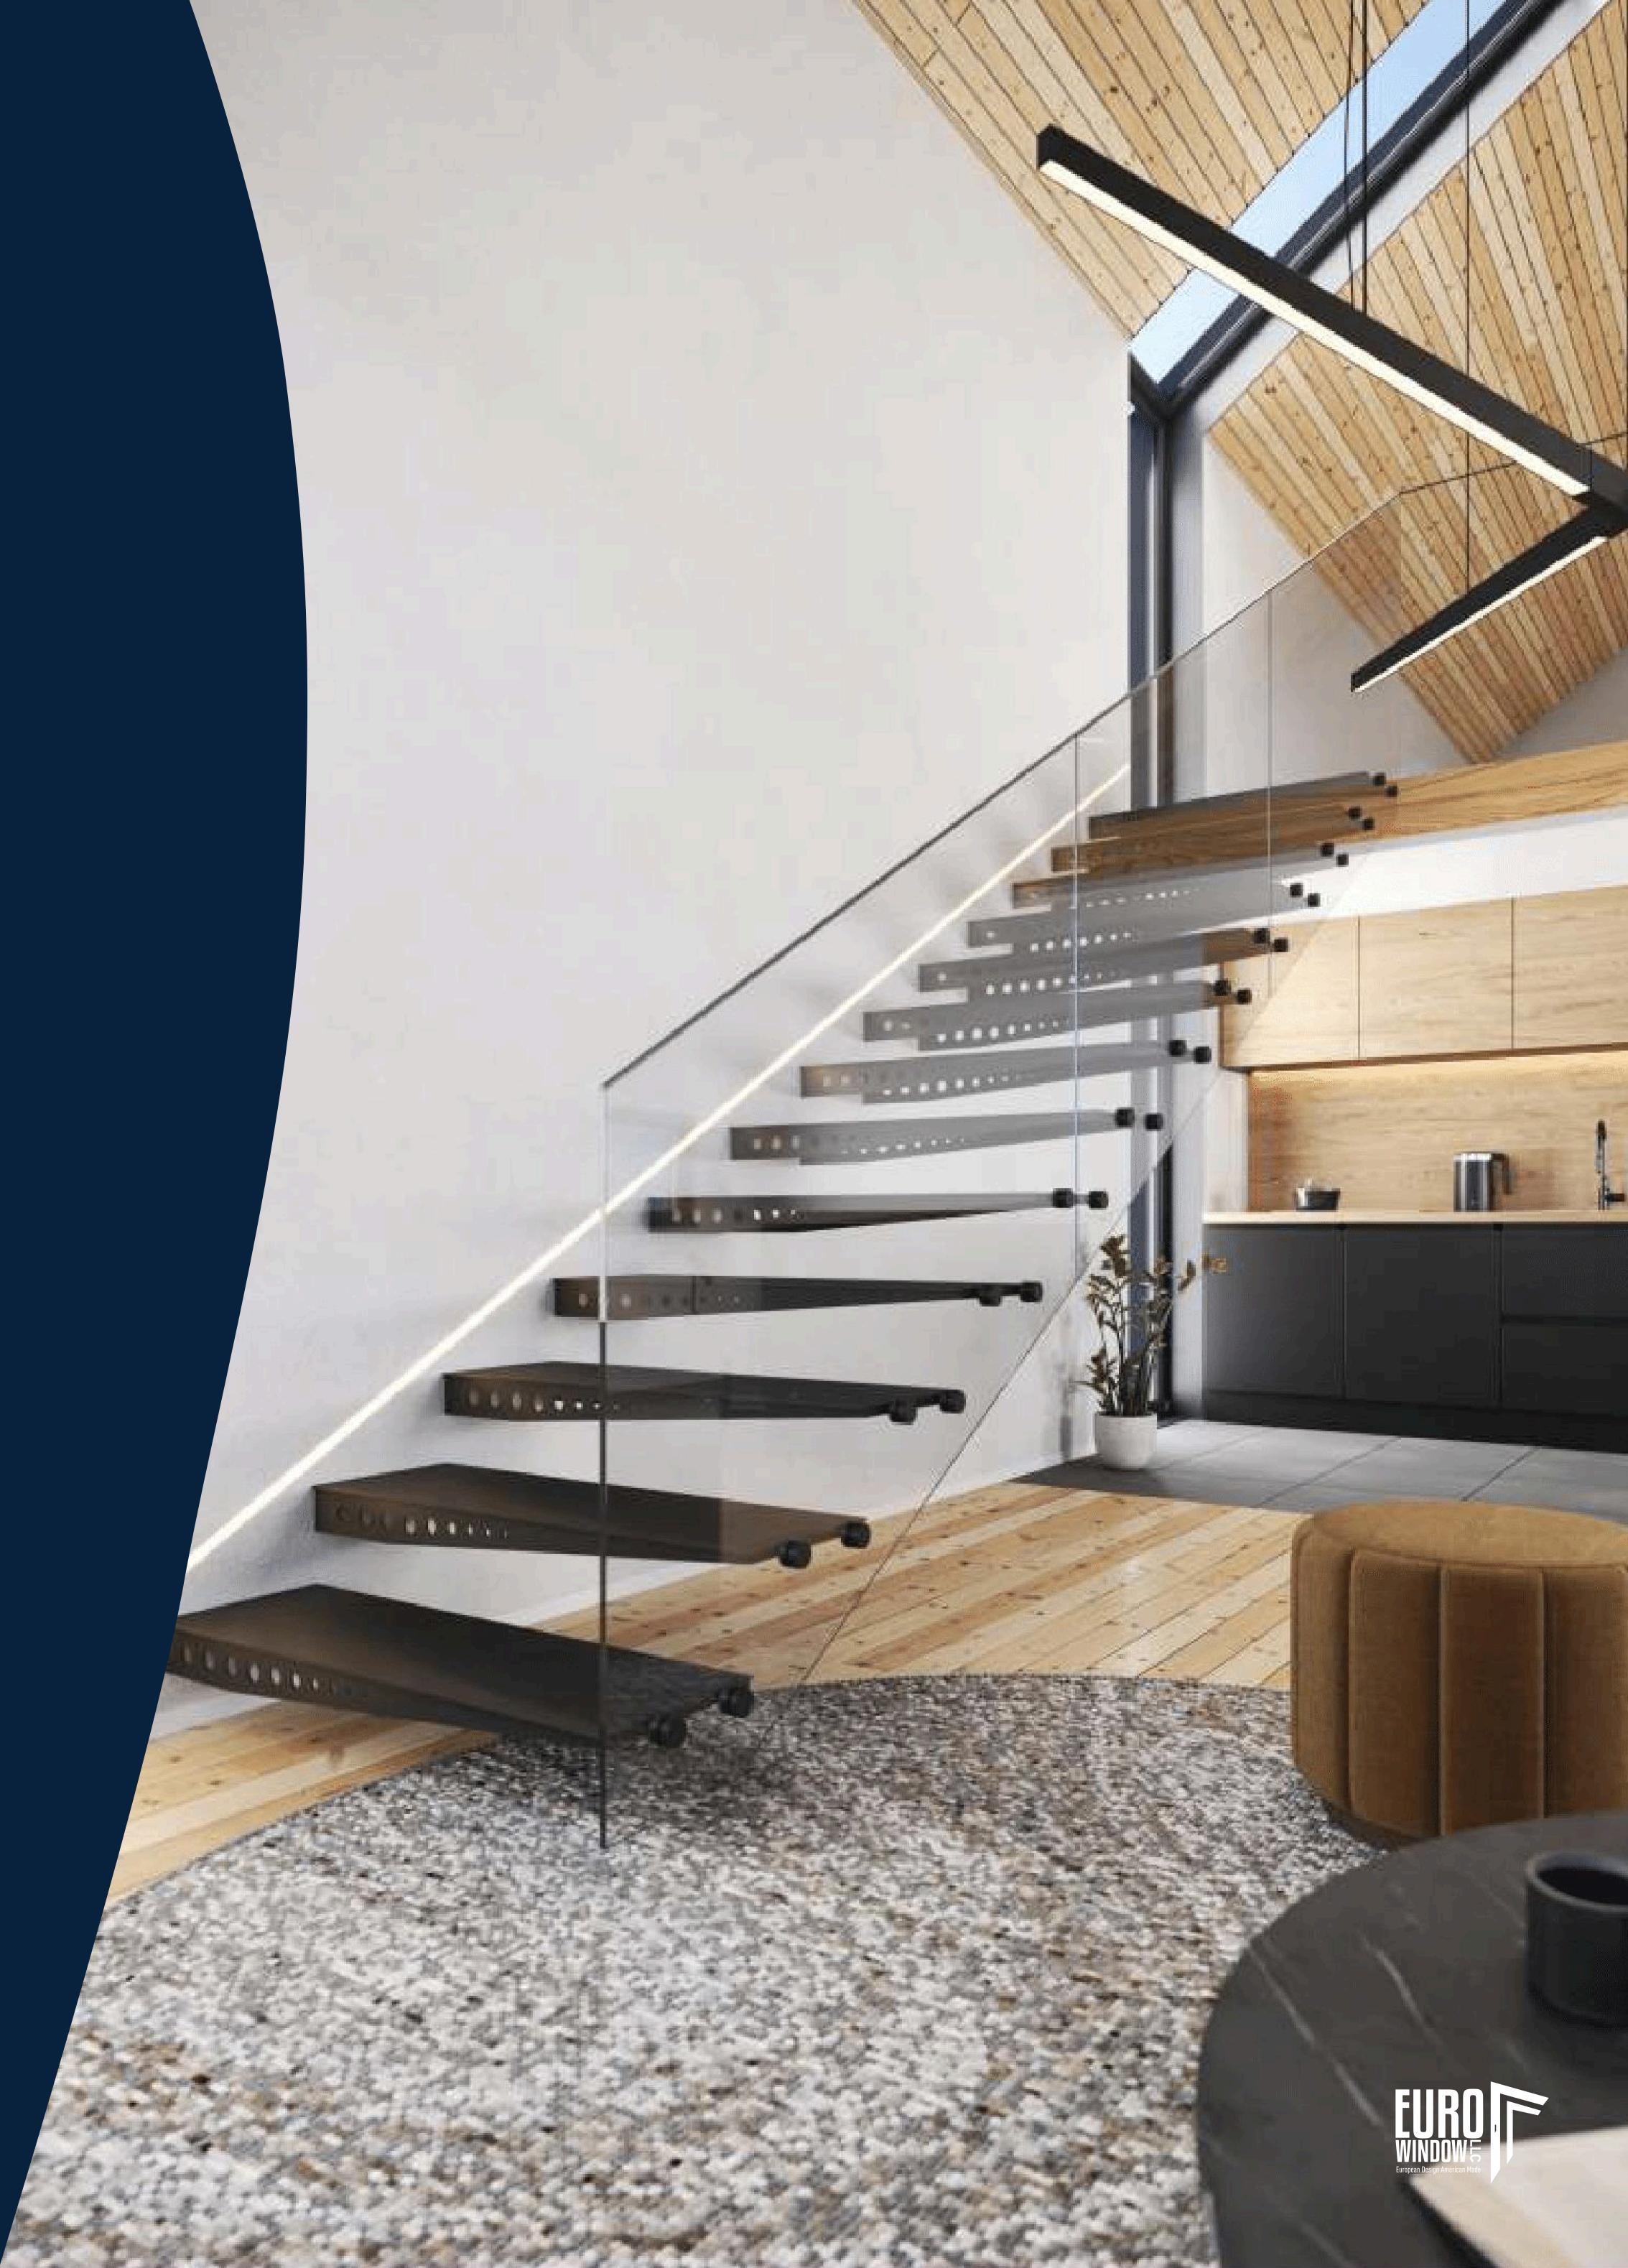

# **Floating Stairs**

European Design American Made

#### **FIRST IN EUROPE**

In 2021, a groundbreaking type of cantilever stair was introduced to the European Union market. This innovative design represents a significant advancement in stair technology and has been officially registered with the European Union Intellectual Property Office (EUIPO).

### MINIMALIST DESIGN

Our minimalist stair designs emphasize clean lines and uncluttered elegance, creating a seamless and modern aesthetic that complements any contemporary space.

## VERSALITY

They can be installed in a number of different ways, which allows them to fit in a wide variety of spaces and room sizes.

- Straight or standard
- L-shaped stairs
- Spiral staircases
- U-shaped stairs

#### INSTALLATION

The stairs are designed for installation in walls made from commonly used building materials with a minimum thickness of 240mm. For walls made of B25 concrete, the required thickness is 200mm. The installation method depends on the type of material used for the wall. The stairs are coated with a high-wear-resistant paint or a textured paint, plus an anti-slip strip. Wooden stair treads are made from solid glued oak or ash. The wood surface is protected with premium SAICOS hard wax oil. Anti-slip class R9.