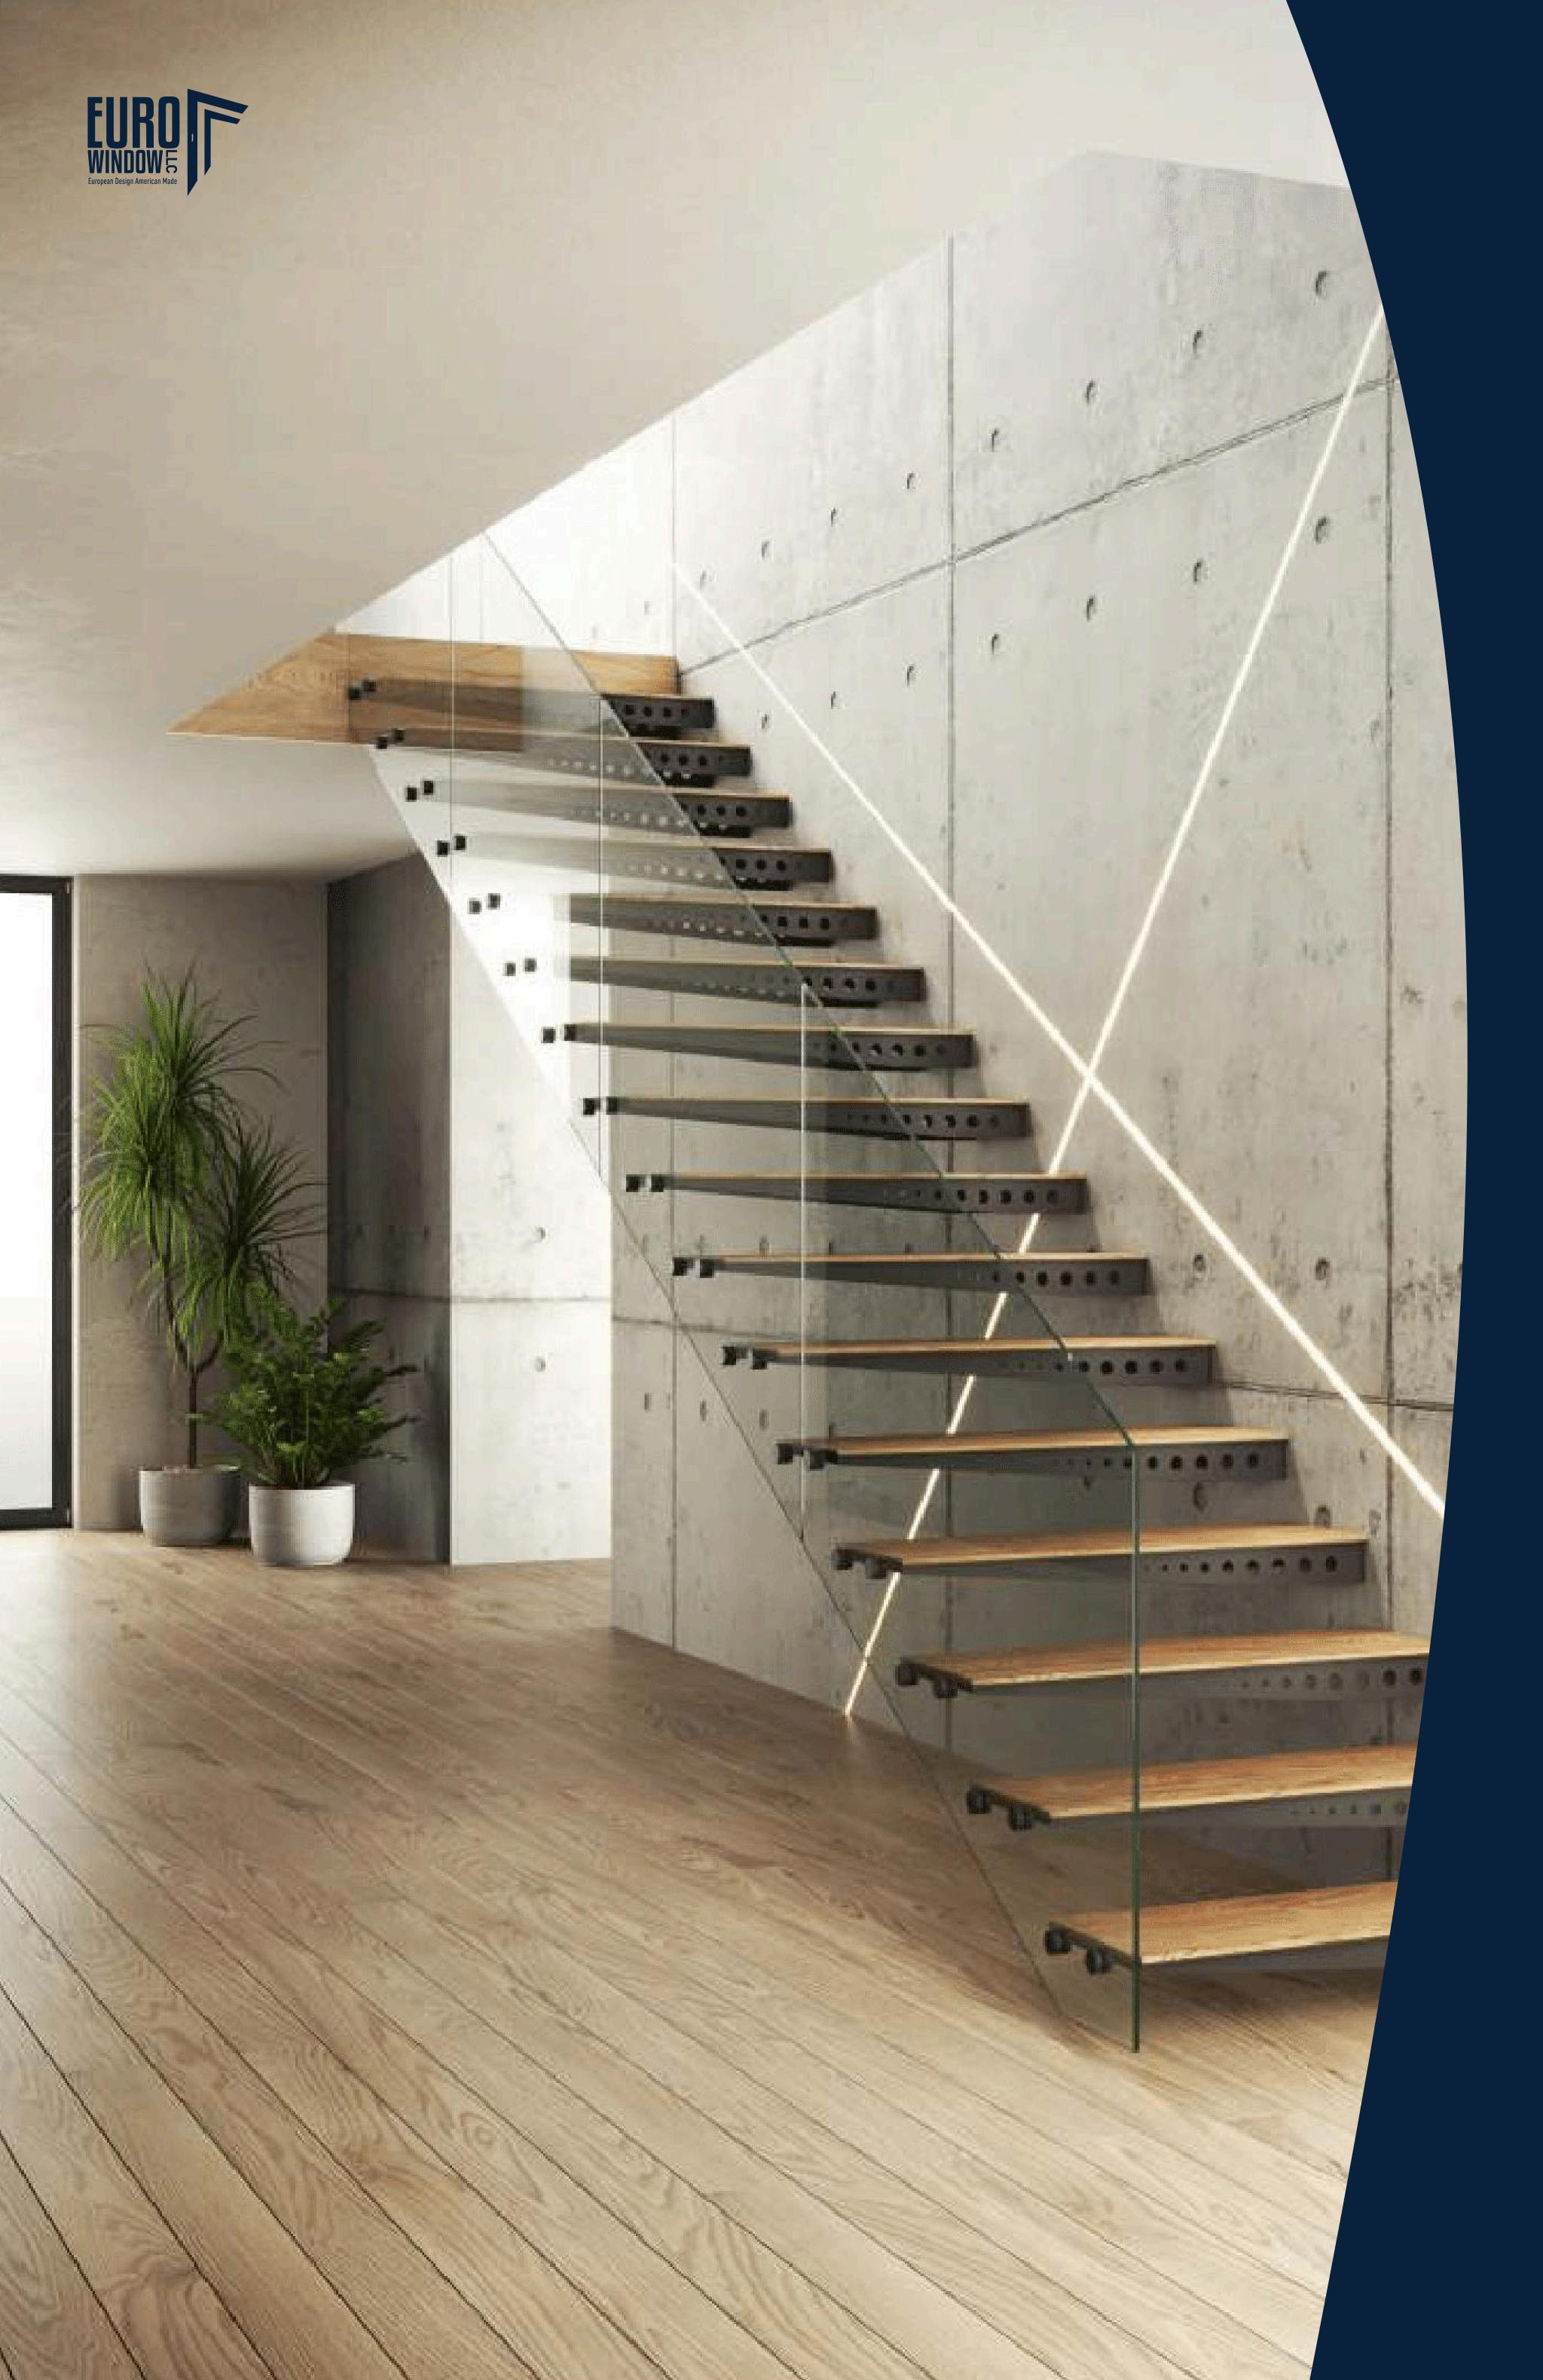

#### WOODEN STAIRS

Our wood elements are available in a stunning array of 29 colors, each enriched with natural oils that enhance the wood's inherent beauty while providing lasting protection. These samplers offer a rich palette, allowing you to select the perfect shade to complement your design vision and bring a touch of personalized elegance to your space.

#### INSTALLATION

The stairs are designed for installation in walls made from commonly used building materials with a minimum thickness of 240mm. For walls made of B25 concrete, the required thickness is 200mm. The installation method depends on the type of material used for the wall. The stairs are coated with a high-wear-resistant paint or a textured paint, plus an anti-slip strip. Wooden stair treads are made from solid glued oak or ash. The wood surface is protected with premium SAICOS hard wax oil. Anti-slip class R9.