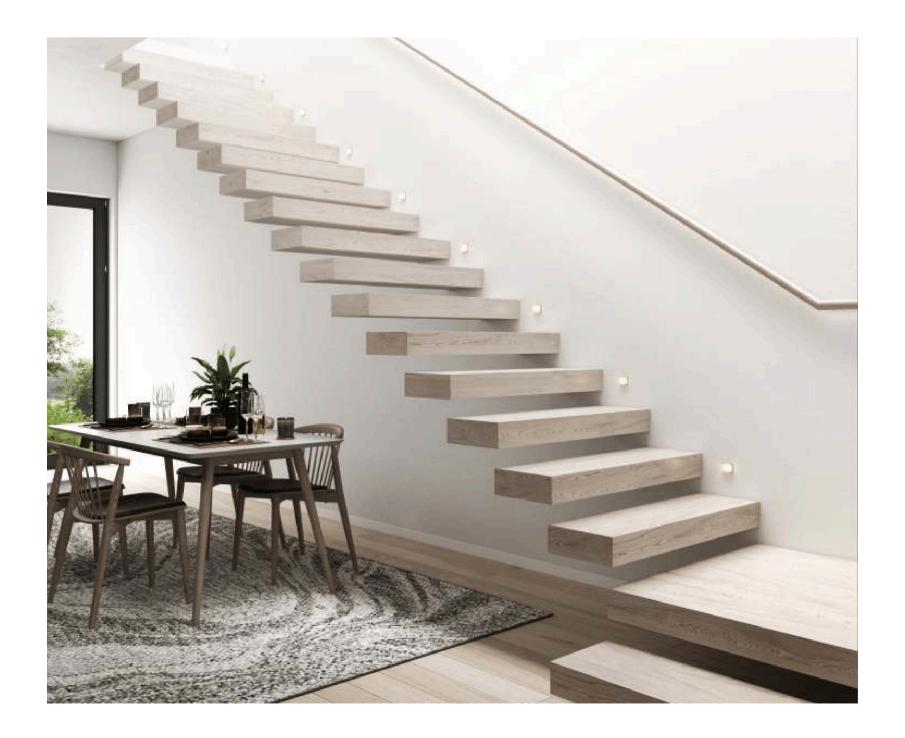

### MINIMALIST DESIGN

Our minimalist stair designs emphasize clean lines and uncluttered elegance, creating a seamless and modern aesthetic that complements any contemporary space.

## VERSALITY

They can be installed in a number of different ways, which allows them to fit in a wide variety of spaces and room sizes.

- Straight or standard
- L-shaped stairs
- Spiral staircases
- U-shaped stairs

#### INSTALLATION

The stairs are designed for installation in walls made from commonly used building materials with a minimum thickness of 240mm. For walls made of B25 concrete, the required thickness is 200mm. The installation method depends on the type of material used for the wall. The stairs are coated with a high-wear-resistant paint or a textured paint, plus an anti-slip strip. Wooden stair treads are made from solid glued oak or ash. The wood surface is protected with premium SAICOS hard wax oil. Anti-slip class R9.