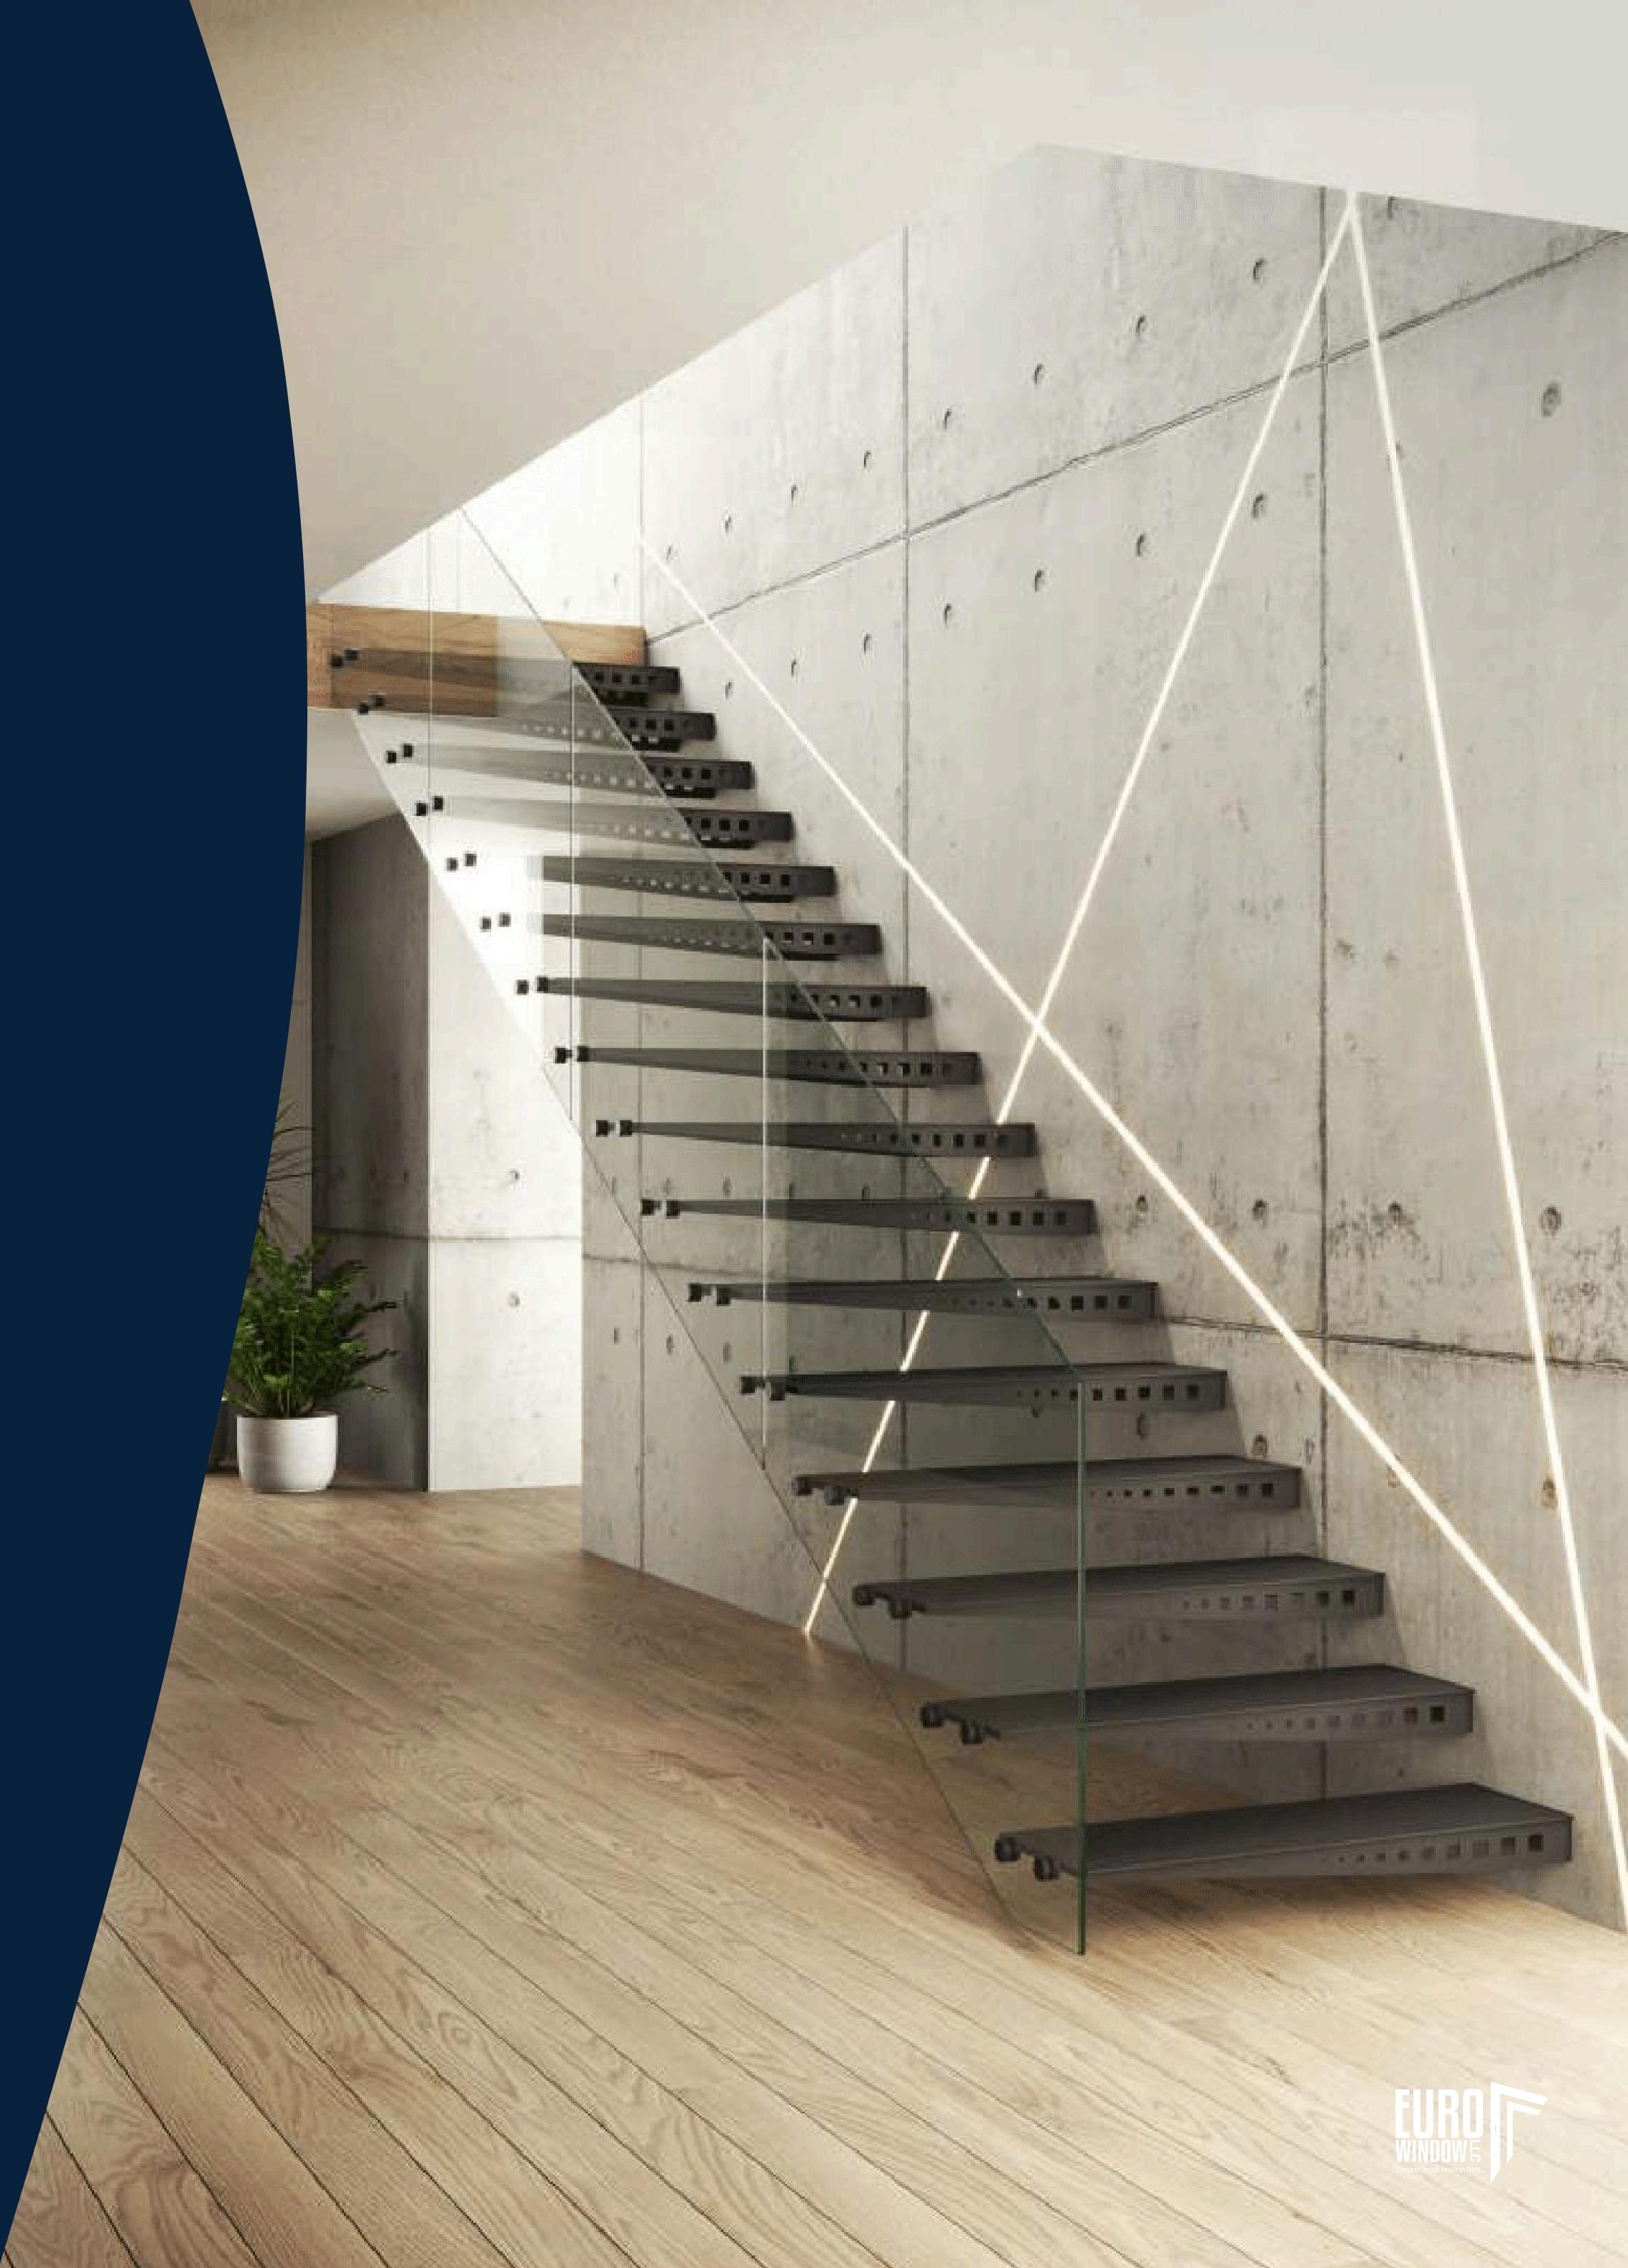

# **Floating Stairs**

European Design American Made

#### **FIRST IN EUROPE**

In 2021, a groundbreaking type of cantilever stair was introduced to the European Union market. This innovative design represents a significant advancement in stair technology and has been officially registered with the European Union Intellectual Property Office (EUIPO).

#### **SAFE TO USE**

Thanks to the use of appropriate steel grades, the stairs can withstand significant loads.

### MINIMALIST DESIGN

Our minimalist stair designs emphasize clean lines and uncluttered elegance, creating a seamless and modern aesthetic that complements any contemporary space.

#### INSTALLATION

The stairs are designed for installation in walls made from commonly used building materials with a minimum thickness of 240mm. For walls made of B25 concrete, the required thickness is 200mm. The installation method depends on the type of material used for the wall. The stairs are coated with a high-wear-resistant paint or a textured paint, plus an anti-slip strip. Wooden stair treads are made from solid glued oak or ash. The wood surface is protected with premium SAICOS hard wax oil. Anti-slip class R9.