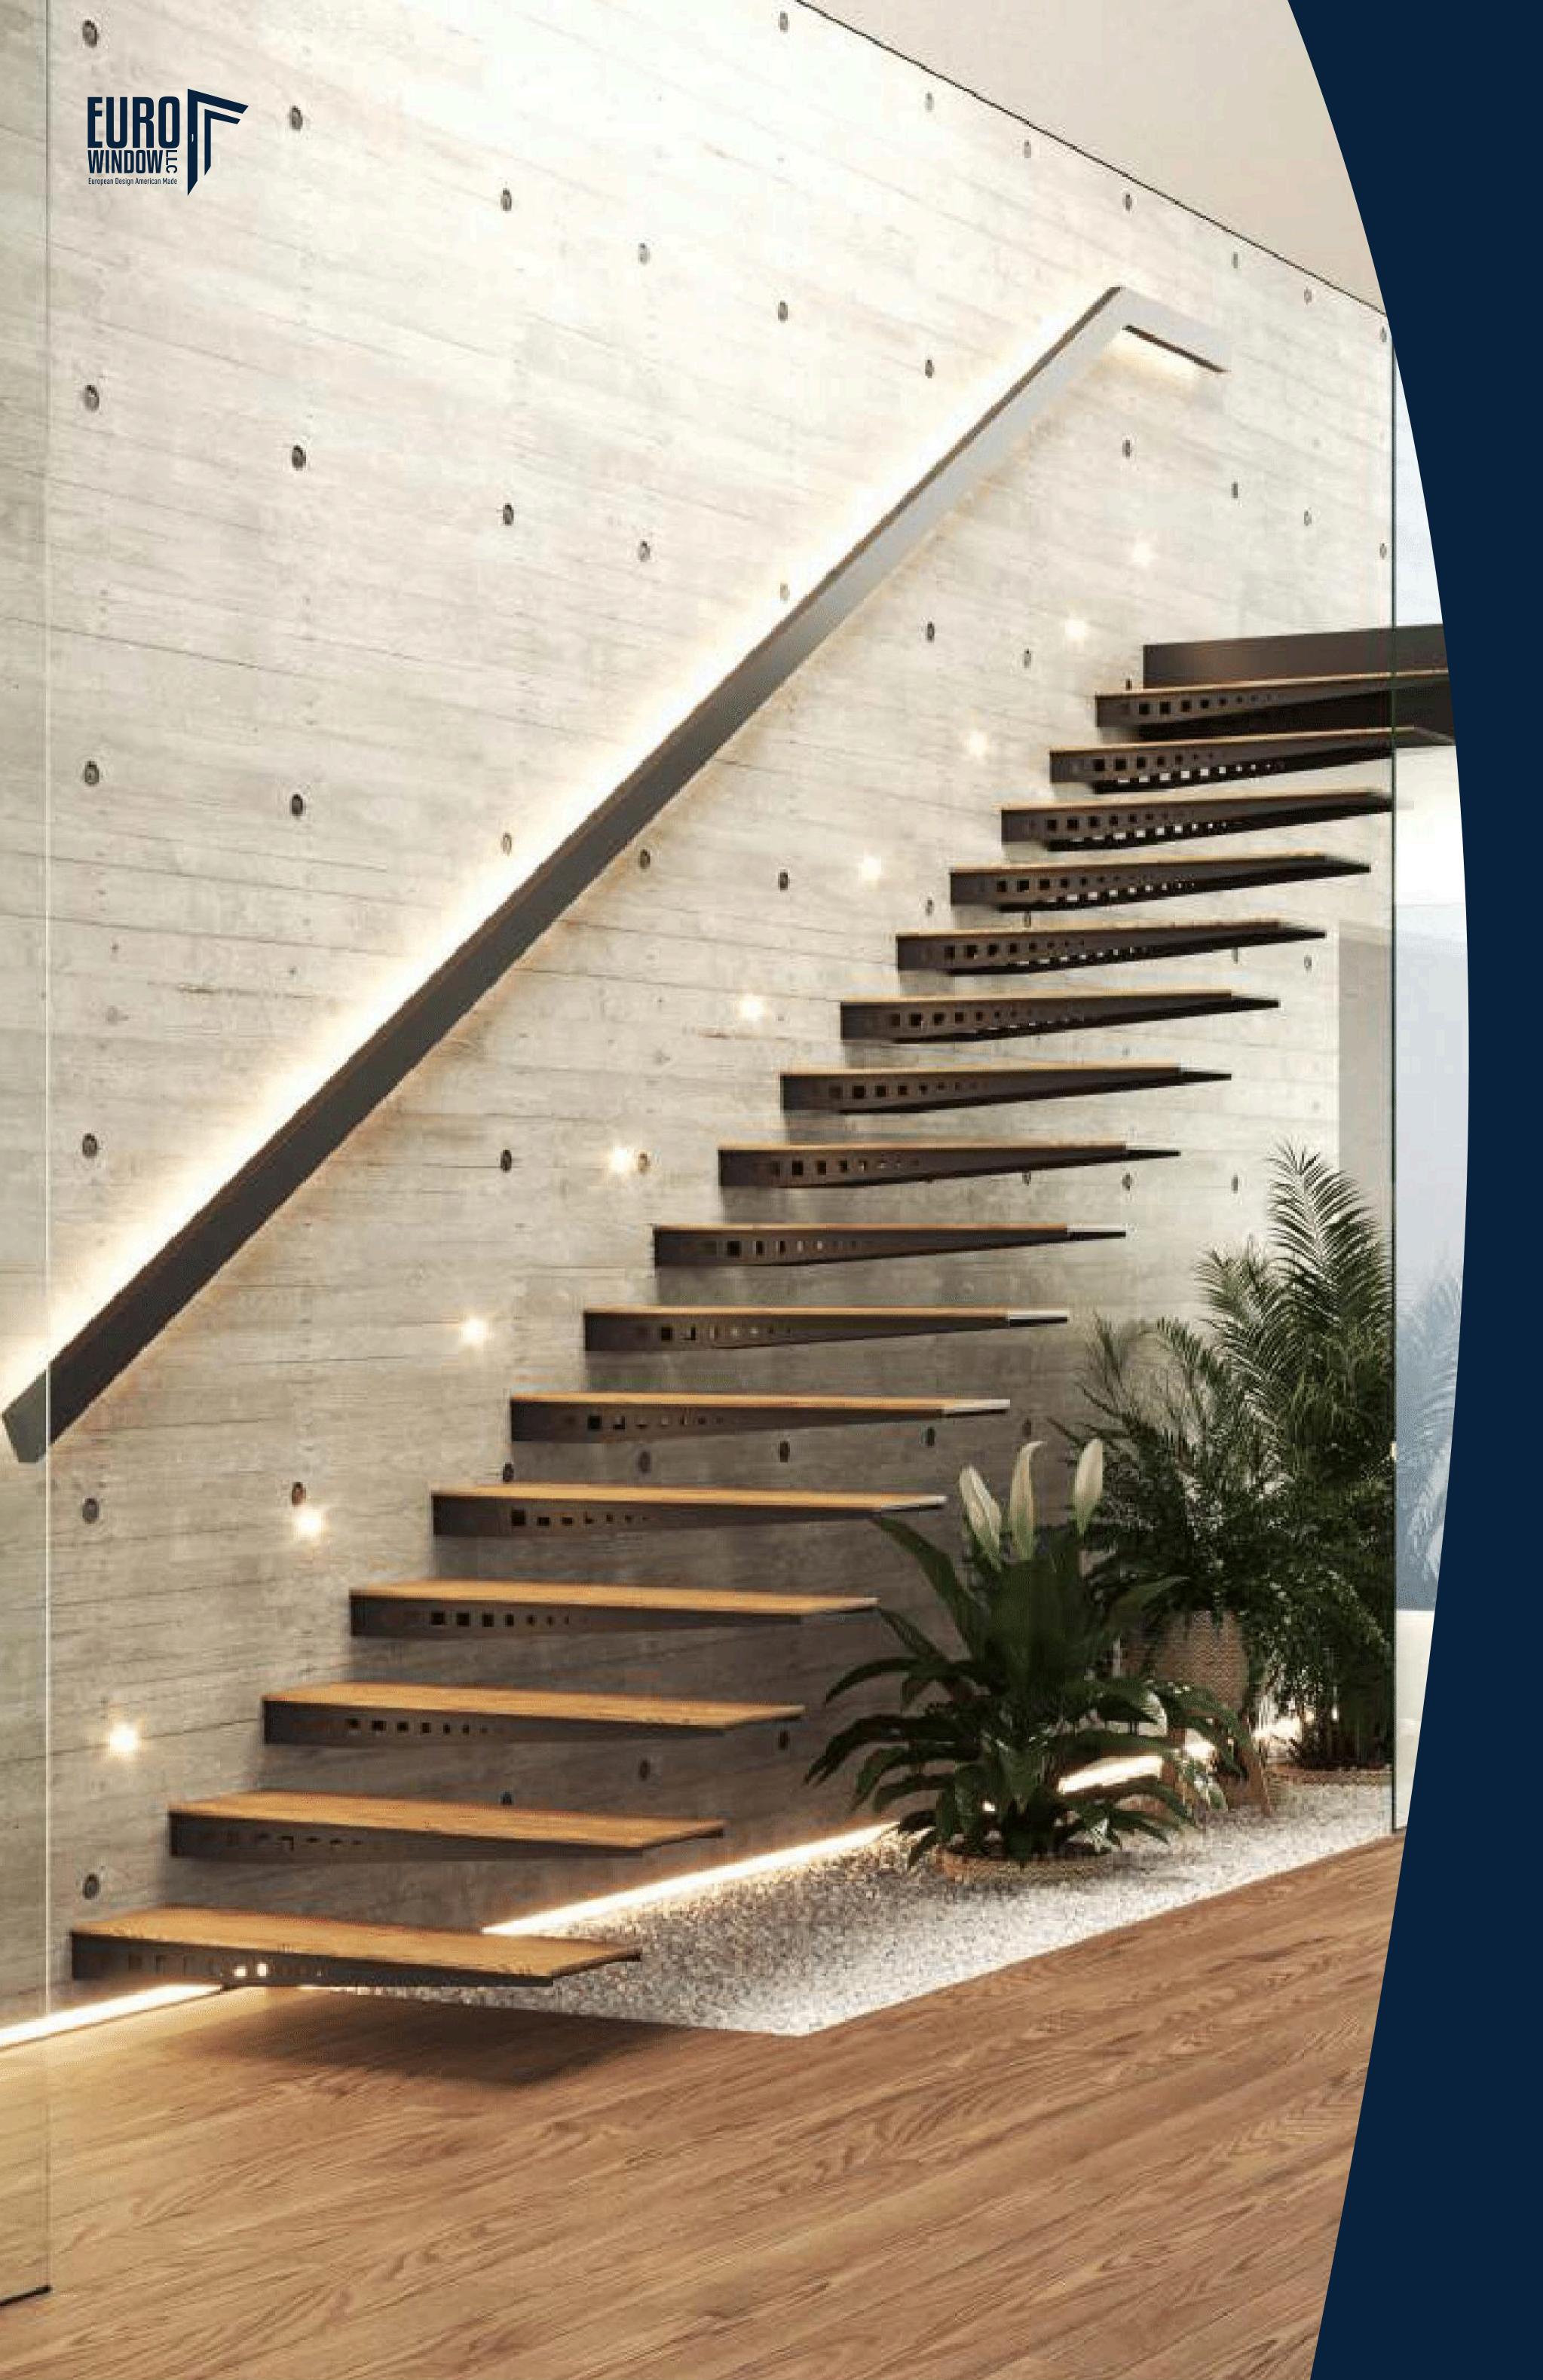

#### **SAFE TO USE**

Thanks to the use of appropriate steel grades, the stairs can withstand significant loads.

#### INSTALLATION

The stairs are designed for installation in walls made from commonly used building materials with a minimum thickness of 240mm. For walls made of B25 concrete, the required thickness is 200mm. The installation method depends on the type of material used for the wall. The stairs are coated with a high-wear-resistant paint or a textured paint, plus an anti-slip strip. Wooden stair treads are made from solid glued oak or ash. The wood surface is protected with premium SAICOS hard wax oil. Anti-slip class R9.