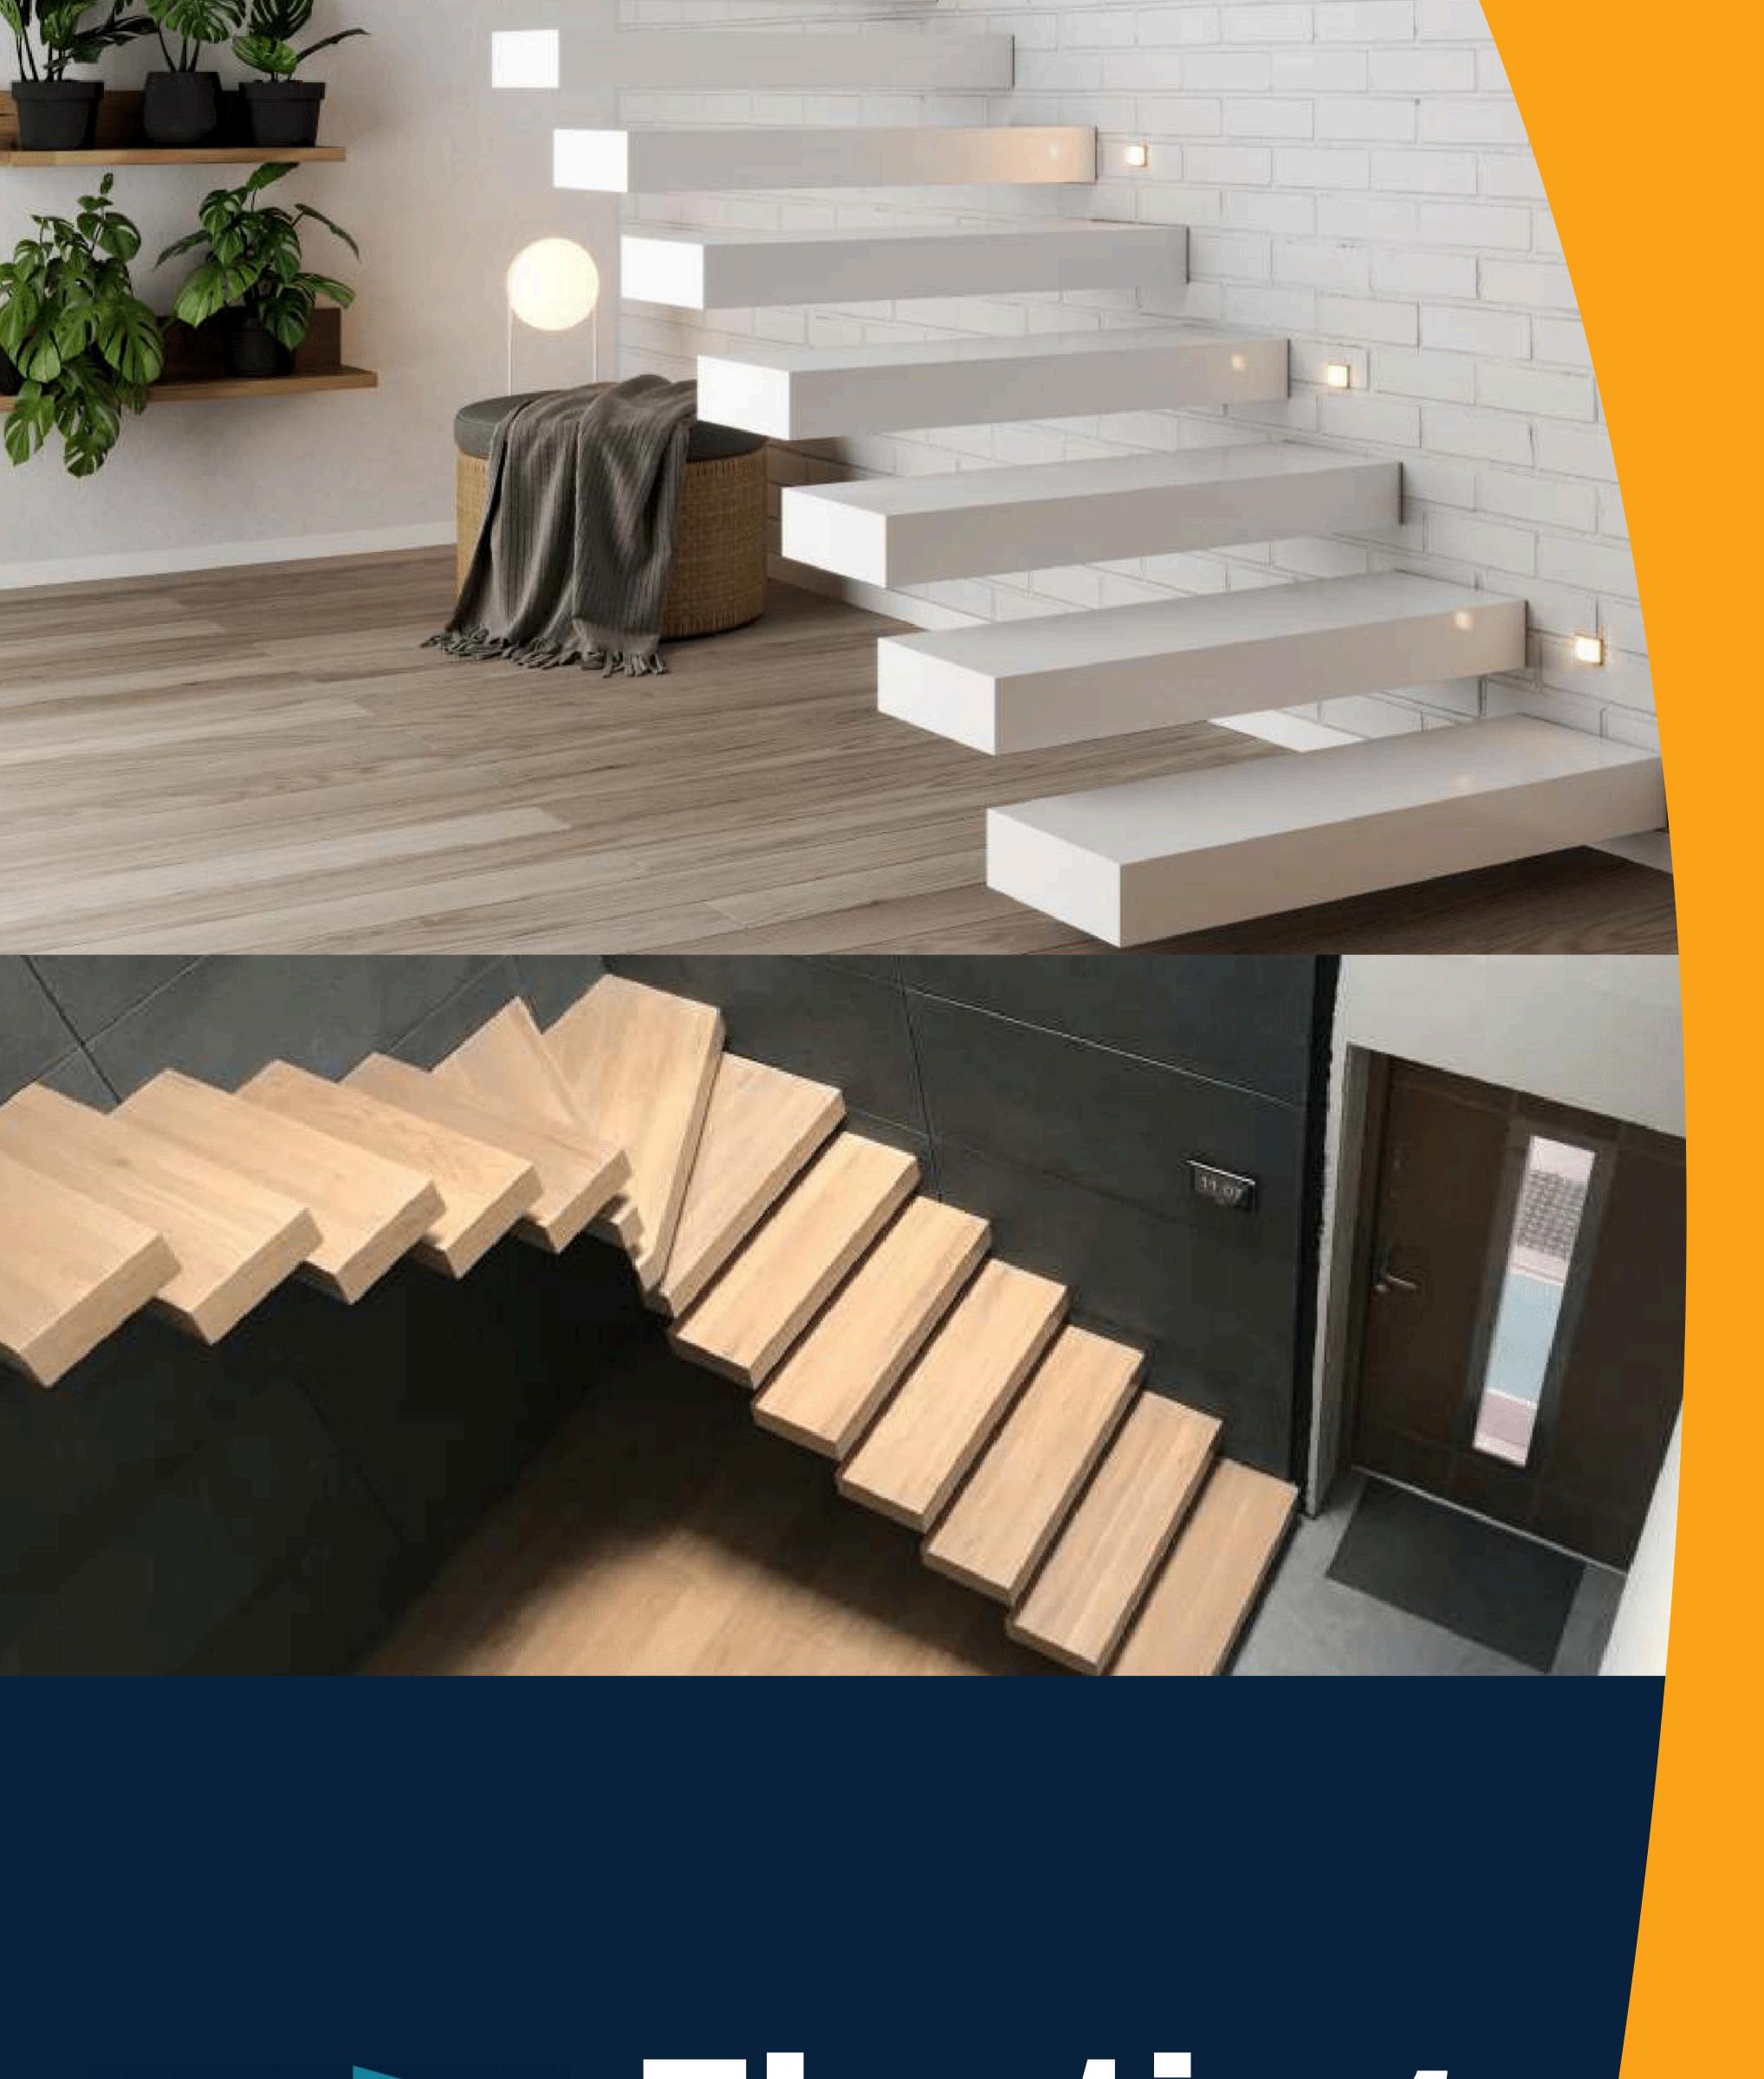

### MINIMALIST DESIGN

Our minimalist stair designs emphasize clean lines and uncluttered elegance, creating a seamless and modern aesthetic that complements any contemporary space.

## VERSALITY

They can be installed in a number of different ways, which allows them to fit in a wide variety of spaces and room sizes.

- Straight or standard
- L-shaped stairs
- Spiral staircases
- U-shaped stairs

#### INSTALLATION

The stairs are designed for installation in walls made from commonly used building materials with a minimum thickness of 240mm. For walls made of B25 concrete, the required thickness is 200mm. The installation method depends on the type of material used for the wall. The stairs are coated with a high-wear-resistant paint or a textured paint, plus an anti-slip strip. Wooden stair treads are made from solid glued oak or ash. The wood surface is protected with premium SAICOS hard wax oil. Anti-slip class R9.

#### WOODEN STAIRS

Our wood elements are available in a stunning array of 29 colors, each enriched with natural oils that enhance the wood's inherent beauty while providing lasting protection. These samplers offer a rich palette, allowing you to select the perfect shade to complement your design vision and bring a touch of personalized elegance to your space.