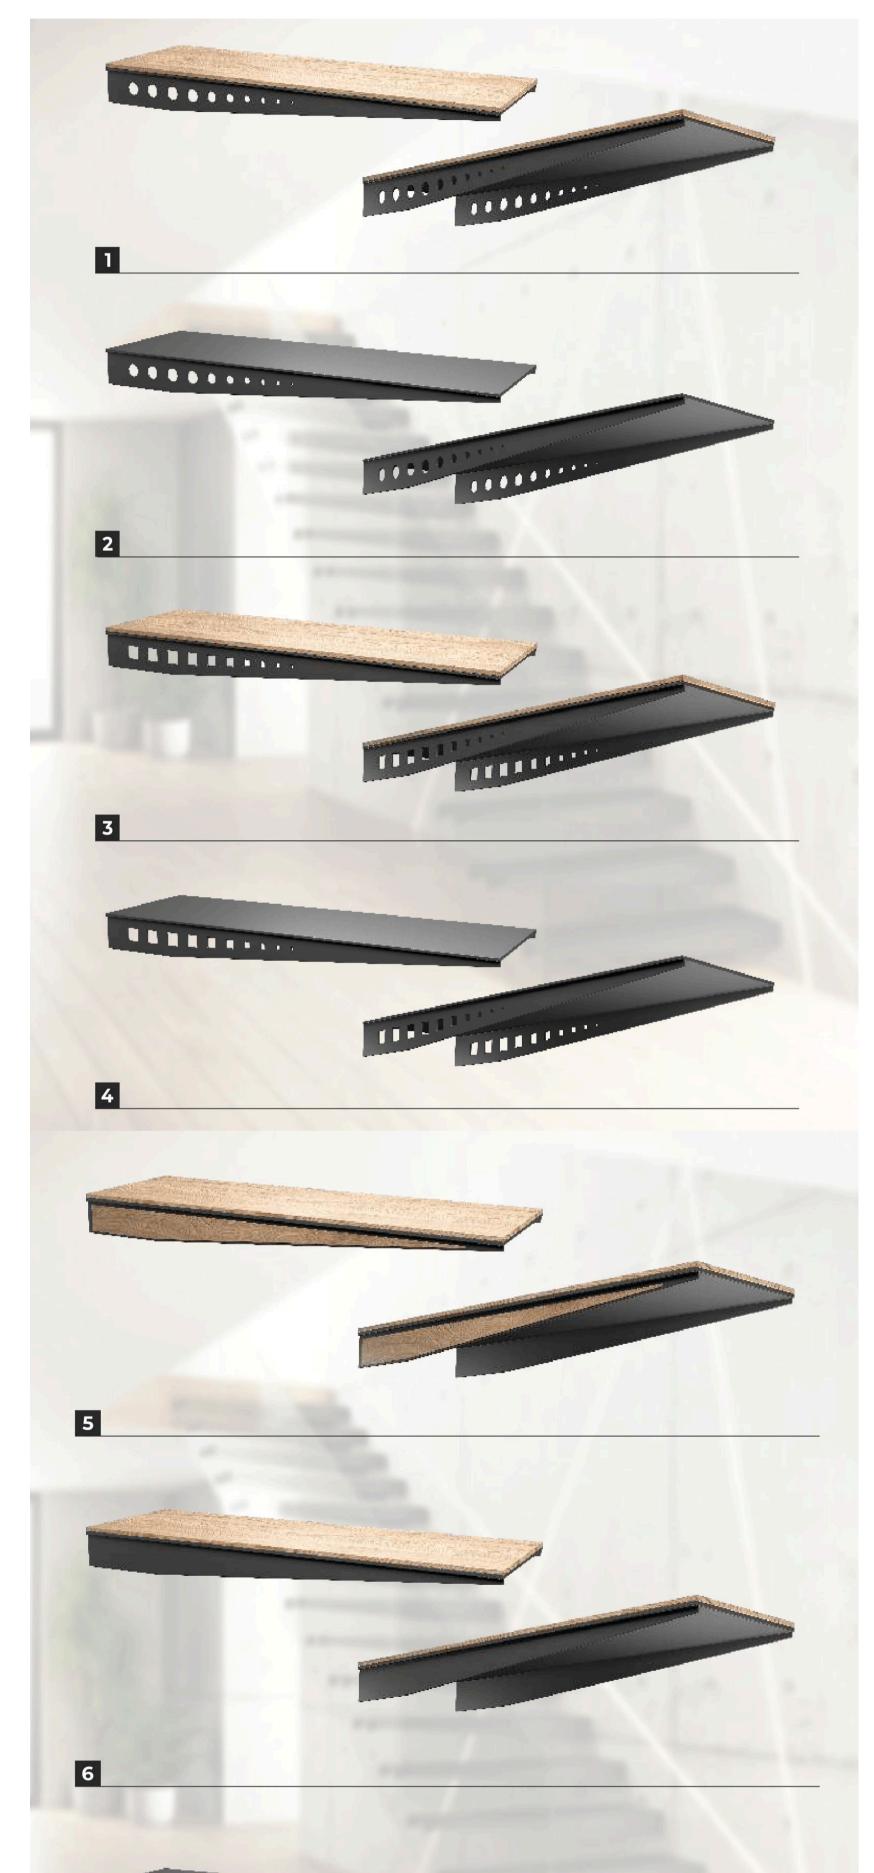

#### INSTALLATION

The stairs are designed for installation in walls made from commonly used building materials with a minimum thickness of 240mm. For walls made of B25 concrete, the required thickness is 200mm. The installation method depends on the type of material used for the wall. The stairs are coated with a high-wear-resistant paint or a textured paint, plus an anti-slip strip. Wooden stair treads are made from solid glued oak or ash. The wood surface is protected with premium SAICOS hard wax oil. Anti-slip class R9.