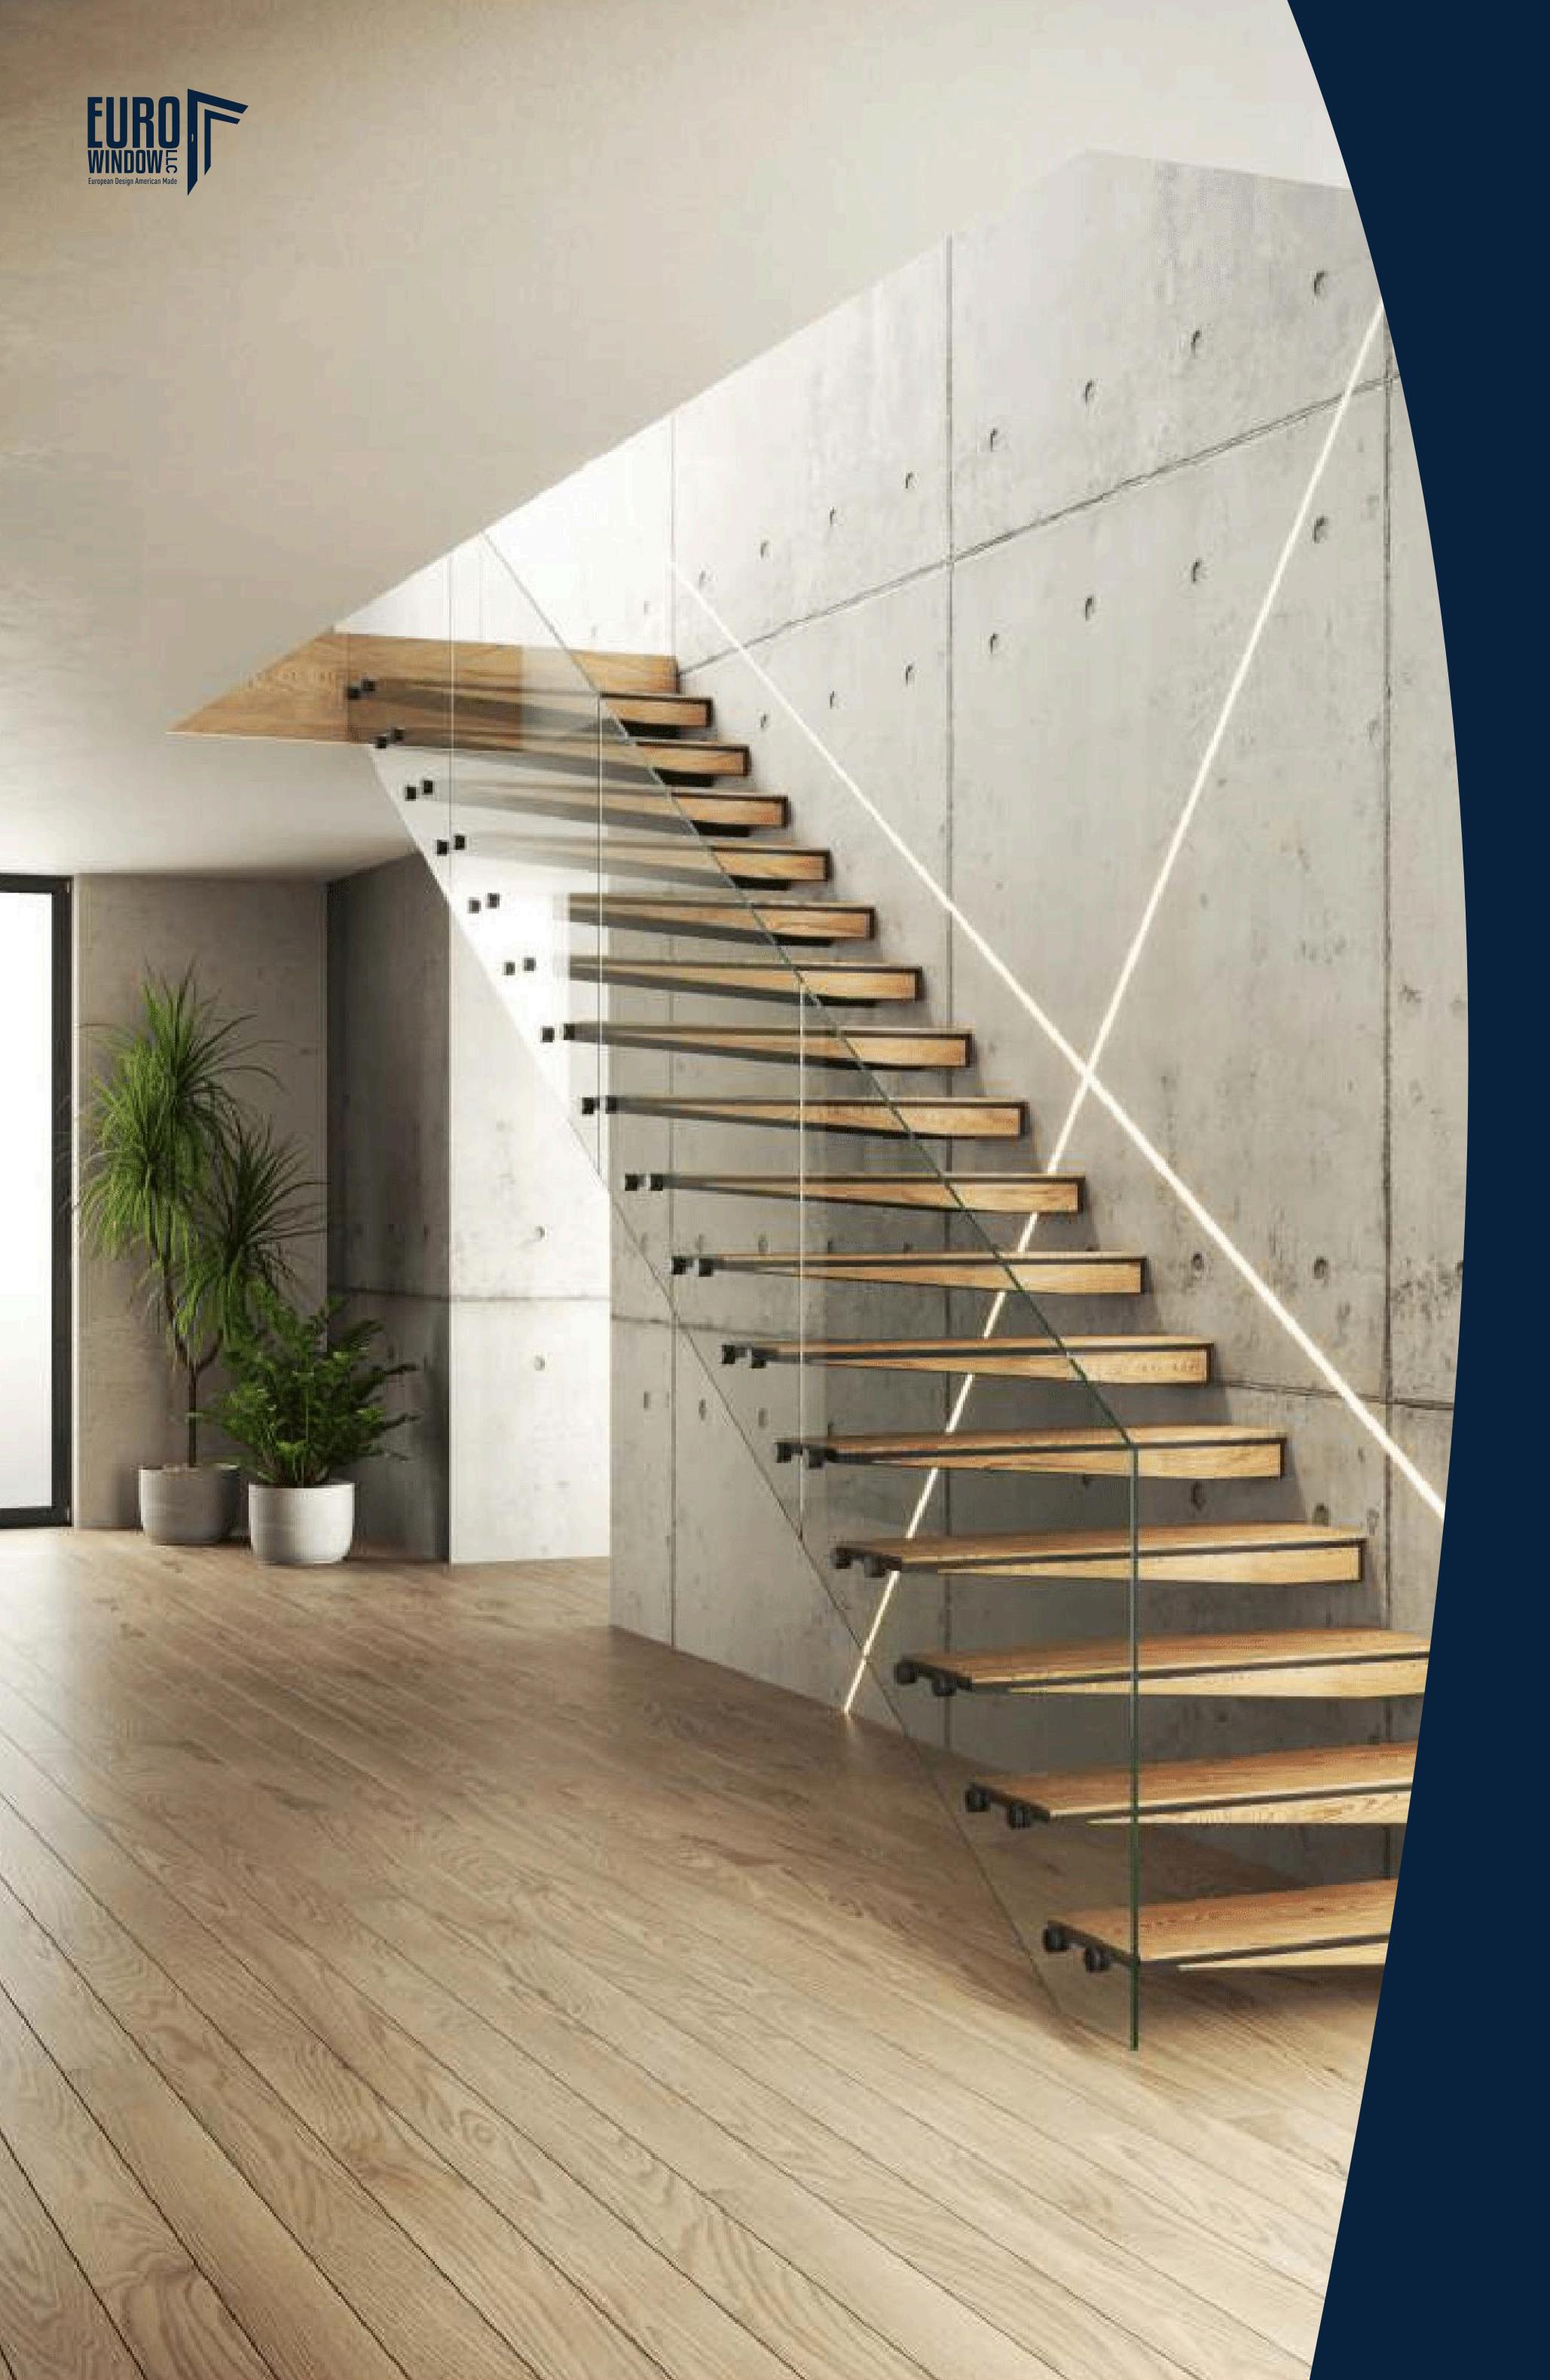

# **Floating Stairs**

European Design American Made

#### **FIRST IN EUROPE**

In 2021, a groundbreaking type of cantilever stair was introduced to the European Union market. This innovative design represents a significant advancement in stair technology and has been officially registered with the European Union Intellectual Property Office (EUIPO).

### MINIMALIST DESIGN

Our minimalist stair designs emphasize clean lines and uncluttered elegance, creating a seamless and modern aesthetic that complements any contemporary space.

## VERSALITY

They can be installed in a number of different ways, which allows them to fit in a wide variety of spaces and room sizes.

- Straight or standard
- L-shaped stairs
- Spiral staircases
- U-shaped stairs

#### INSTALLATION

The stairs are designed for installation in walls made from commonly used building materials with a minimum thickness of 240mm. For walls made of B25 concrete, the required thickness is 200mm. The installation method depends on the type of material used for the wall. The stairs are coated with a high-wear-resistant paint or a textured paint, plus an anti-slip strip. Wooden stair treads are made from solid glued oak or ash. The wood surface is protected with premium SAICOS hard wax oil. Anti-slip class R9.