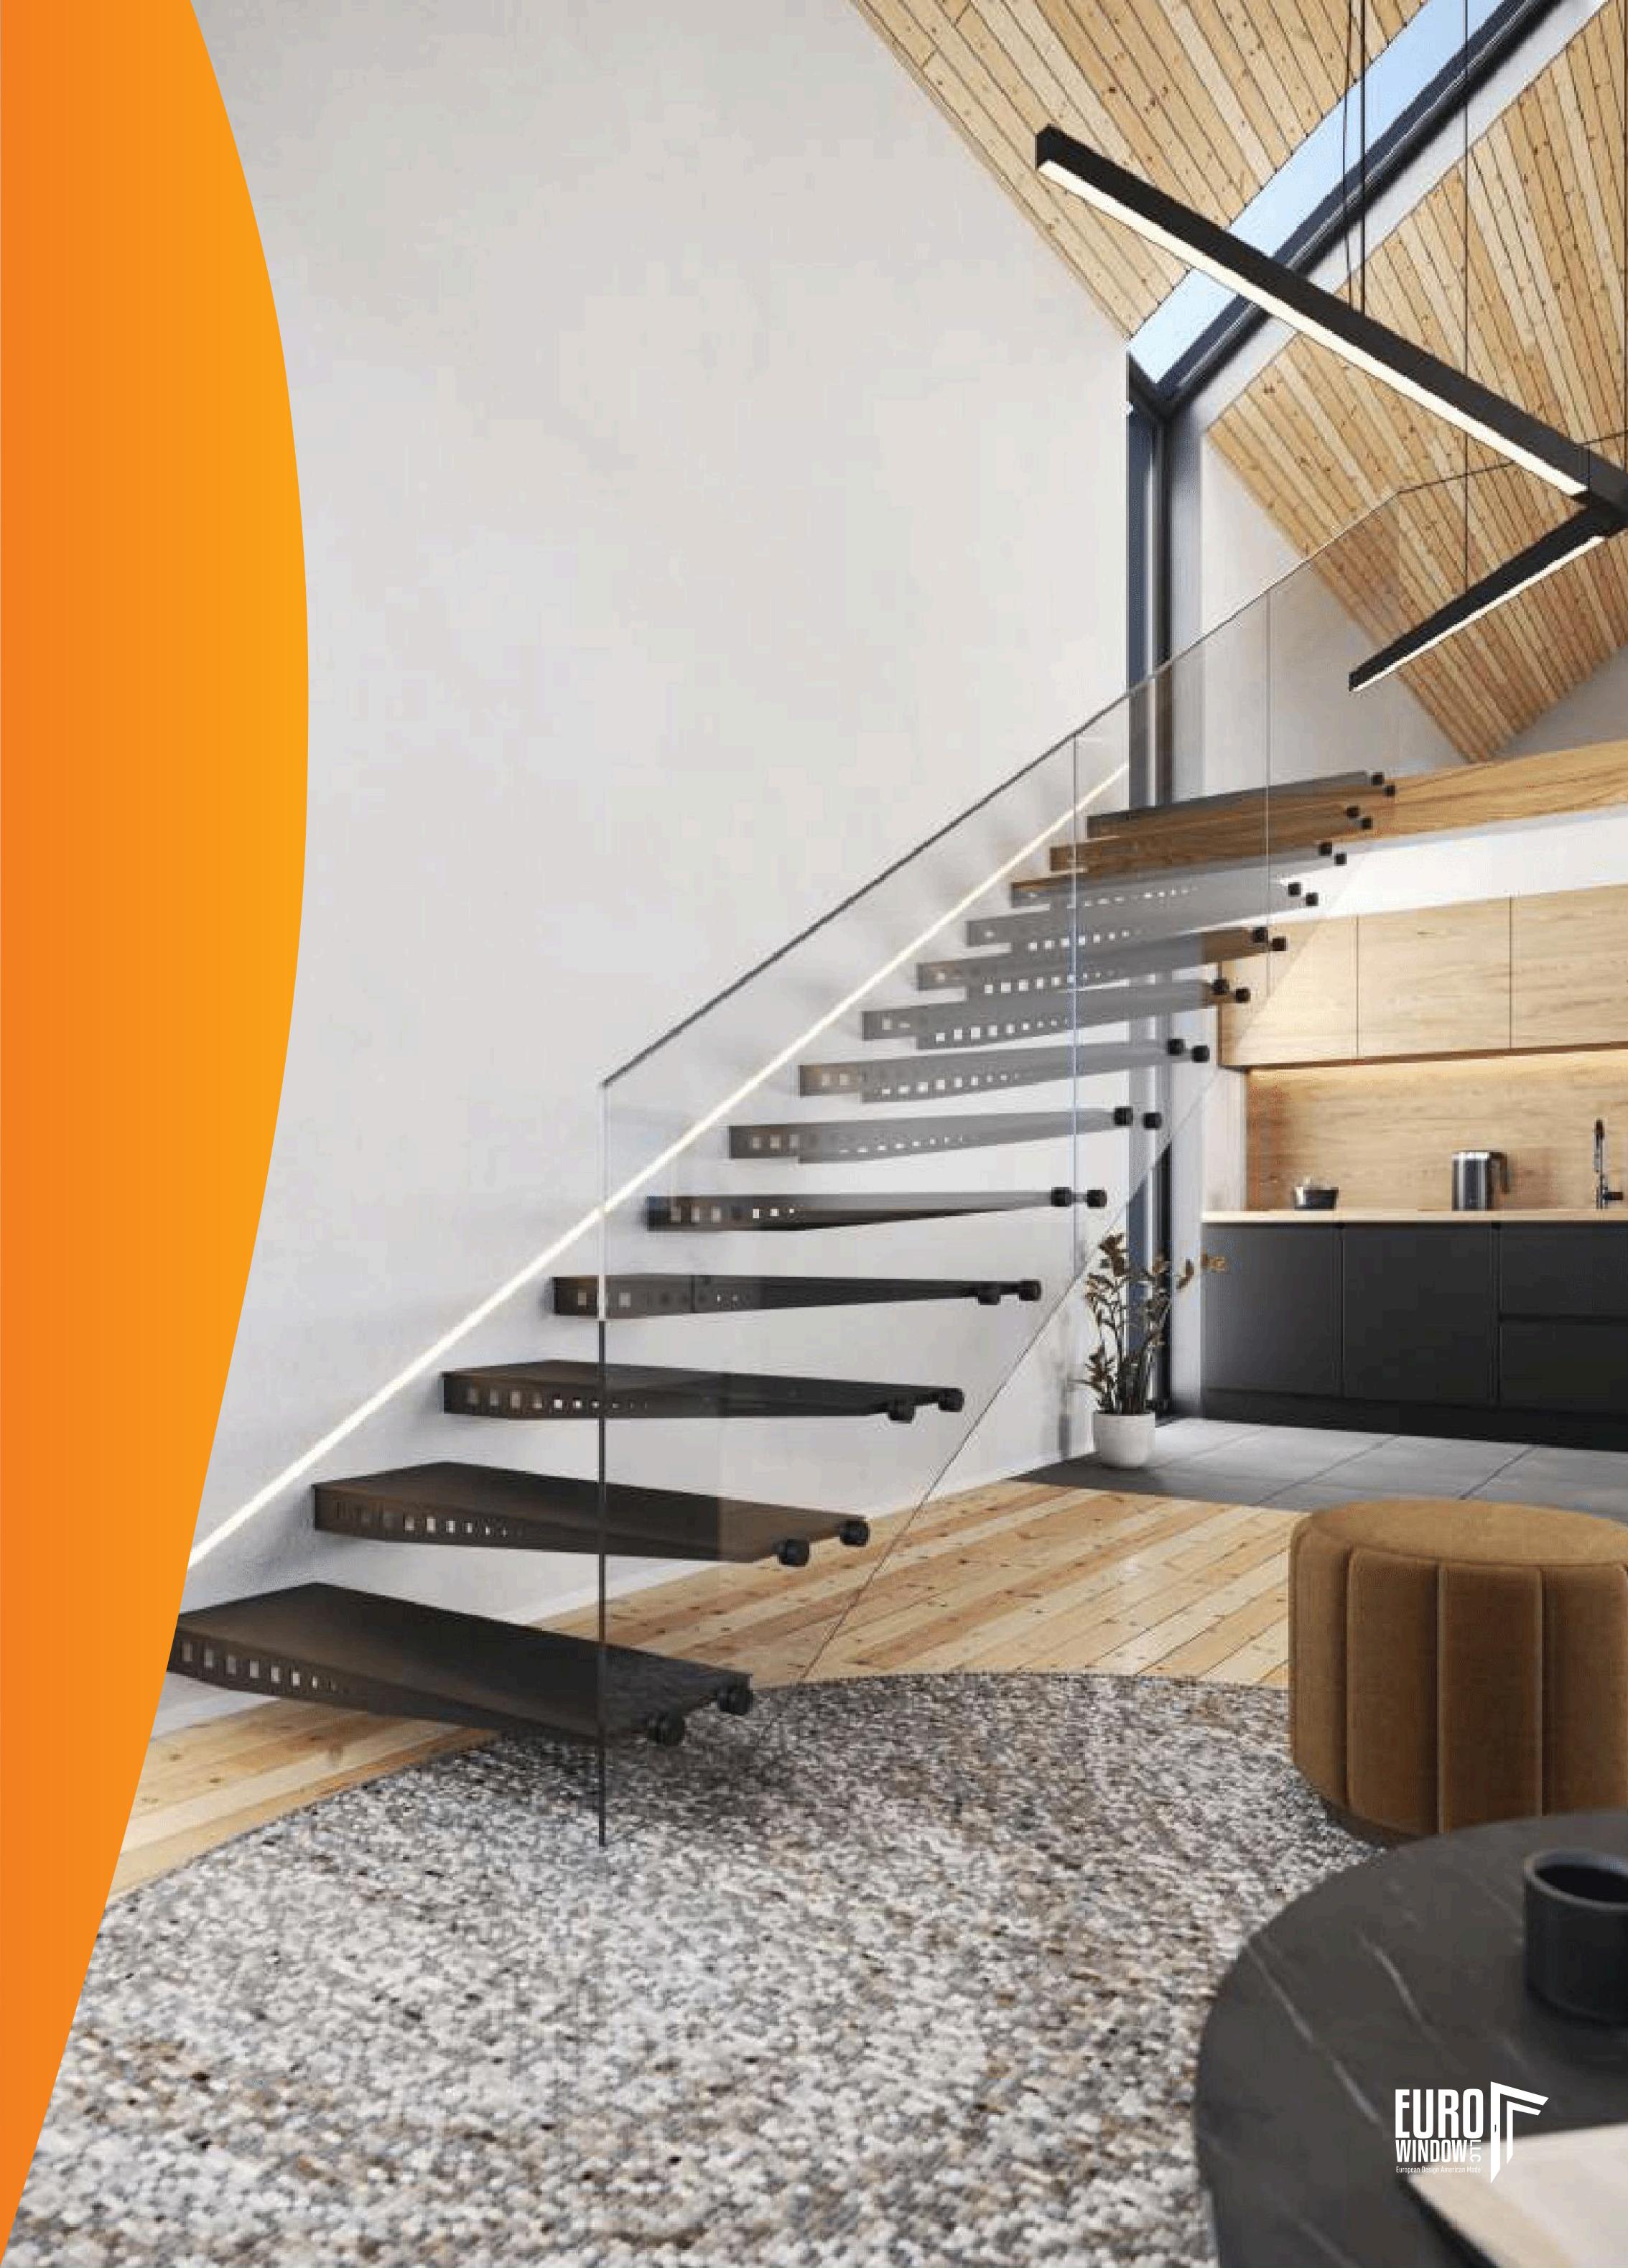

#### INSTALLATION

The stairs are designed for installation in walls made from commonly used building materials with a minimum thickness of 240mm. For walls made of B25 concrete, the required thickness is 200mm. The installation method depends on the type of material used for the wall. The stairs are coated with a high-wear-resistant paint or a textured paint, plus an anti-slip strip. Wooden stair treads are made from solid glued oak or ash. The wood surface is protected with premium SAICOS hard wax oil. Anti-slip class R9.

#### WOODEN STAIRS

Our wood elements are available in a stunning array of 29 colors, each enriched with natural oils that enhance the wood's inherent beauty while providing lasting protection. These samplers offer a rich palette, allowing you to select the perfect shade to complement your design vision and bring a touch of personalized elegance to your space.