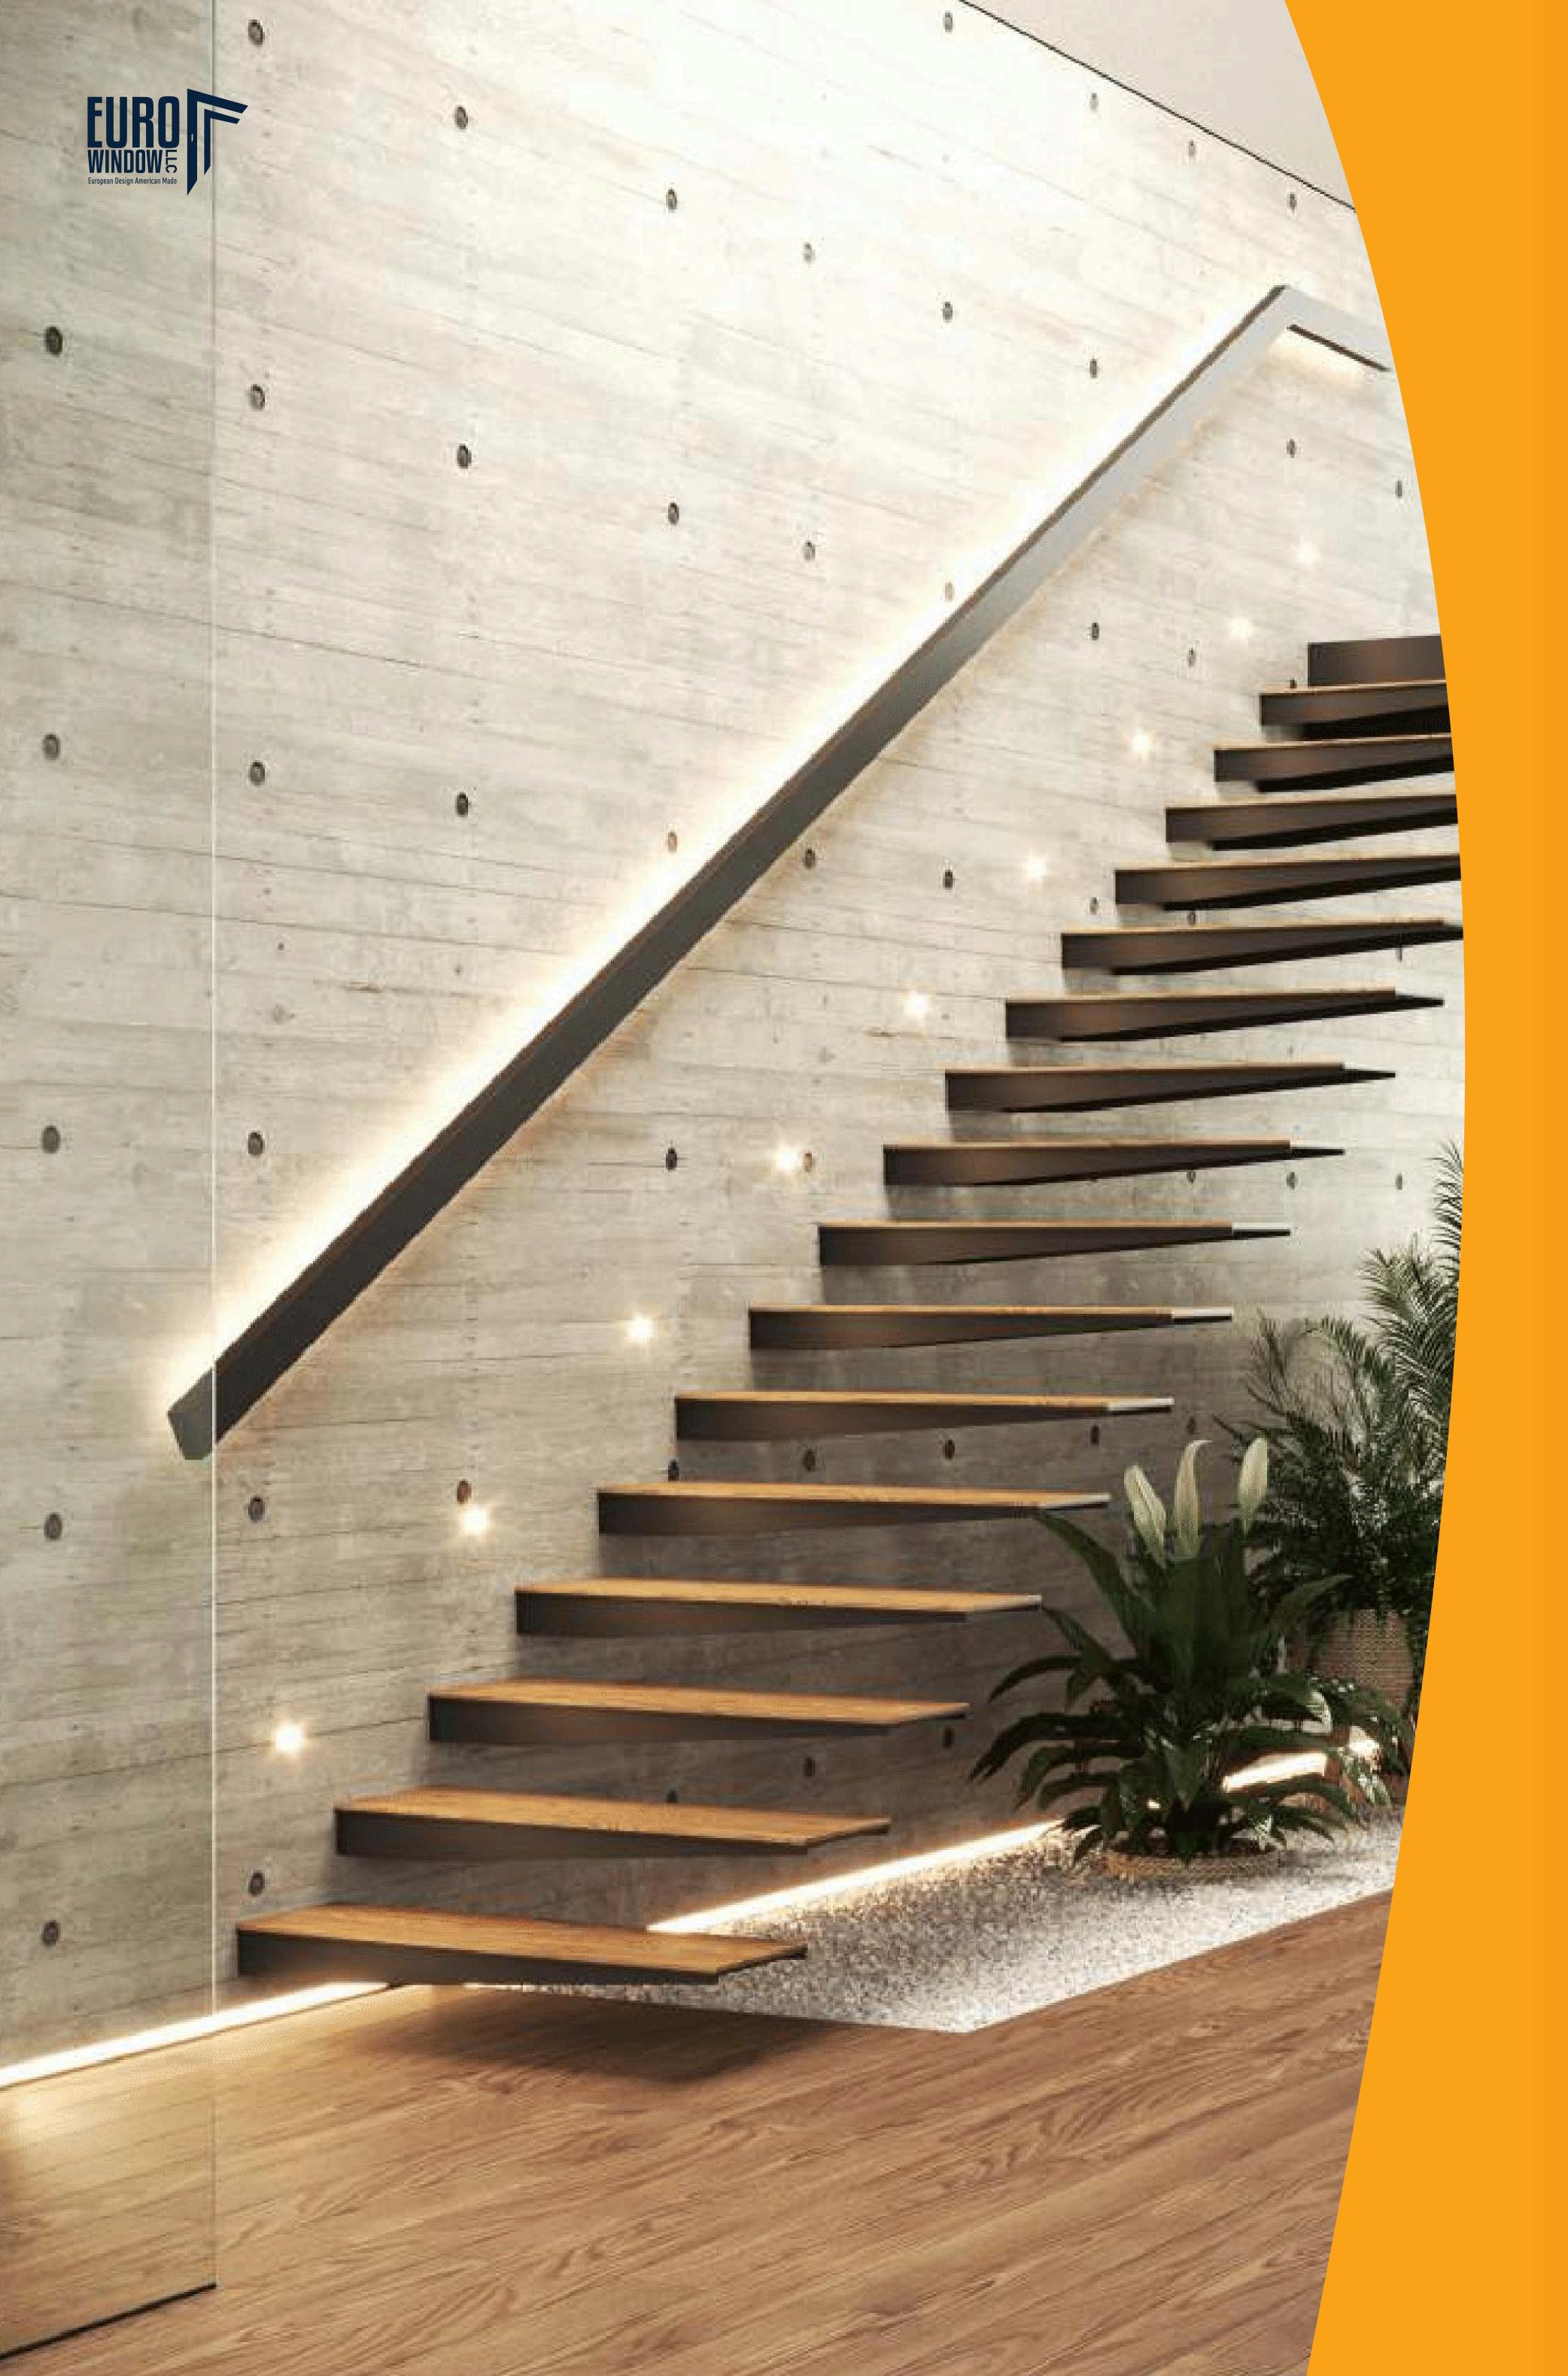

# **Floating Stairs**

European Design American Made

#### **FIRST IN EUROPE**

In 2021, a groundbreaking type of cantilever stair was introduced to the European Union market. This innovative design represents a significant advancement in stair technology and has been officially registered with the European Union Intellectual Property Office (EUIPO).

### MINIMALIST DESIGN

Our minimalist stair designs emphasize clean lines and uncluttered elegance, creating a seamless and modern aesthetic that complements any contemporary space.

#### INSTALLATION

The stairs are designed for installation in walls made from commonly used building materials with a minimum thickness of 240mm. For walls made of B25 concrete, the required thickness is 200mm. The installation method depends on the type of material used for the wall. The stairs are coated with a high-wear-resistant paint or a textured paint, plus an anti-slip strip. Wooden stair treads are made from solid glued oak or ash. The wood surface is protected with premium SAICOS hard wax oil. Anti-slip class R9.