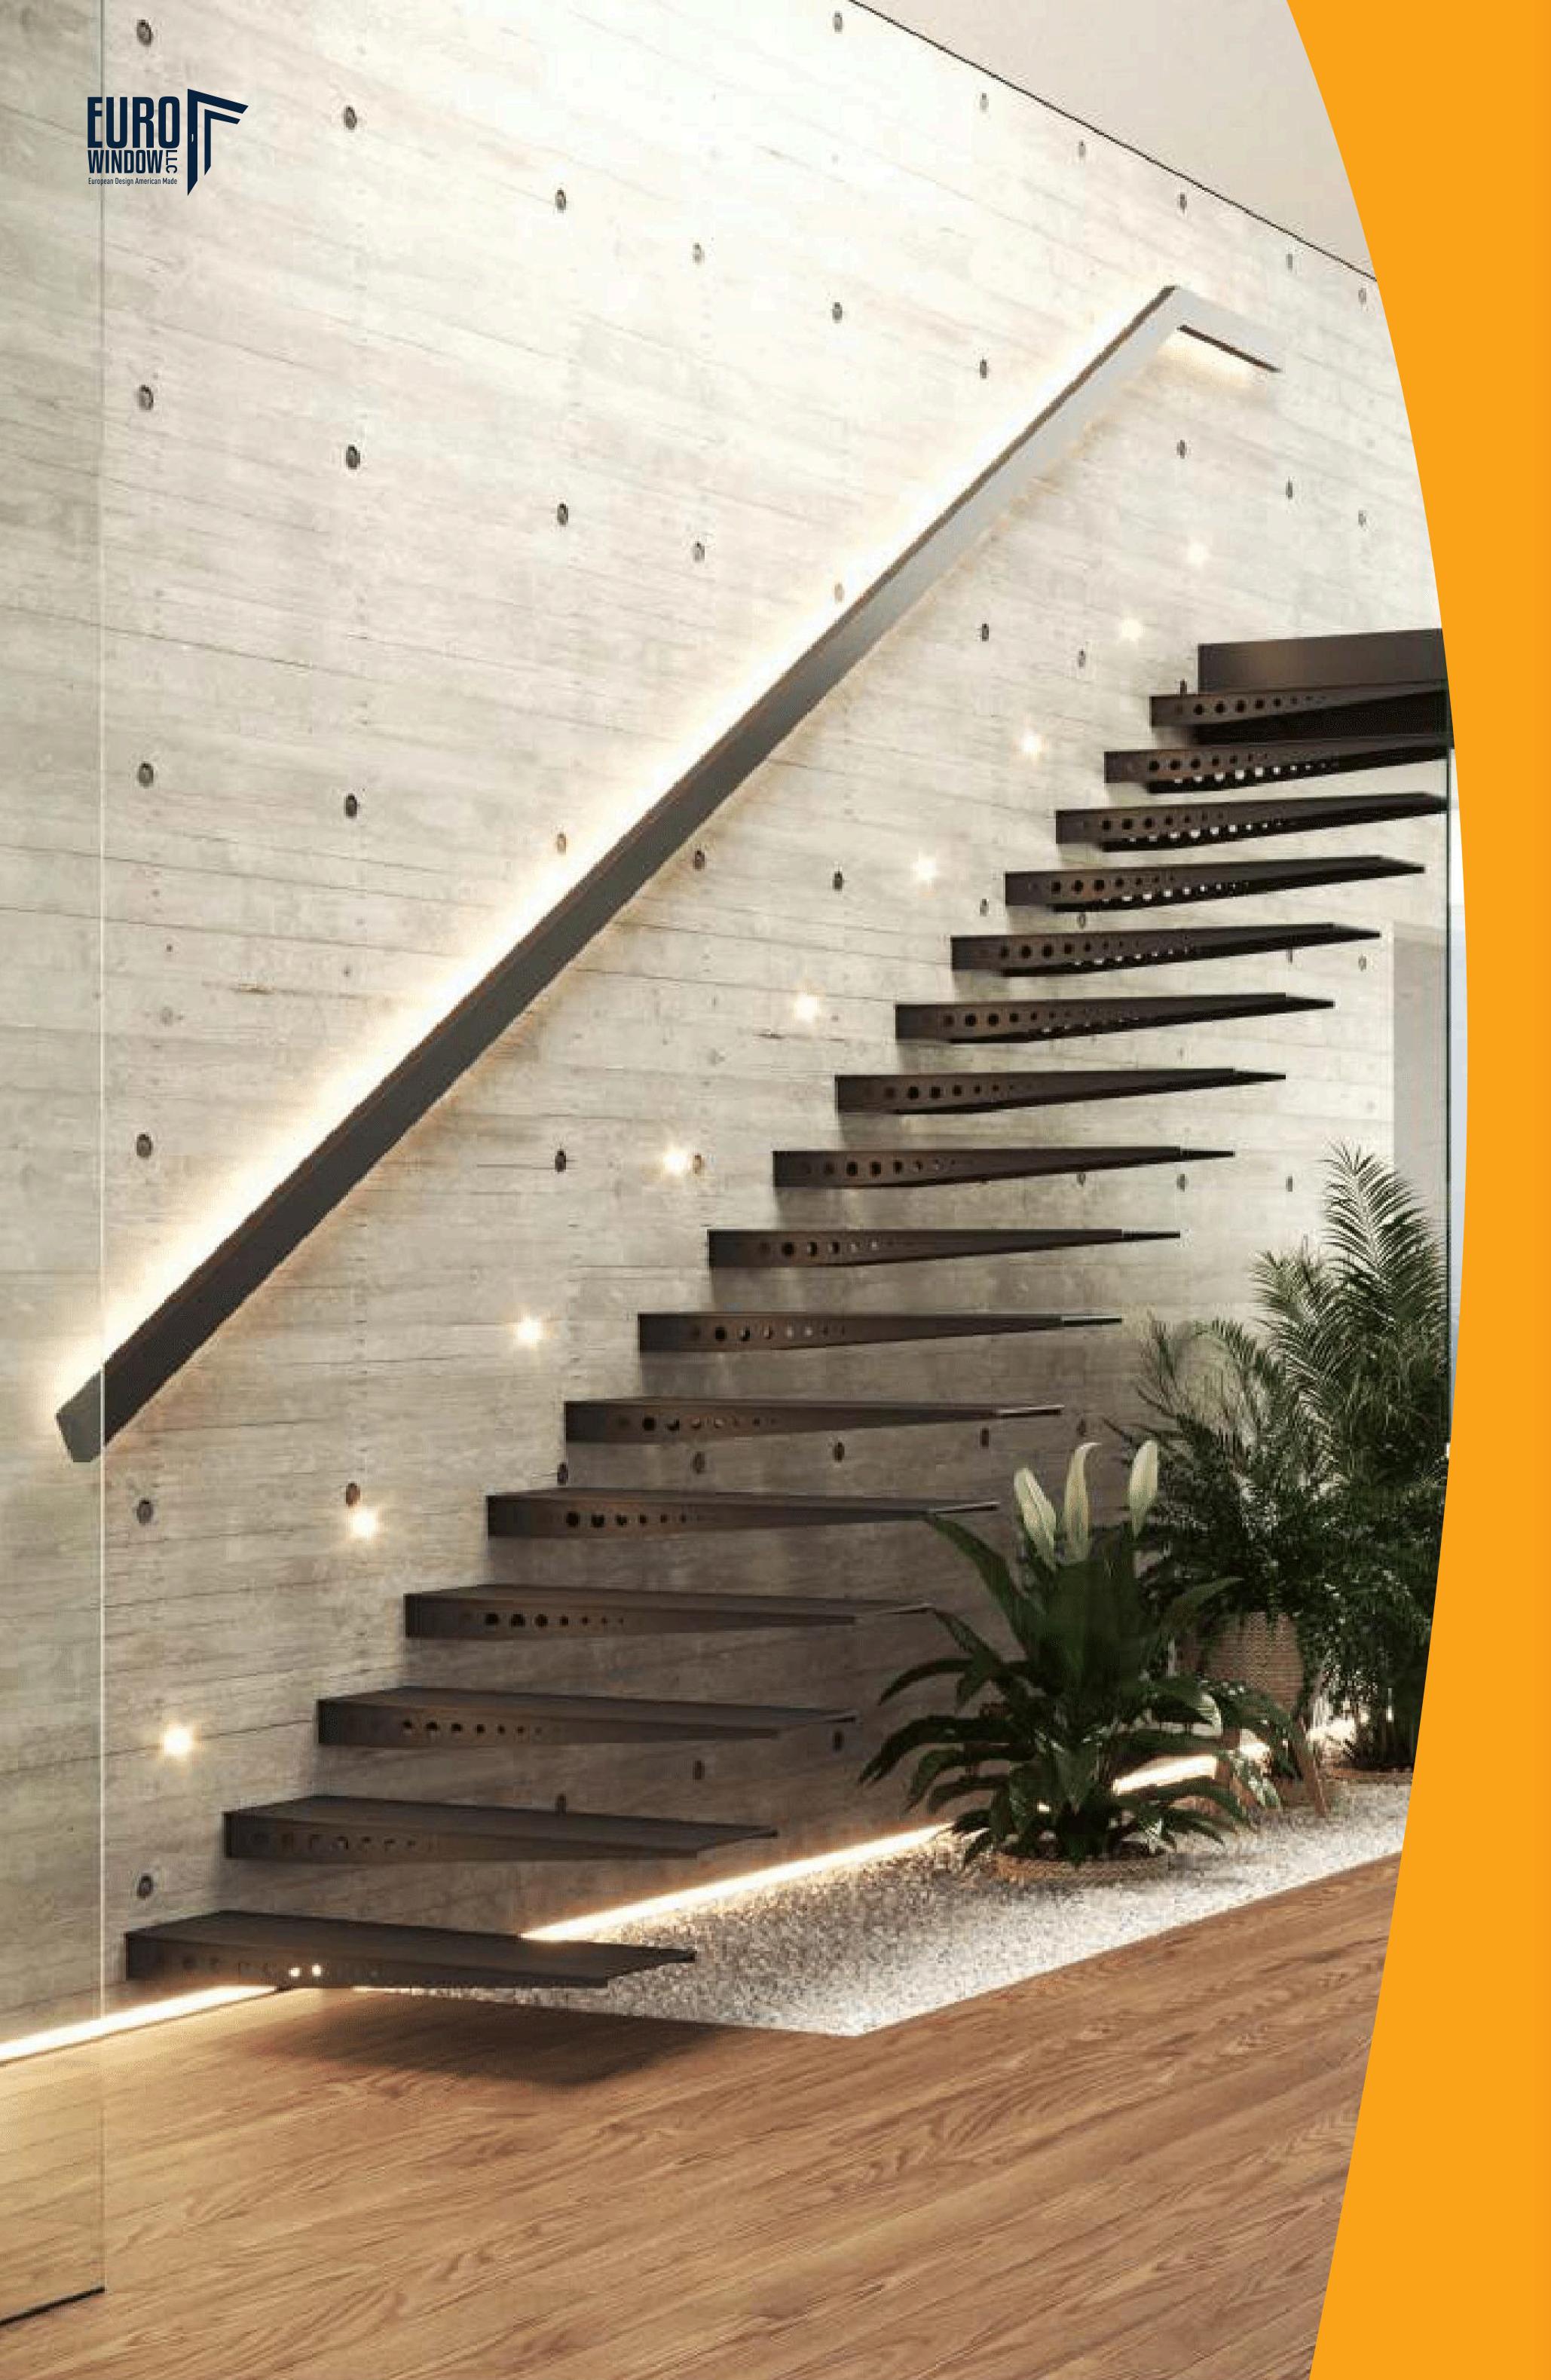

#### **FIRST IN EUROPE**

In 2021, a groundbreaking type of cantilever stair was introduced to the European Union market. This innovative design represents a significant advancement in stair technology and has been officially registered with the European Union Intellectual Property Office (EUIPO).

#### **SAFE TO USE**

Thanks to the use of appropriate steel grades, the stairs can withstand significant loads.

### MINIMALIST DESIGN

Our minimalist stair designs emphasize clean lines and uncluttered elegance, creating a seamless and modern aesthetic that complements any contemporary space.

#### INSTALLATION

The stairs are designed for installation in walls made from commonly used building materials with a minimum thickness of 240mm. For walls made of B25 concrete, the required thickness is 200mm. The installation method depends on the type of material used for the wall. The stairs are coated with a high-wear-resistant paint or a textured paint, plus an anti-slip strip. Wooden stair treads are made from solid glued oak or ash. The wood surface is protected with premium SAICOS hard wax oil. Anti-slip class R9.