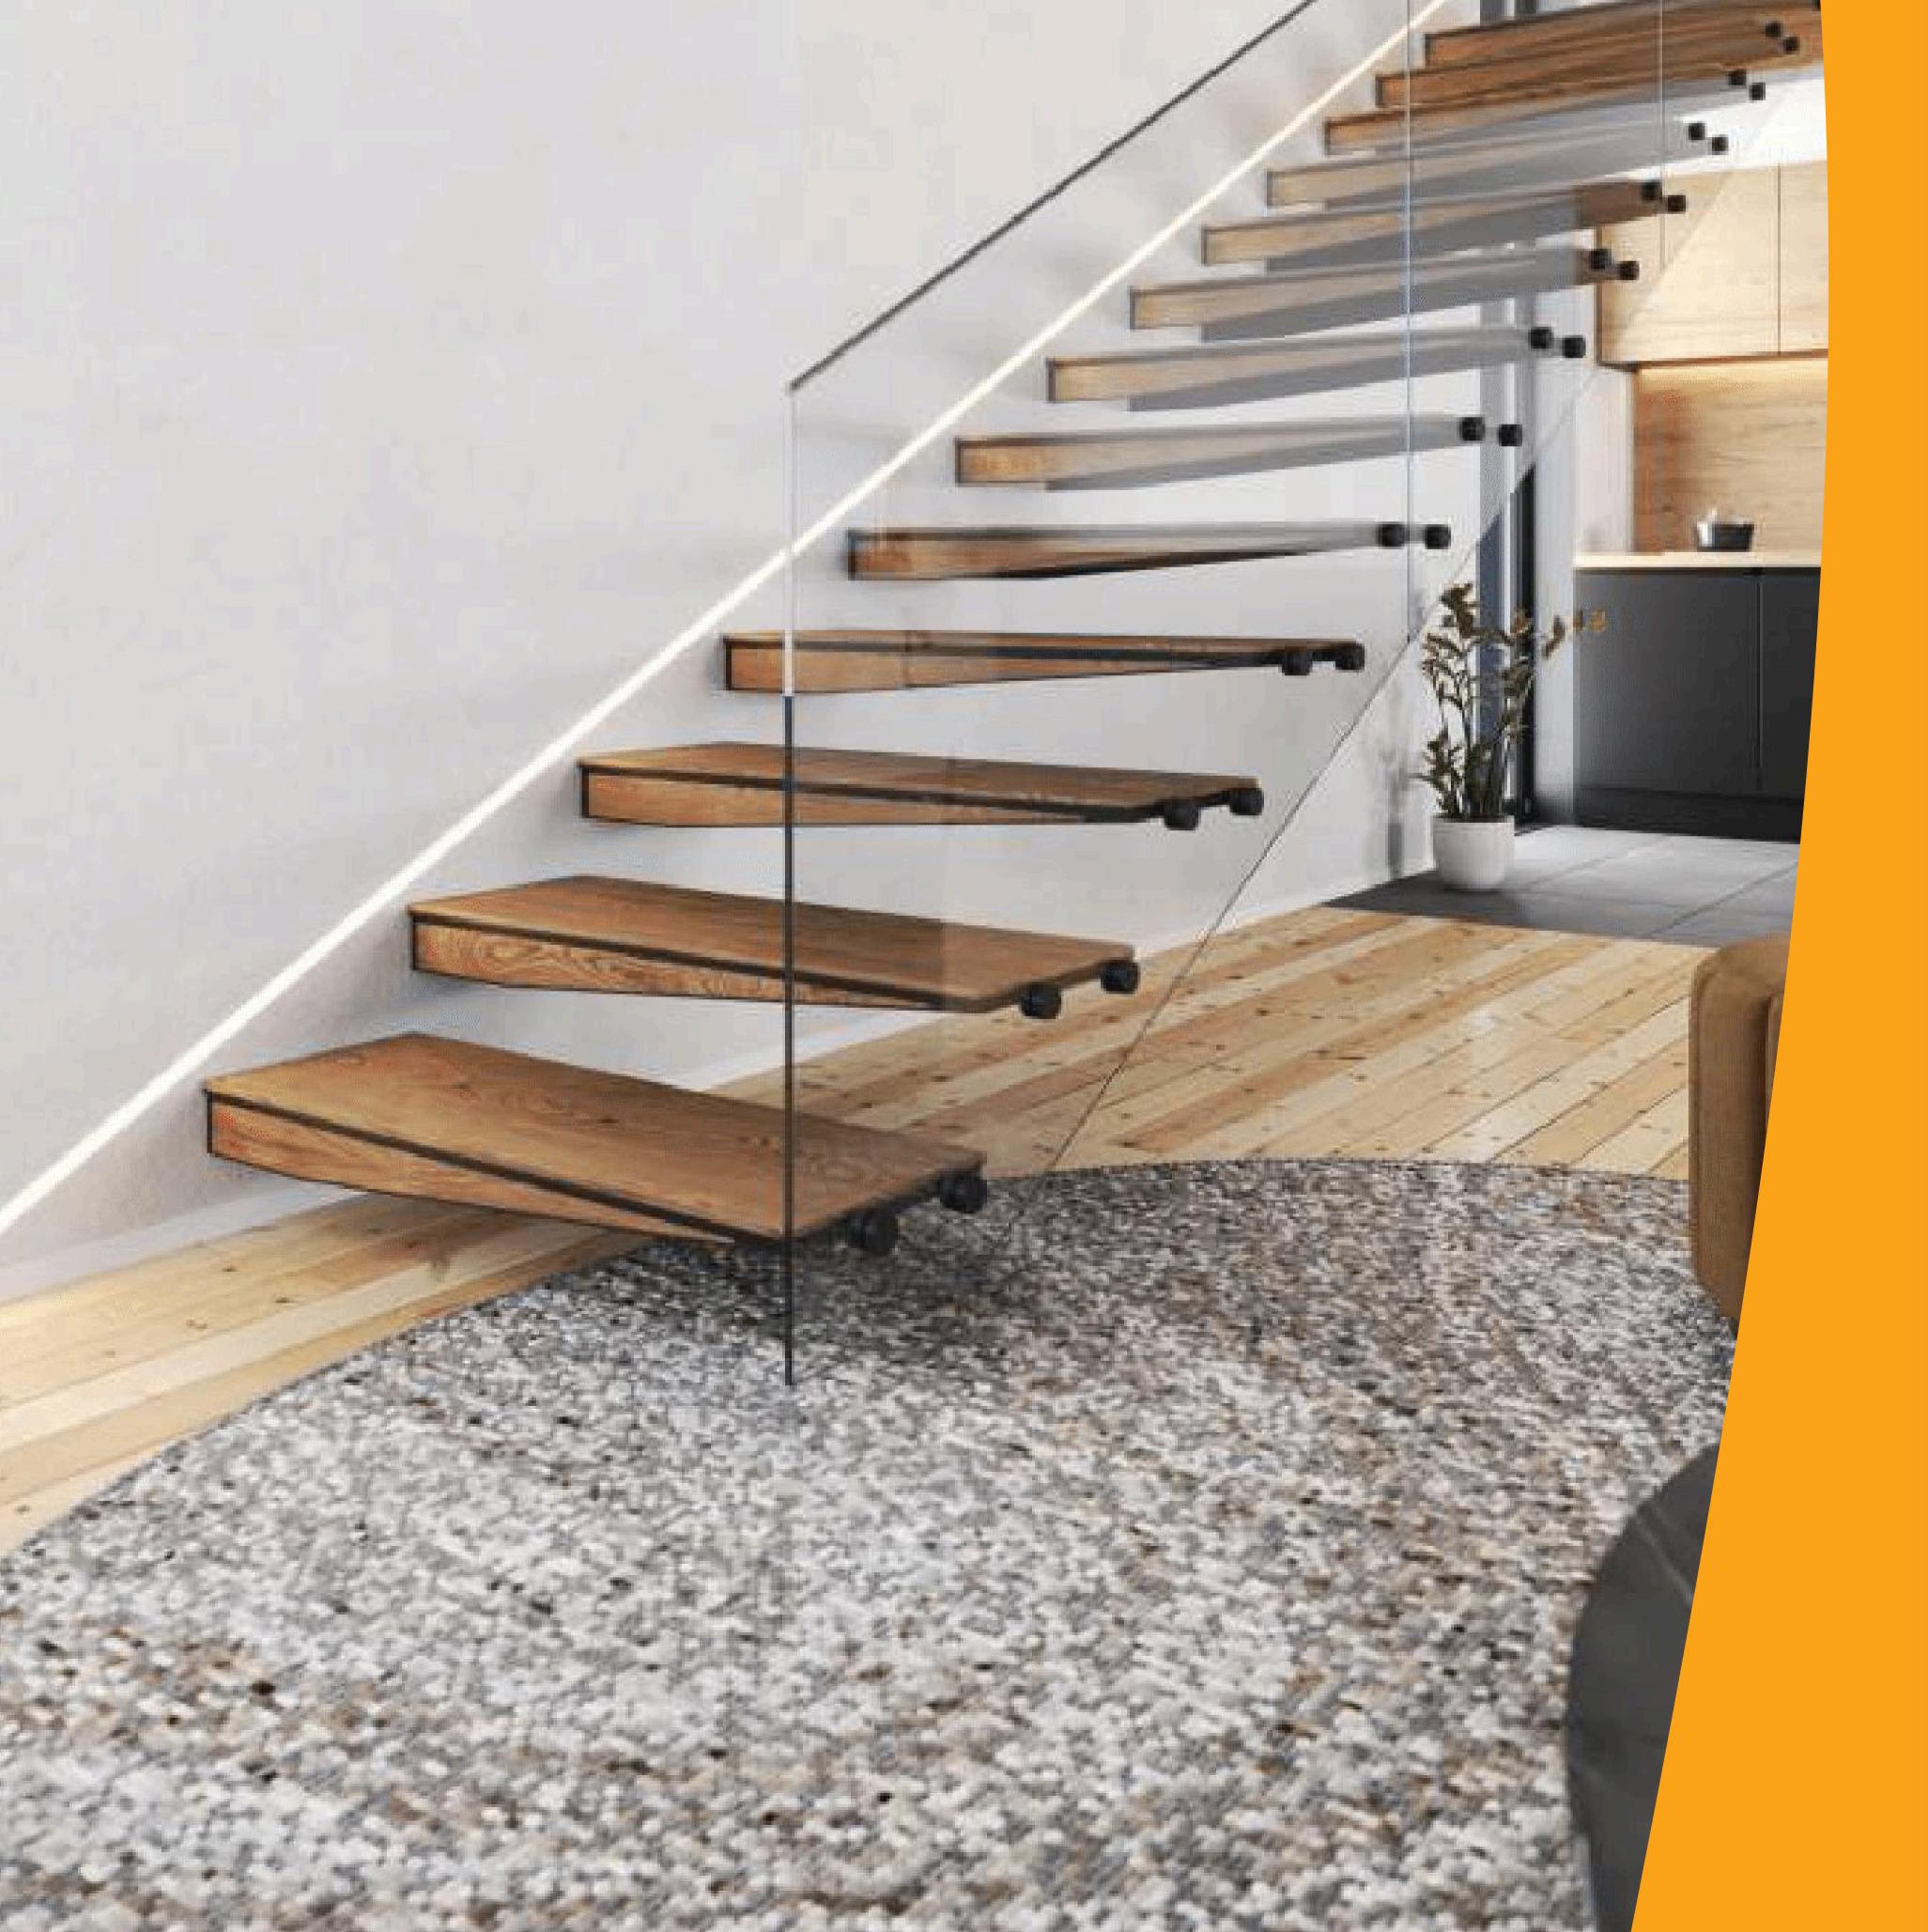

#### INSTALLATION

The stairs are designed for installation in walls made from commonly used building materials with a minimum thickness of 240mm. For walls made of B25 concrete, the required thickness is 200mm. The installation method depends on the type of material used for the wall. The stairs are coated with a high-wear-resistant paint or a textured paint, plus an anti-slip strip. Wooden stair treads are made from solid glued oak or ash. The wood surface is protected with premium SAICOS hard wax oil. Anti-slip class R9.

#### WOODEN STAIRS

Our wood elements are available in a stunning array of 29 colors, each enriched with natural oils that enhance the wood's inherent beauty while providing lasting protection. These samplers offer a rich palette, allowing you to select the perfect shade to complement your design vision and bring a touch of personalized elegance to your space.