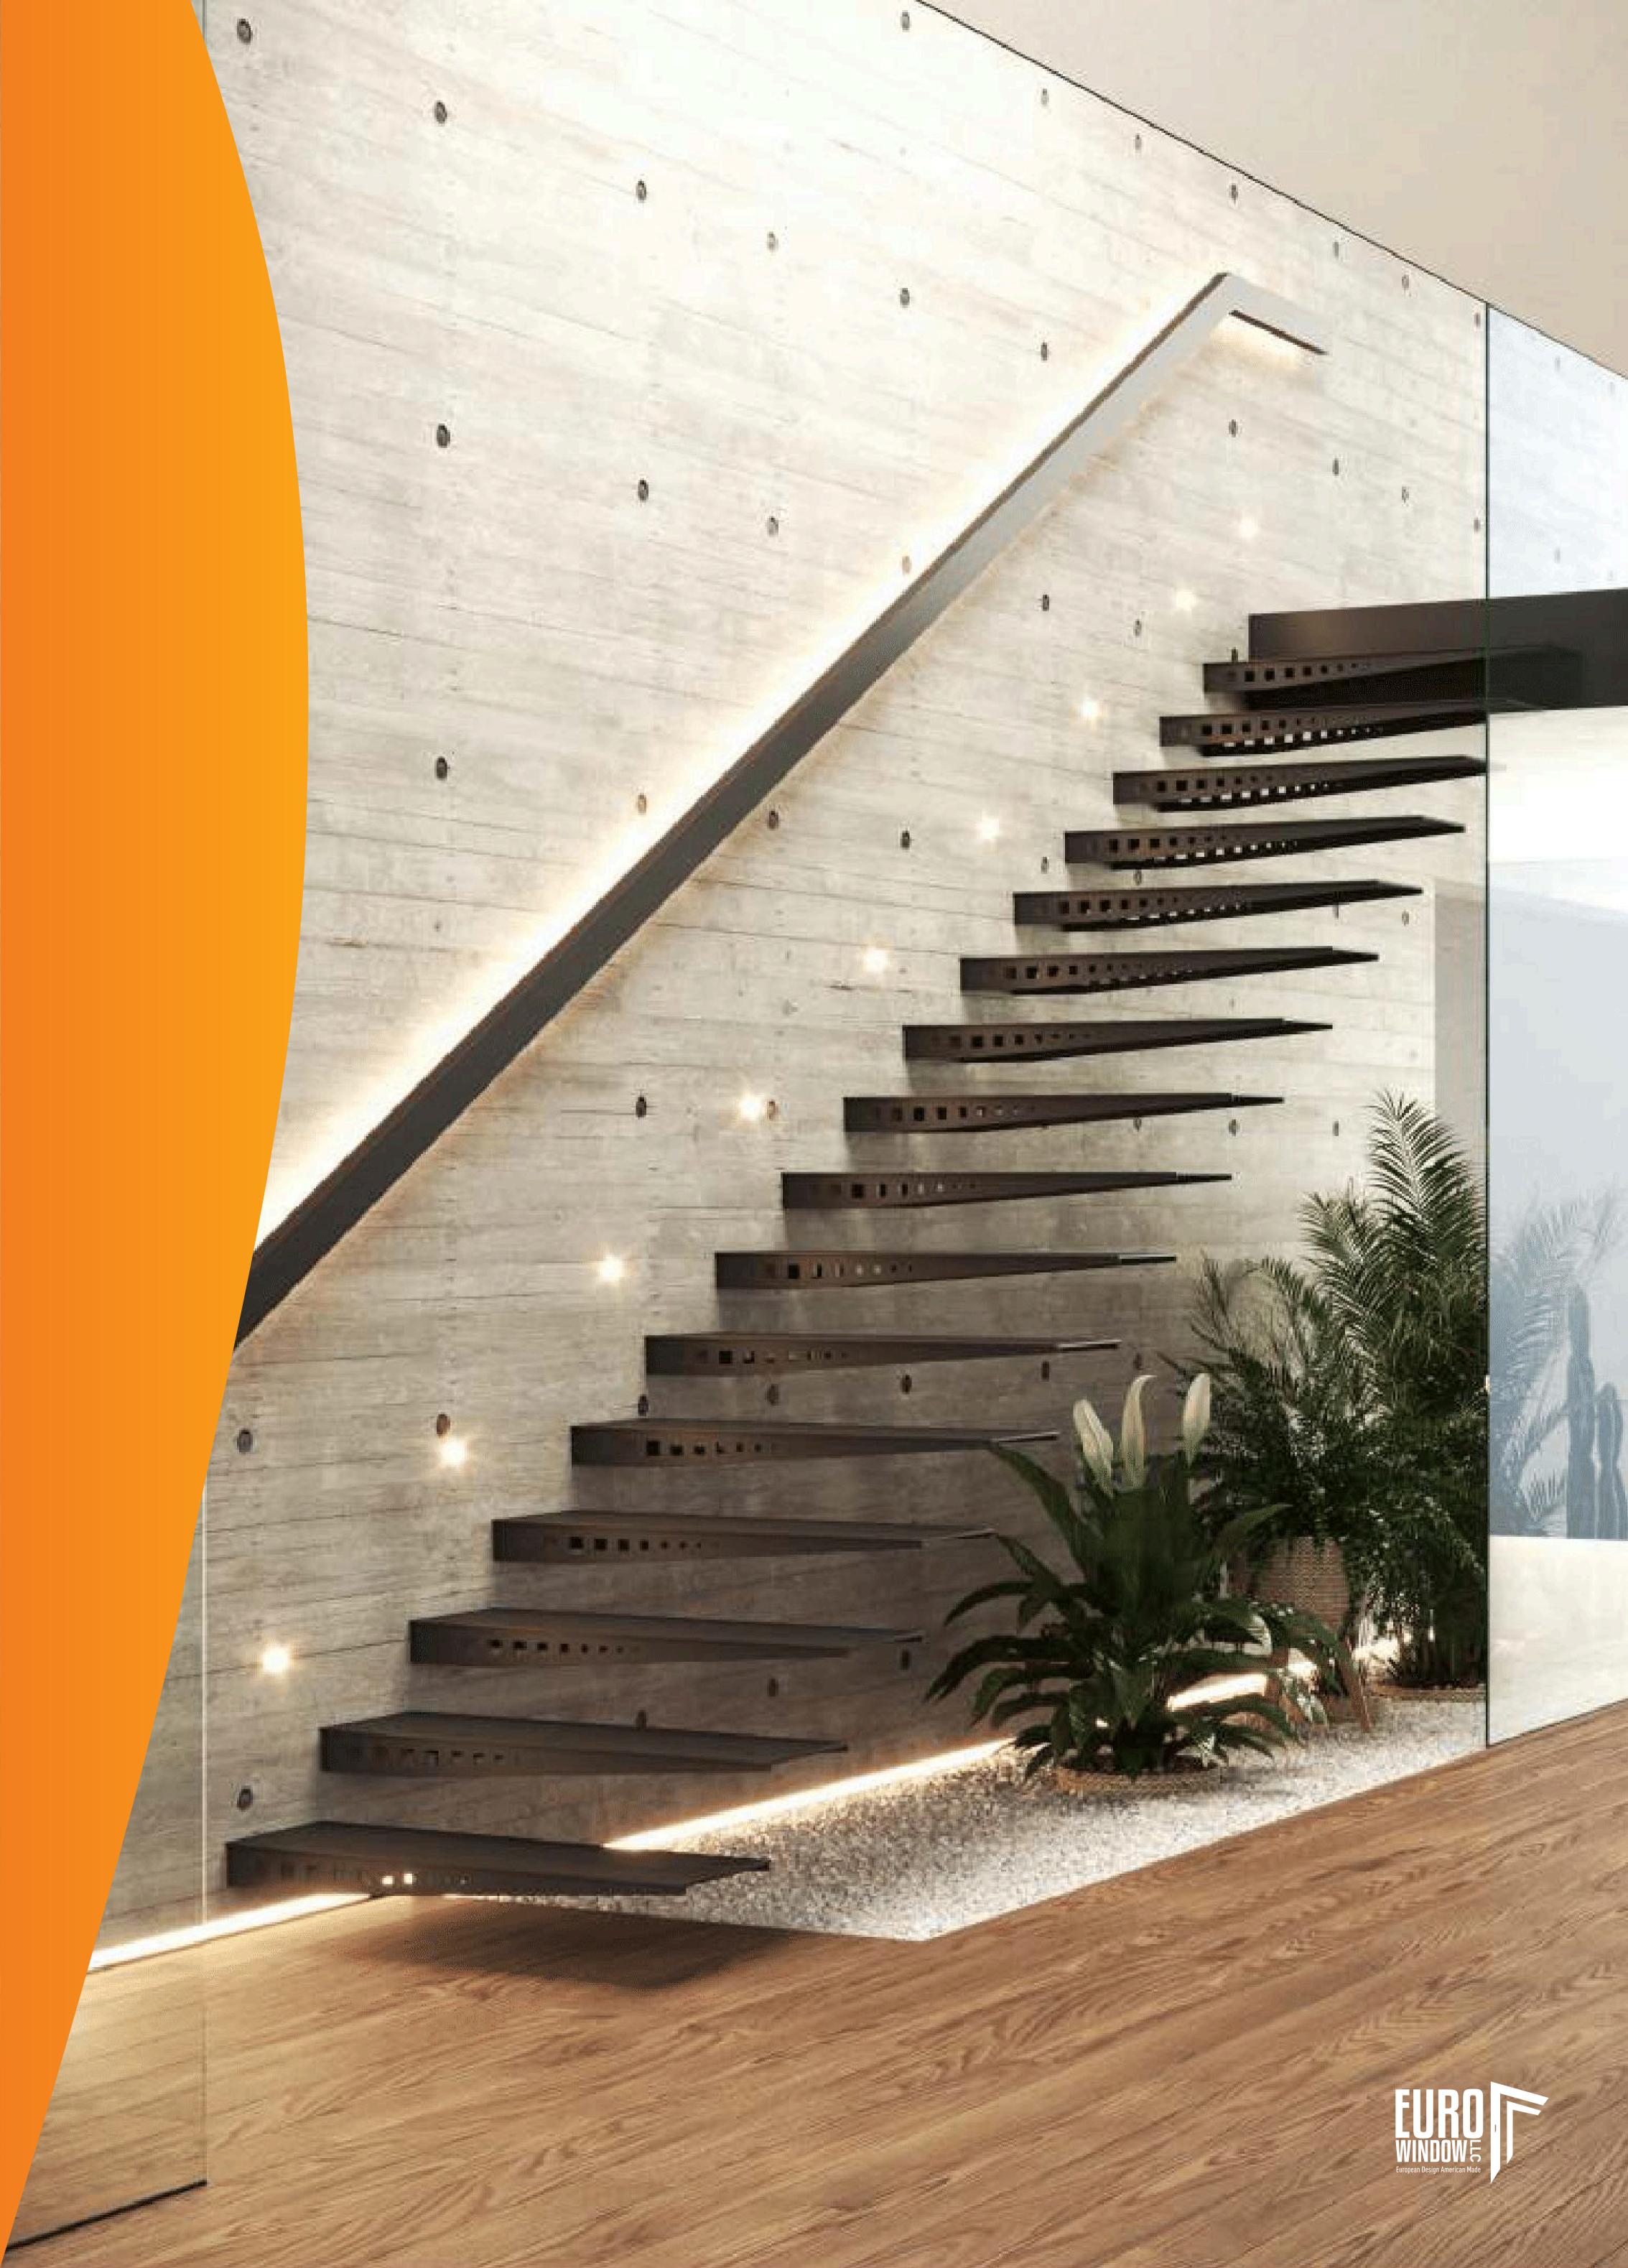

#### **FIRST IN EUROPE**

In 2021, a groundbreaking type of cantilever stair was introduced to the European Union market. This innovative design represents a significant advancement in stair technology and has been officially registered with the European Union Intellectual Property Office (EUIPO).

#### **SAFE TO USE**

Thanks to the use of appropriate steel grades, the stairs can withstand significant loads.

### MINIMALIST DESIGN

Our minimalist stair designs emphasize clean lines and uncluttered elegance, creating a seamless and modern aesthetic that complements any contemporary space.

#### INSTALLATION

The stairs are designed for installation in walls made from commonly used building materials with a minimum thickness of 240mm. For walls made of B25 concrete, the required thickness is 200mm. The installation method depends on the type of material used for the wall. The stairs are coated with a high-wear-resistant paint or a textured paint, plus an anti-slip strip. Wooden stair treads are made from solid glued oak or ash. The wood surface is protected with premium SAICOS hard wax oil. Anti-slip class R9.