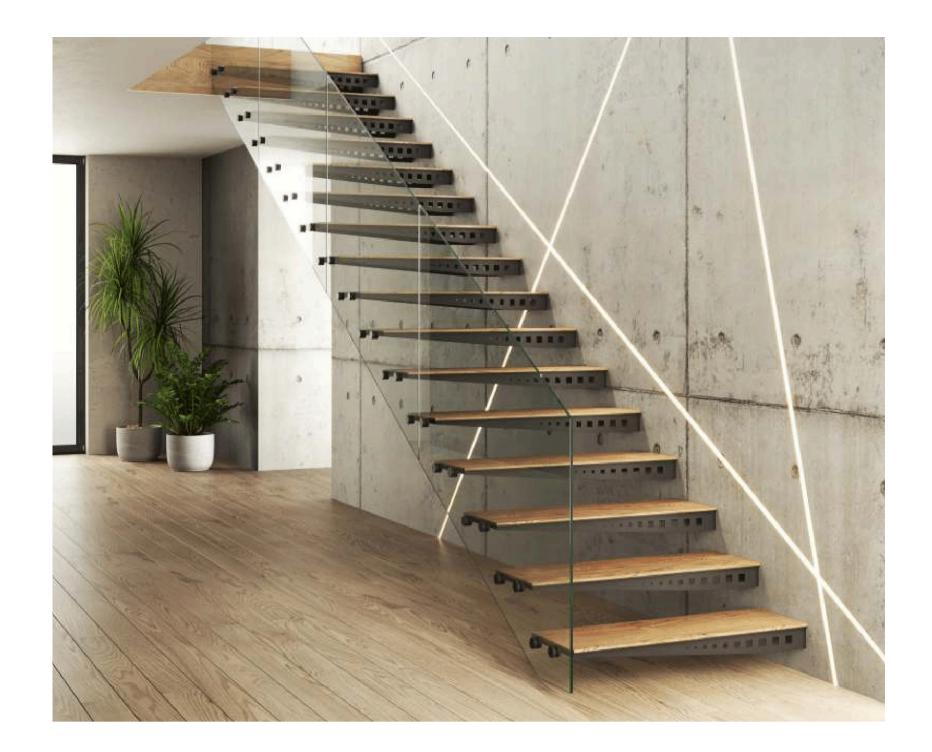

## VERSALITY

They can be installed in a number of different ways, which allows them to fit in a wide variety of spaces and room sizes.

- Straight or standard
- L-shaped stairs
- Spiral staircases
- U-shaped stairs

#### INSTALLATION

The stairs are designed for installation in walls made from commonly used building materials with a minimum thickness of 240mm. For walls made of B25 concrete, the required thickness is 200mm. The installation method depends on the type of material used for the wall. The stairs are coated with a high-wear-resistant paint or a textured paint, plus an anti-slip strip. Wooden stair treads are made from solid glued oak or ash. The wood surface is protected with premium SAICOS hard wax oil. Anti-slip class R9.