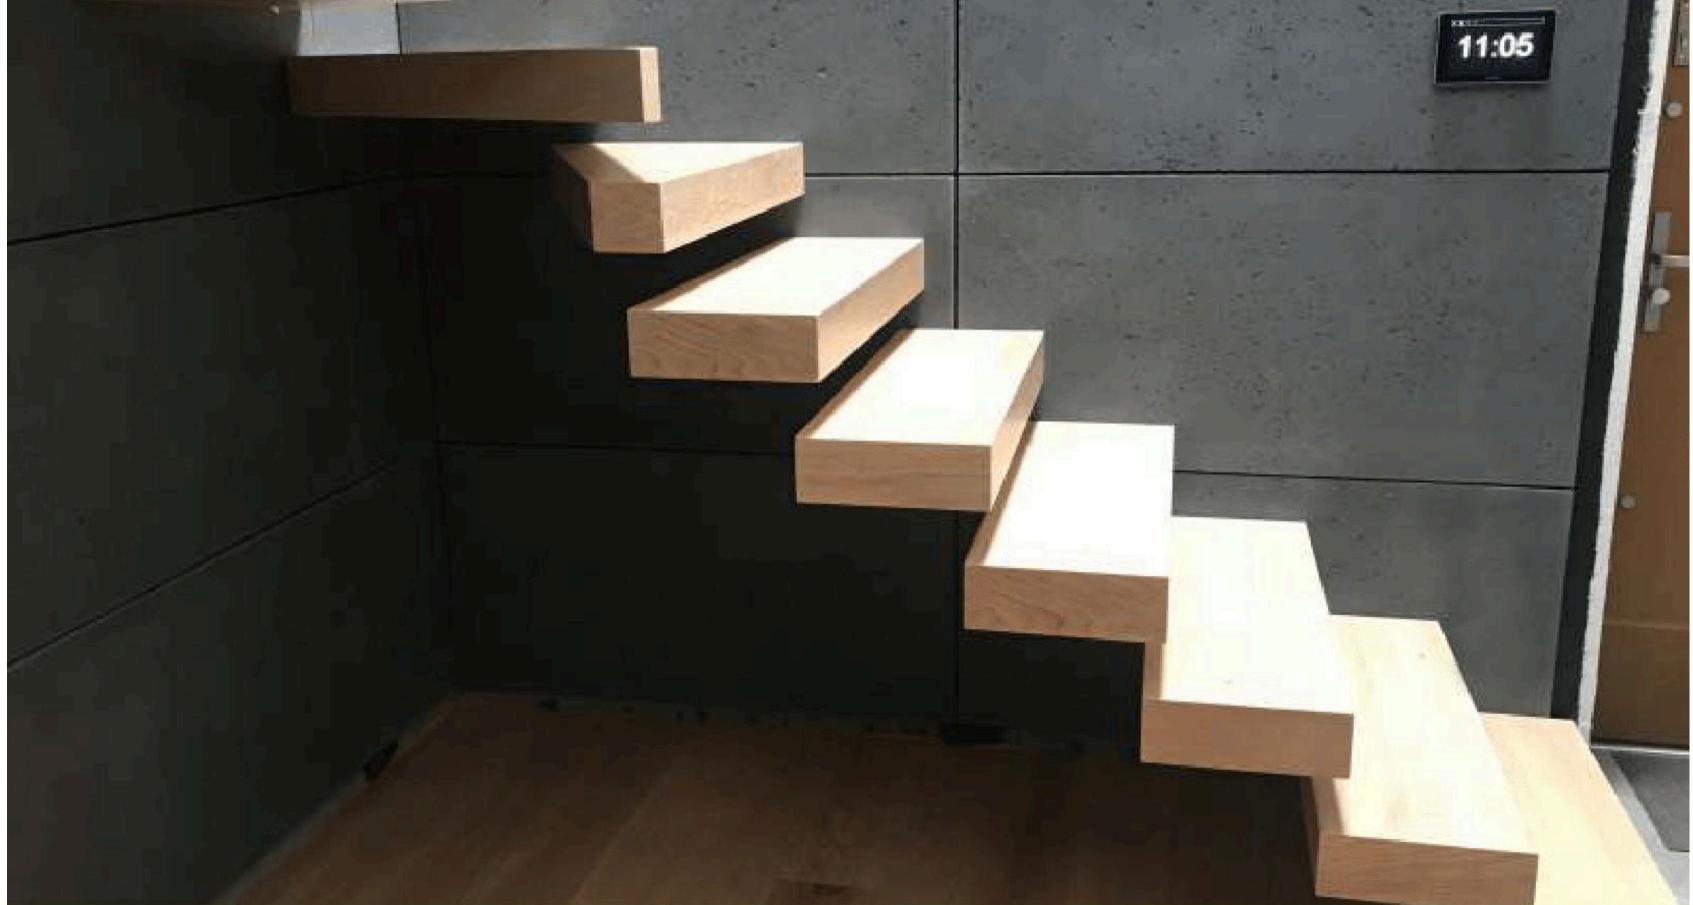

#### **FIRST IN EUROPE**

In 2021, a groundbreaking type of cantilever stair was introduced to the European Union market. This innovative design represents a significant advancement in stair technology and has been officially registered with the European Union Intellectual Property Office (EUIPO).

#### **SAFE TO USE**

Thanks to the use of appropriate steel grades, the stairs can withstand significant loads.

#### INSTALLATION

The stairs are designed for installation in walls made from commonly used building materials with a minimum thickness of 240mm. For walls made of B25 concrete, the required thickness is 200mm. The installation method depends on the type of material used for the wall. The stairs are coated with a high-wear-resistant paint or a textured paint, plus an anti-slip strip. Wooden stair treads are made from solid glued oak or ash. The wood surface is protected with premium SAICOS hard wax oil. Anti-slip class R9.