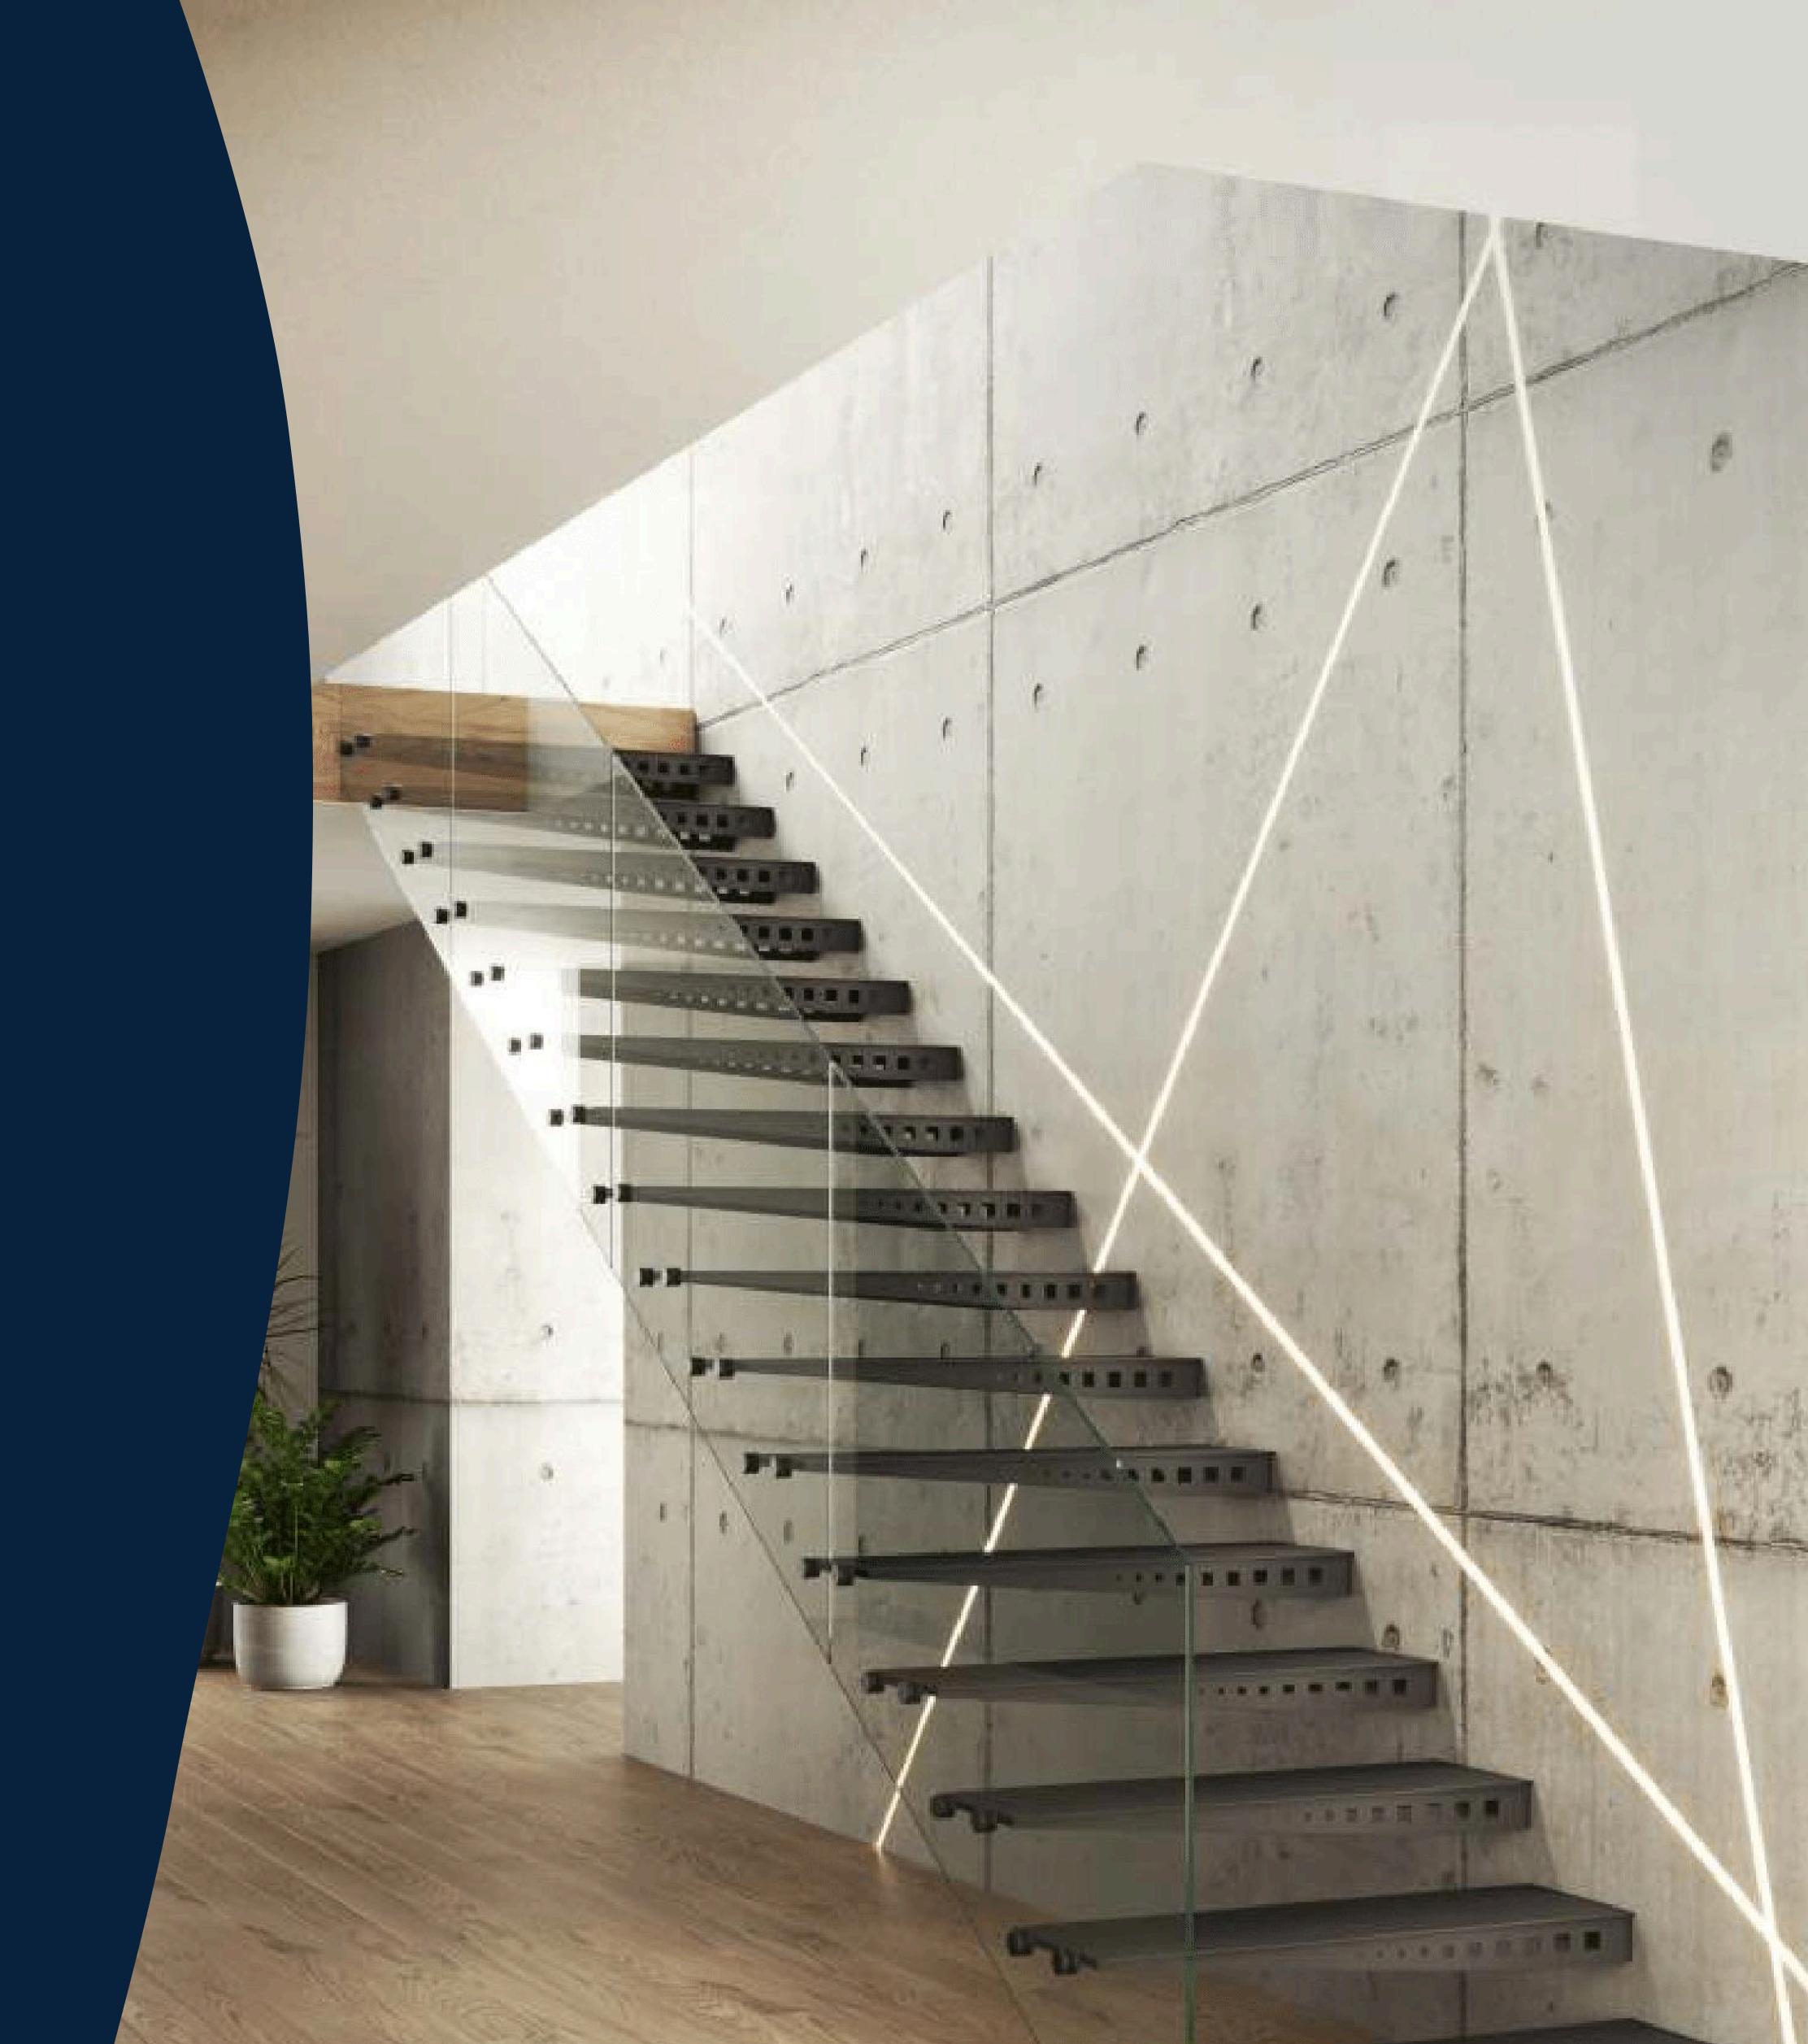

#### **SAFE TO USE**

Thanks to the use of appropriate steel grades, the stairs can withstand significant loads.

#### INSTALLATION

The stairs are designed for installation in walls made from commonly used building materials with a minimum thickness of 240mm. For walls made of B25 concrete, the required thickness is 200mm. The installation method depends on the type of material used for the wall. The stairs are coated with a high-wear-resistant paint or a textured paint, plus an anti-slip strip. Wooden stair treads are made from solid glued oak or ash. The wood surface is protected with premium SAICOS hard wax oil. Anti-slip class R9.