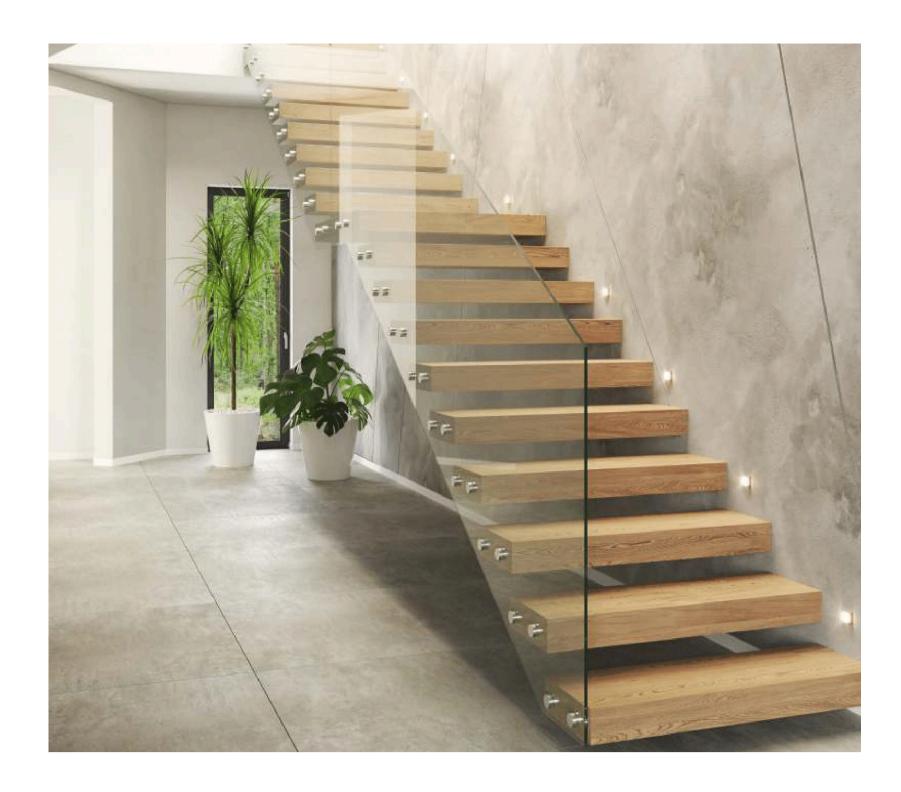

### MINIMALIST DESIGN

Our minimalist stair designs emphasize clean lines and uncluttered elegance, creating a seamless and modern aesthetic that complements any contemporary space.

## VERSALITY

They can be installed in a number of different ways, which allows them to fit in a wide variety of spaces and room sizes.

- Straight or standard
- L-shaped stairs
- Spiral staircases
- U-shaped stairs

#### INSTALLATION

The stairs are designed for installation in walls made from commonly used building materials with a minimum thickness of 240mm. For walls made of B25 concrete, the required thickness is 200mm. The installation method depends on the type of material used for the wall. The stairs are coated with a high-wear-resistant paint or a textured paint, plus an anti-slip strip. Wooden stair treads are made from solid glued oak or ash. The wood surface is protected with premium SAICOS hard wax oil. Anti-slip class R9.