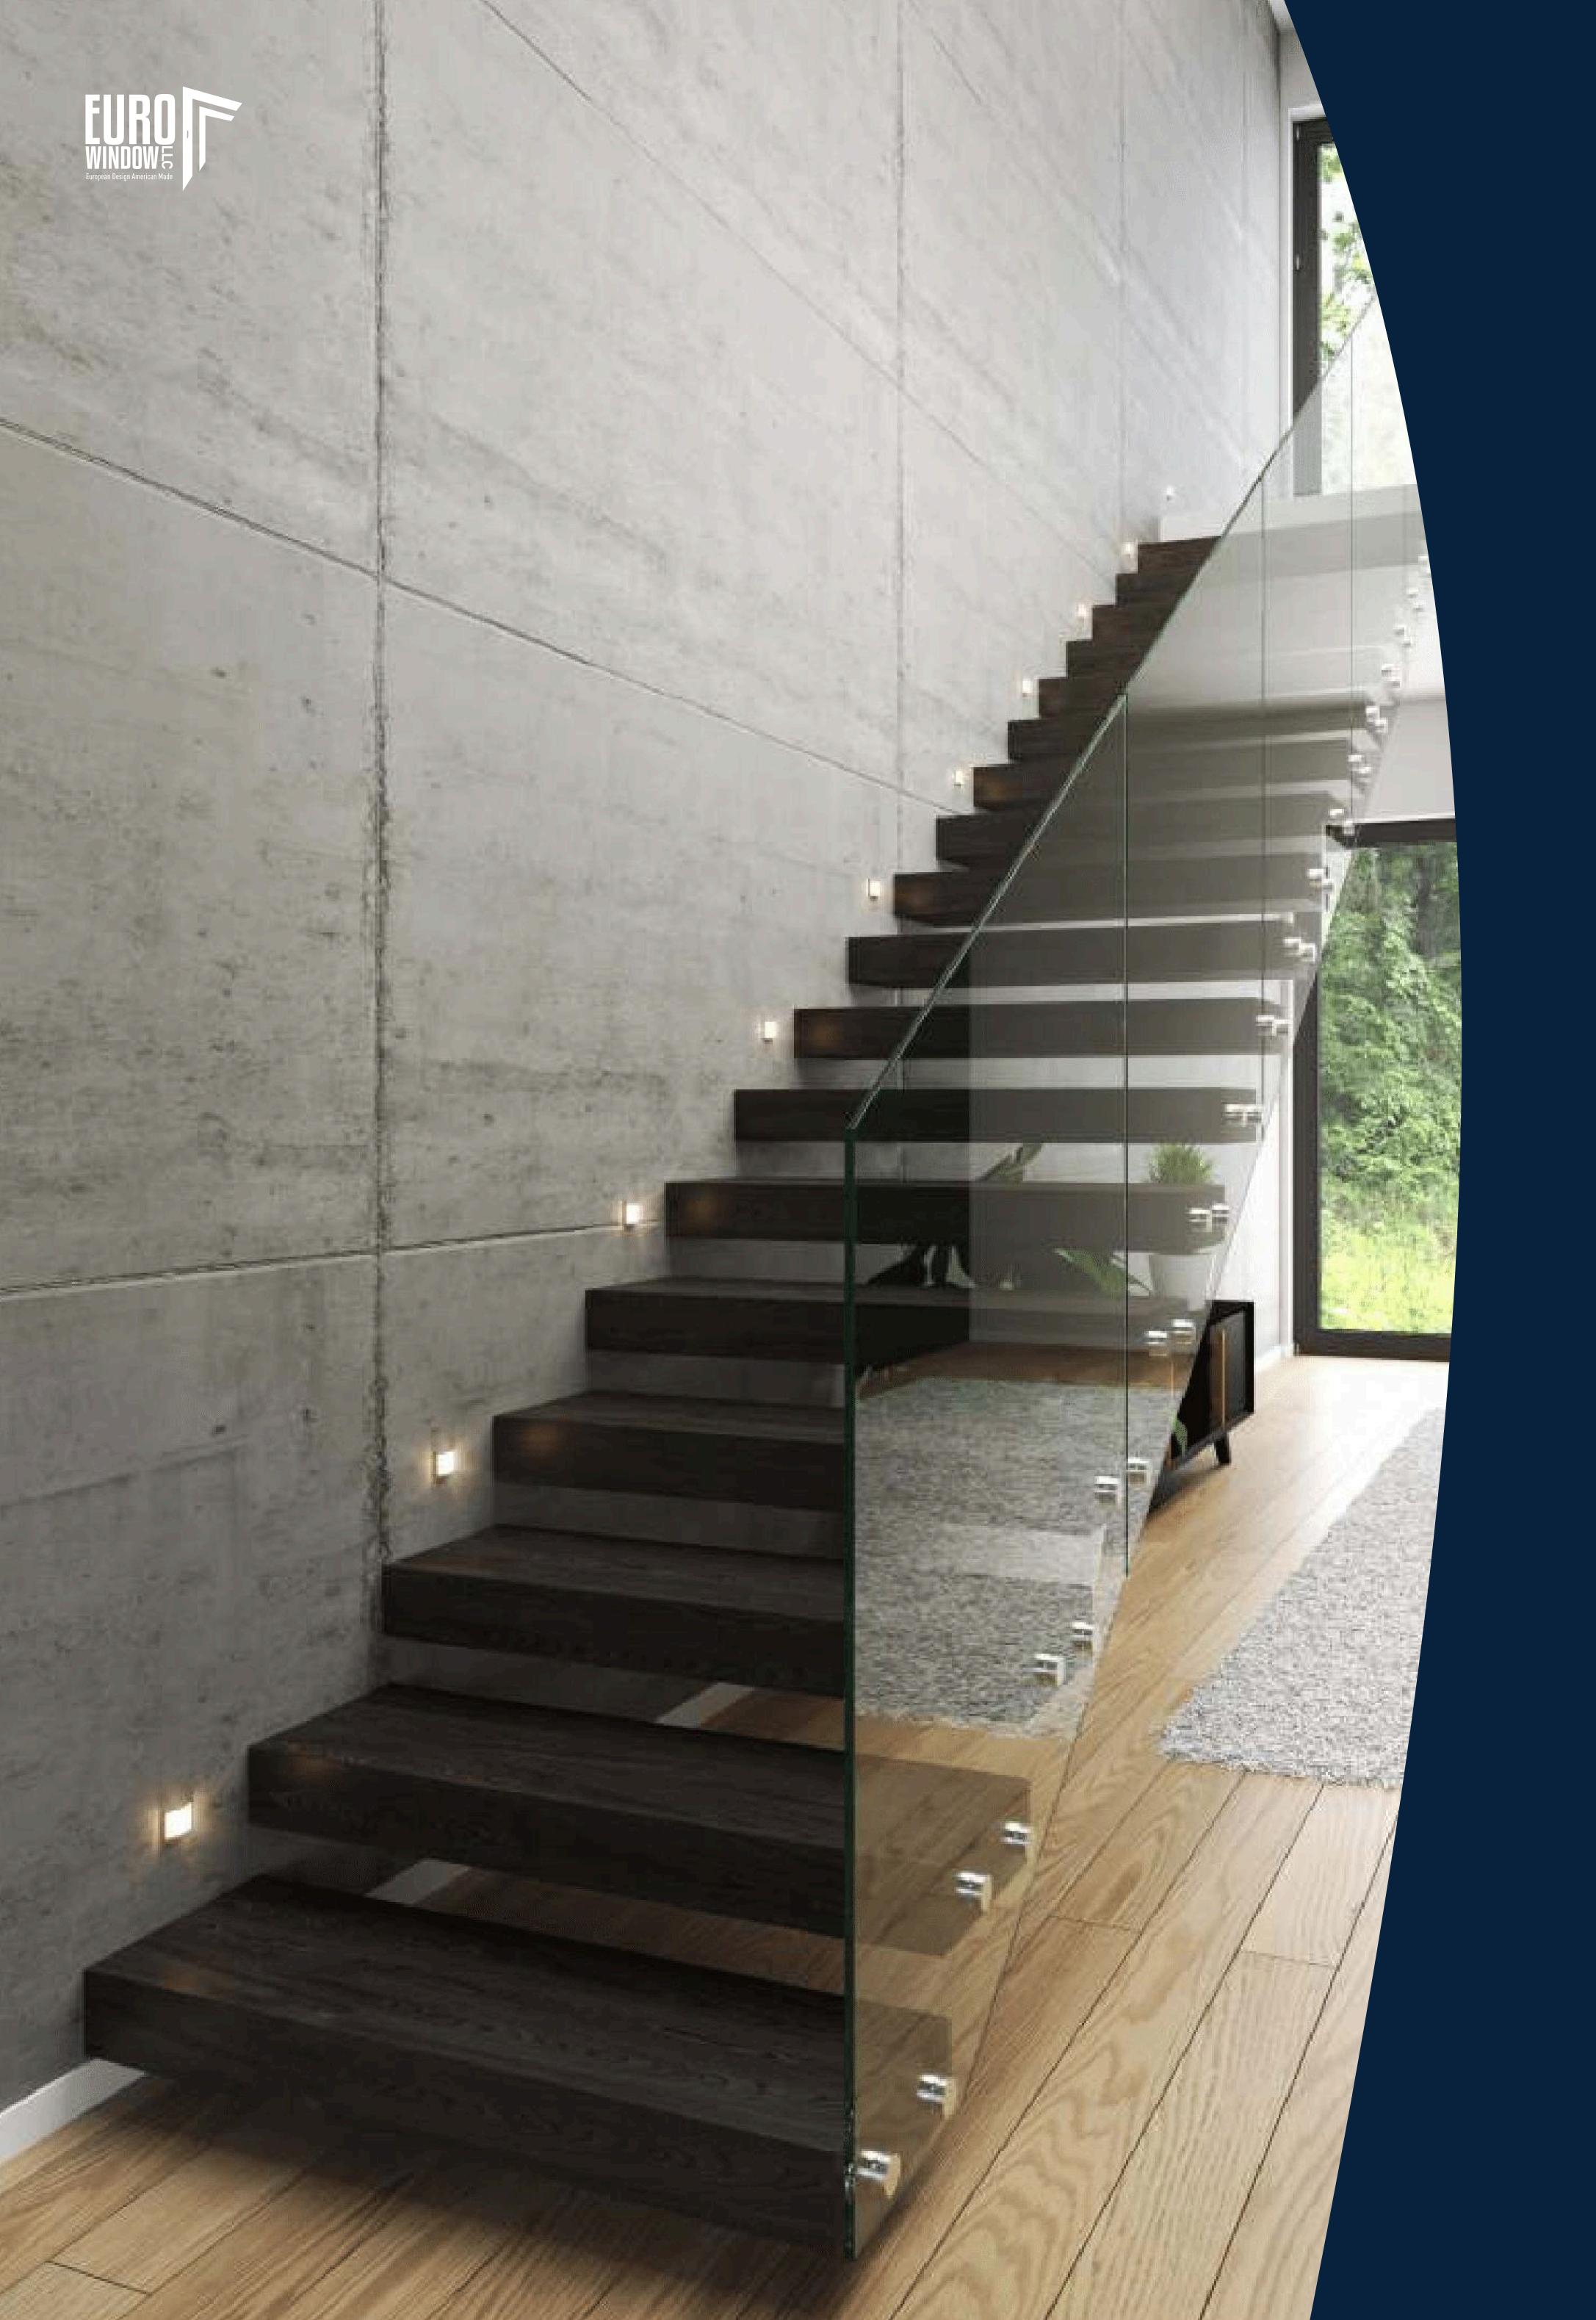

#### **SAFE TO USE**

Thanks to the use of appropriate steel grades, the stairs can withstand significant loads.

#### INSTALLATION

The stairs are designed for installation in walls made from commonly used building materials with a minimum thickness of 240mm. For walls made of B25 concrete, the required thickness is 200mm. The installation method depends on the type of material used for the wall. The stairs are coated with a high-wear-resistant paint or a textured paint, plus an anti-slip strip. Wooden stair treads are made from solid glued oak or ash. The wood surface is protected with premium SAICOS hard wax oil. Anti-slip class R9.