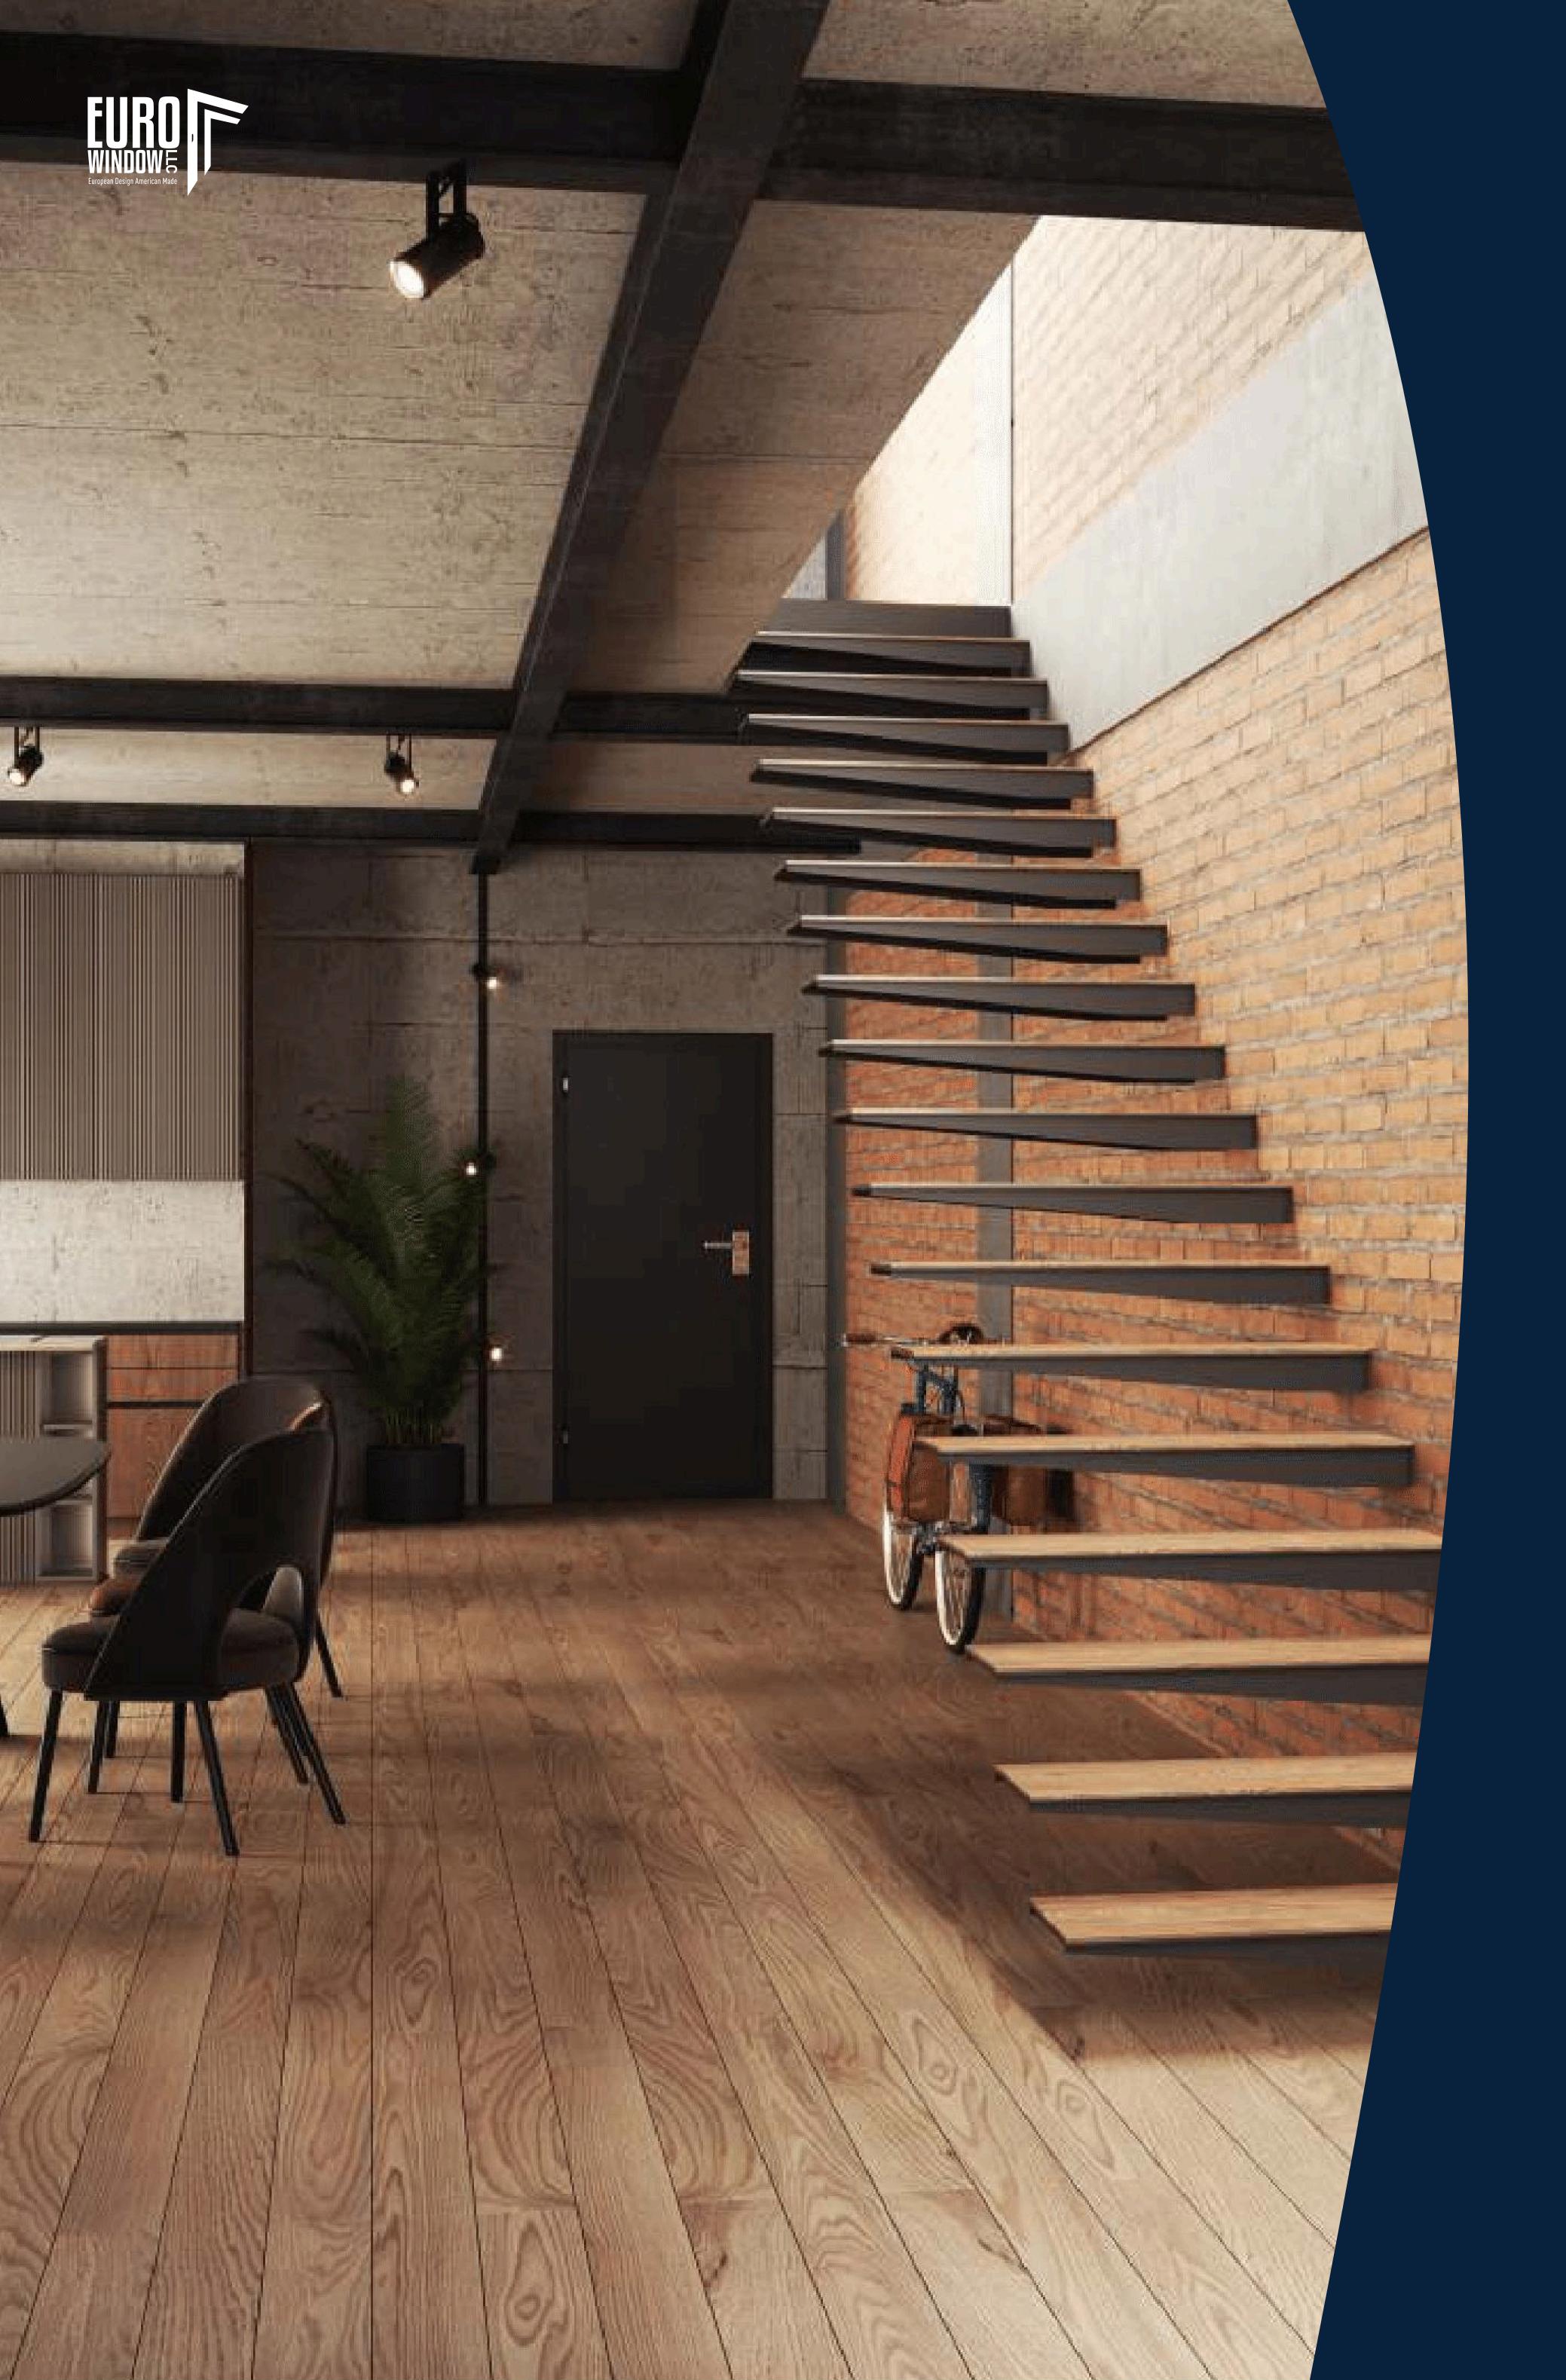

# **Floating Stairs**

European Design American Made

#### **FIRST IN EUROPE**

In 2021, a groundbreaking type of cantilever stair was introduced to the European Union market. This innovative design represents a significant advancement in stair technology and has been officially registered with the European Union Intellectual Property Office (EUIPO).

### MINIMALIST DESIGN

Our minimalist stair designs emphasize clean lines and uncluttered elegance, creating a seamless and modern aesthetic that complements any contemporary space.

## VERSALITY

They can be installed in a number of different ways, which allows them to fit in a wide variety of spaces and room sizes.

- Straight or standard
- L-shaped stairs
- Spiral staircases
- U-shaped stairs