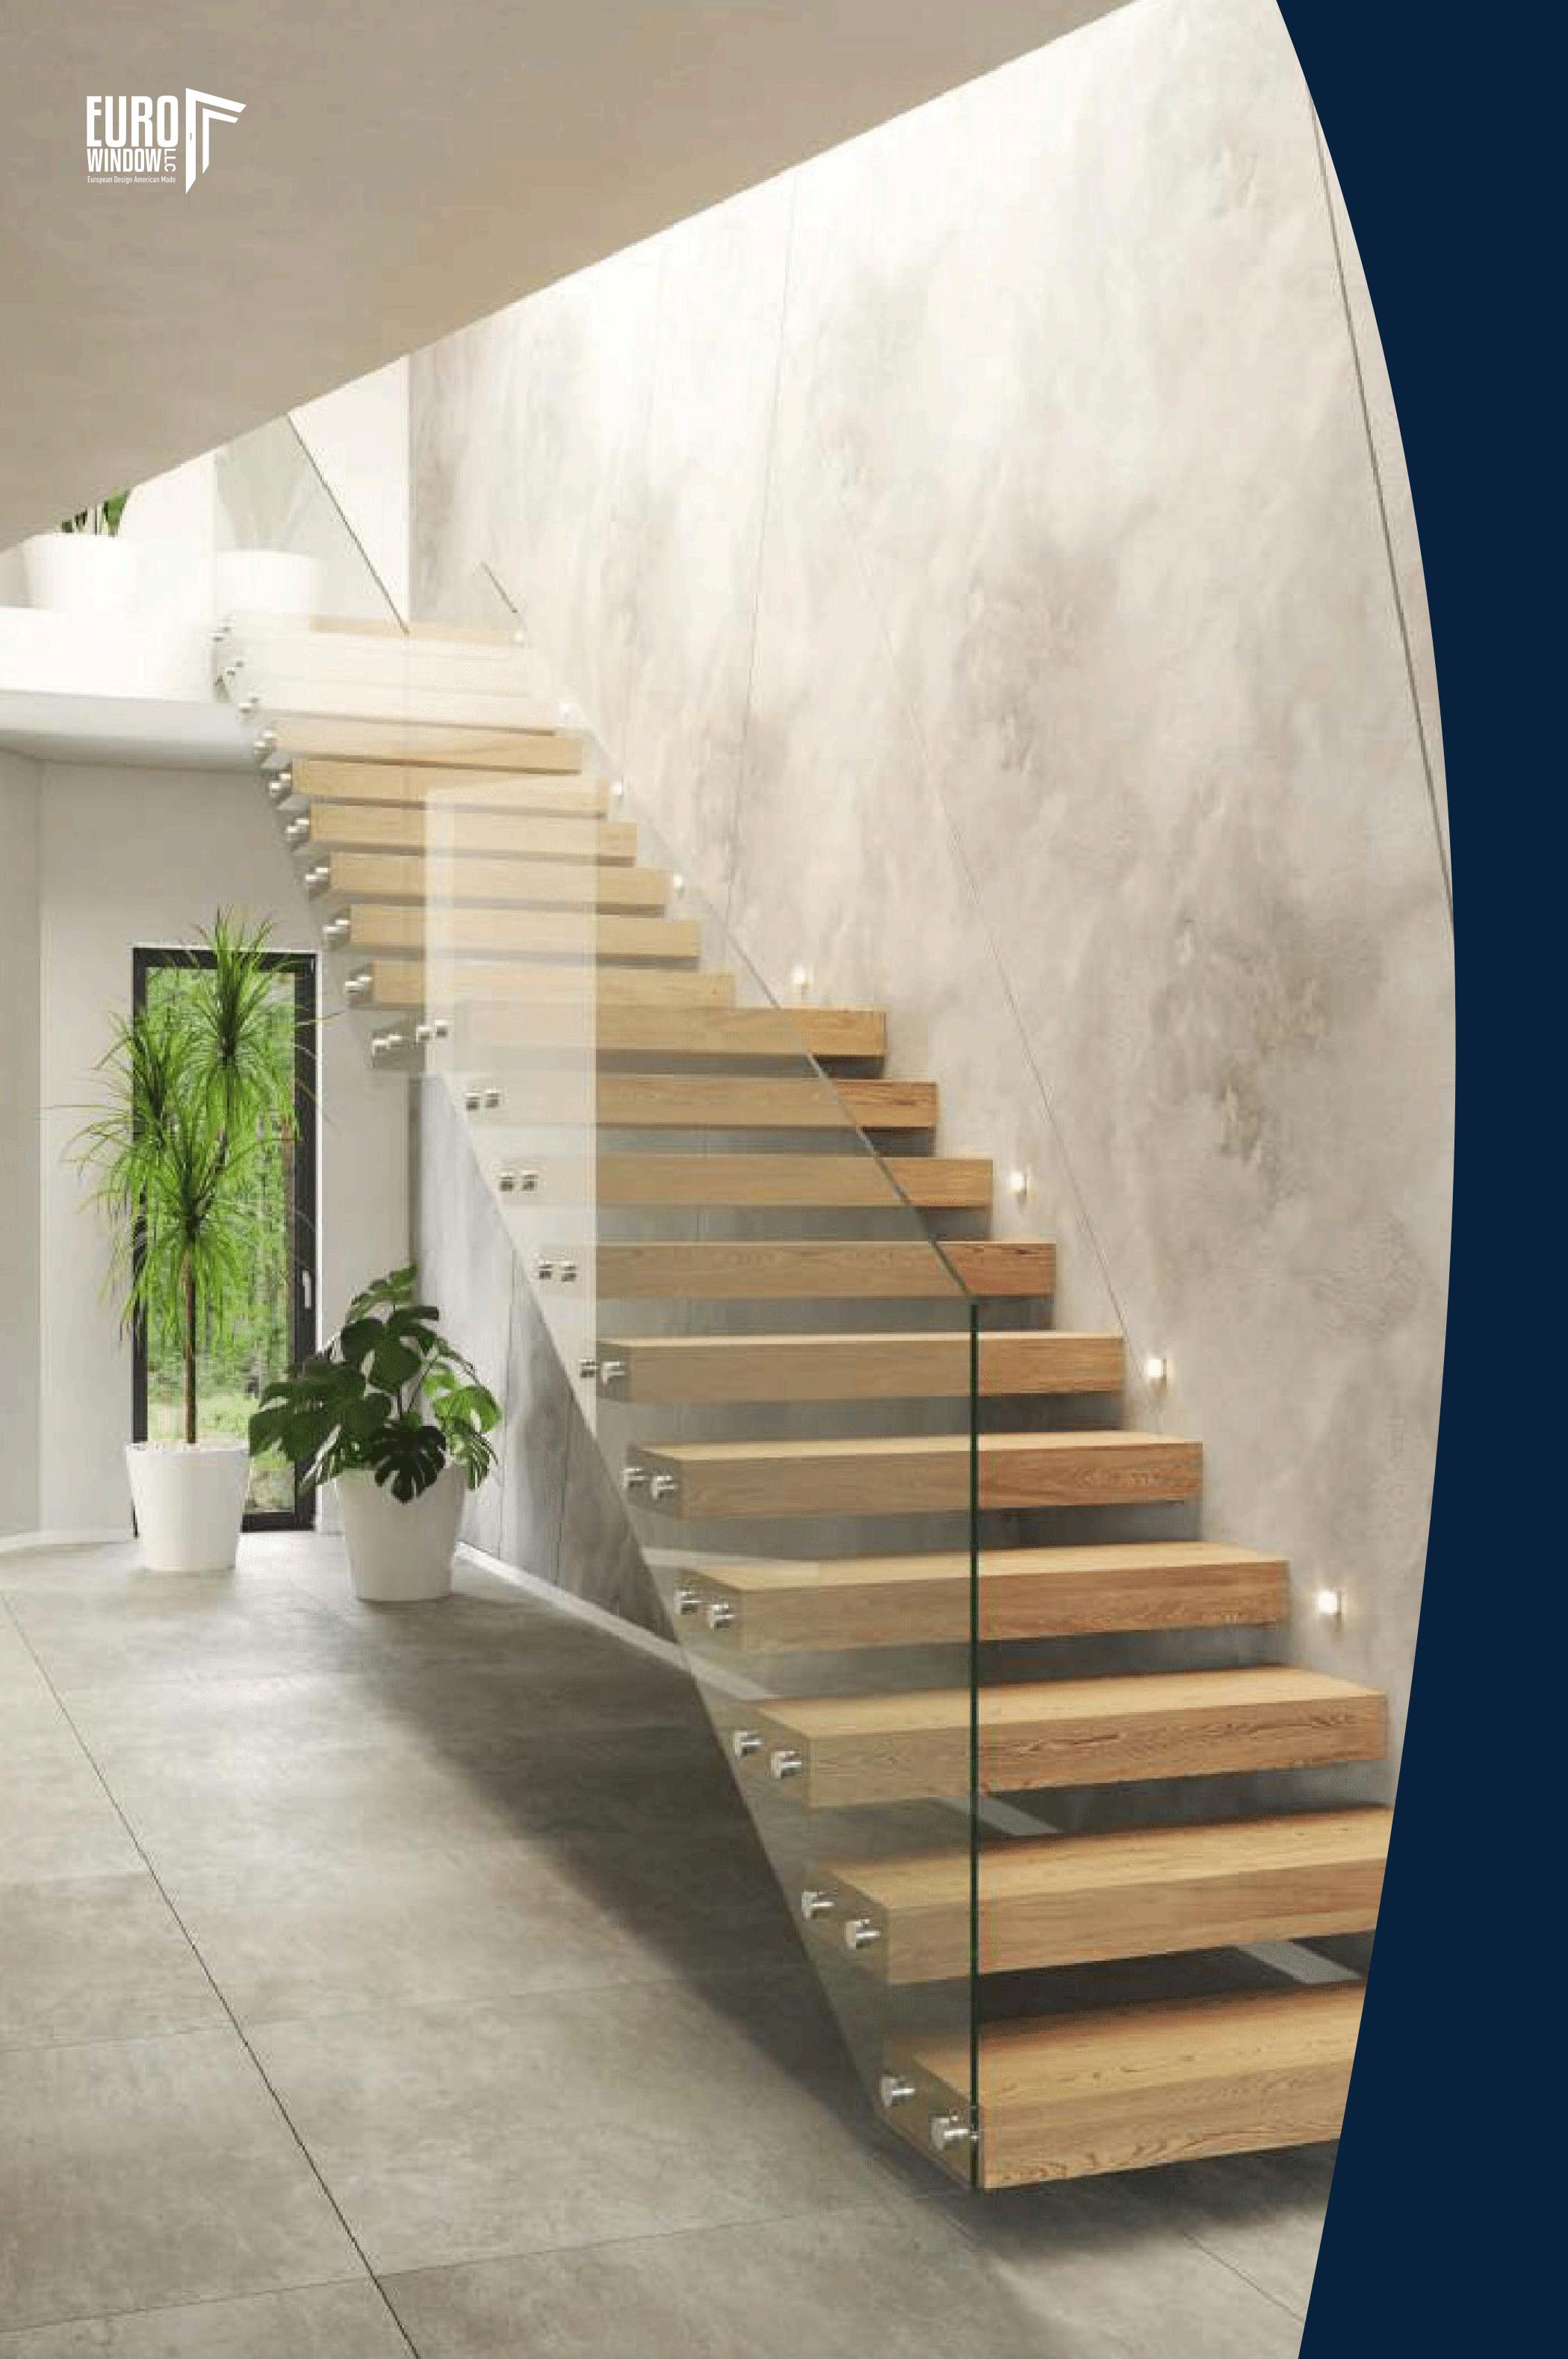

# **Floating Stairs**

European Design American Made

### MINIMALIST DESIGN

Our minimalist stair designs emphasize clean lines and uncluttered elegance, creating a seamless and modern aesthetic that complements any contemporary space.

#### INSTALLATION

The stairs are designed for installation in walls made from commonly used building materials with a minimum thickness of 240mm. For walls made of B25 concrete, the required thickness is 200mm. The installation method depends on the type of material used for the wall. The stairs are coated with a high-wear-resistant paint or a textured paint, plus an anti-slip strip. Wooden stair treads are made from solid glued oak or ash. The wood surface is protected with premium SAICOS hard wax oil. Anti-slip class R9.

#### WOODEN STAIRS

Our wood elements are available in a stunning array of 29 colors, each enriched with natural oils that enhance the wood's inherent beauty while providing lasting protection. These samplers offer a rich palette, allowing you to select the perfect shade to complement your design vision and bring a touch of personalized elegance to your space.