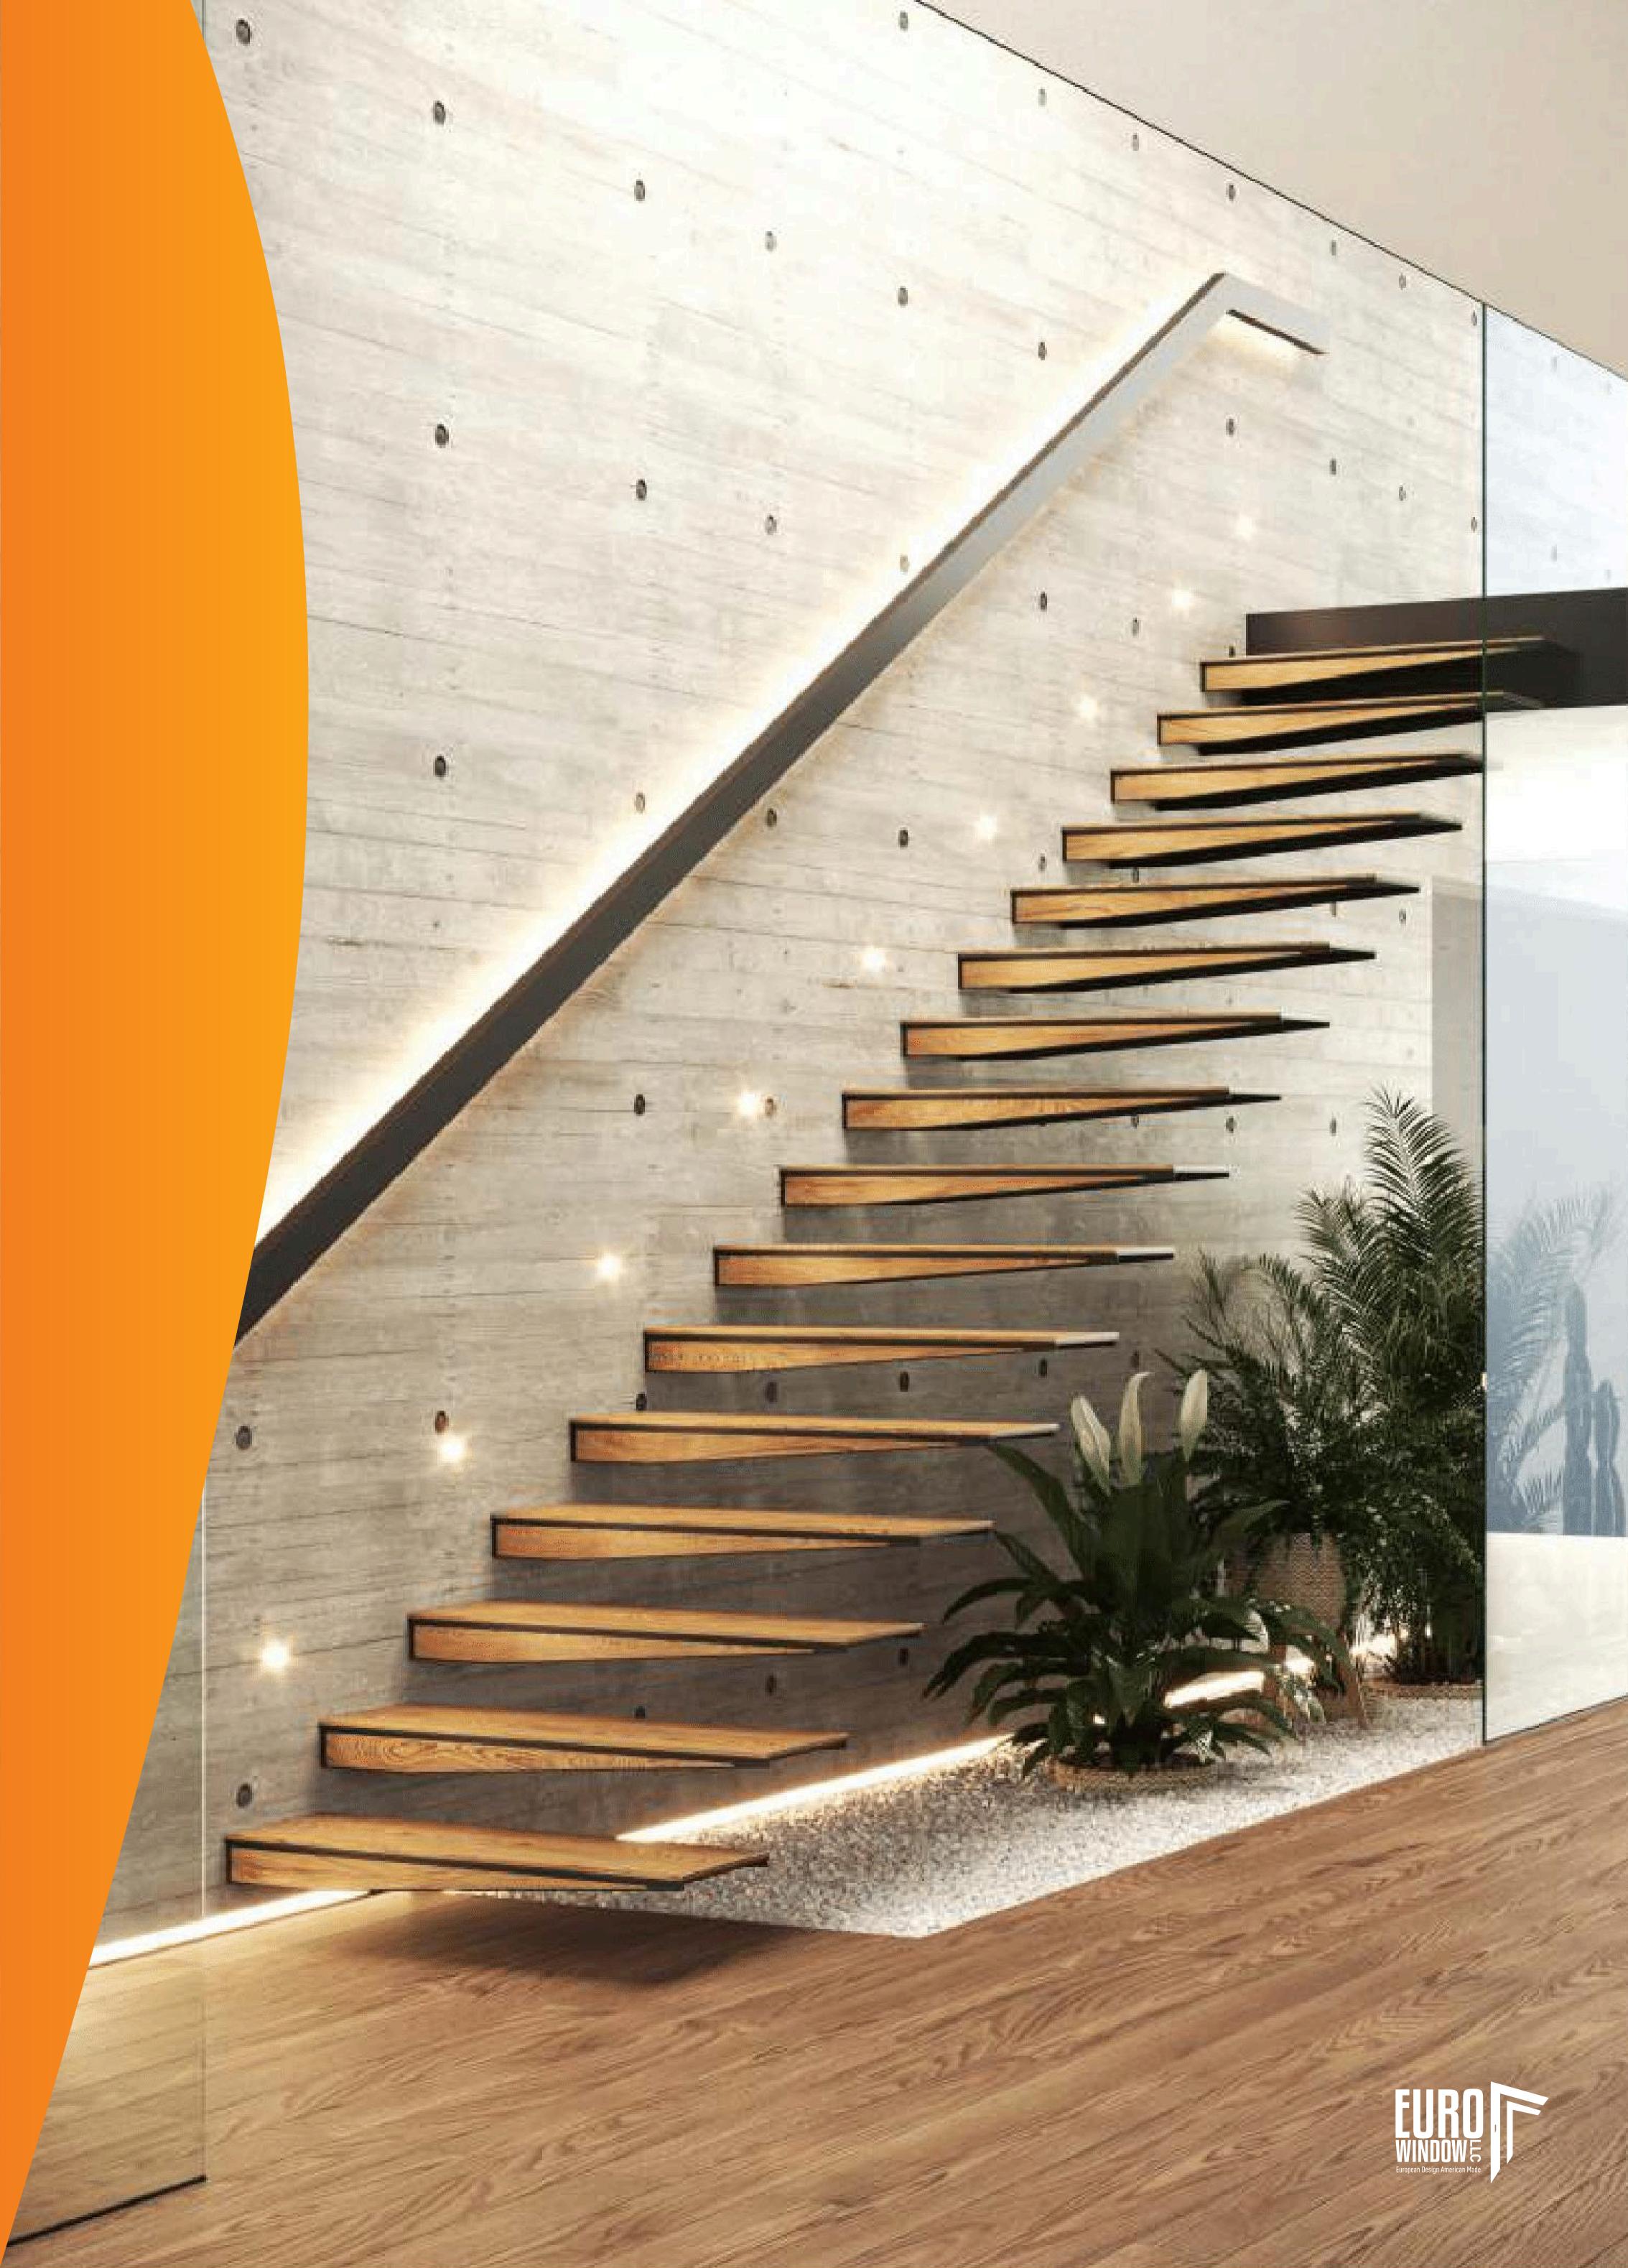

## VERSALITY

They can be installed in a number of different ways, which allows them to fit in a wide variety of spaces and room sizes.

- Straight or standard
- L-shaped stairs
- Spiral staircases
- U-shaped stairs

#### INSTALLATION

The stairs are designed for installation in walls made from commonly used building materials with a minimum thickness of 240mm. For walls made of B25 concrete, the required thickness is 200mm. The installation method depends on the type of material used for the wall. The stairs are coated with a high-wear-resistant paint or a textured paint, plus an anti-slip strip. Wooden stair treads are made from solid glued oak or ash. The wood surface is protected with premium SAICOS hard wax oil. Anti-slip class R9.