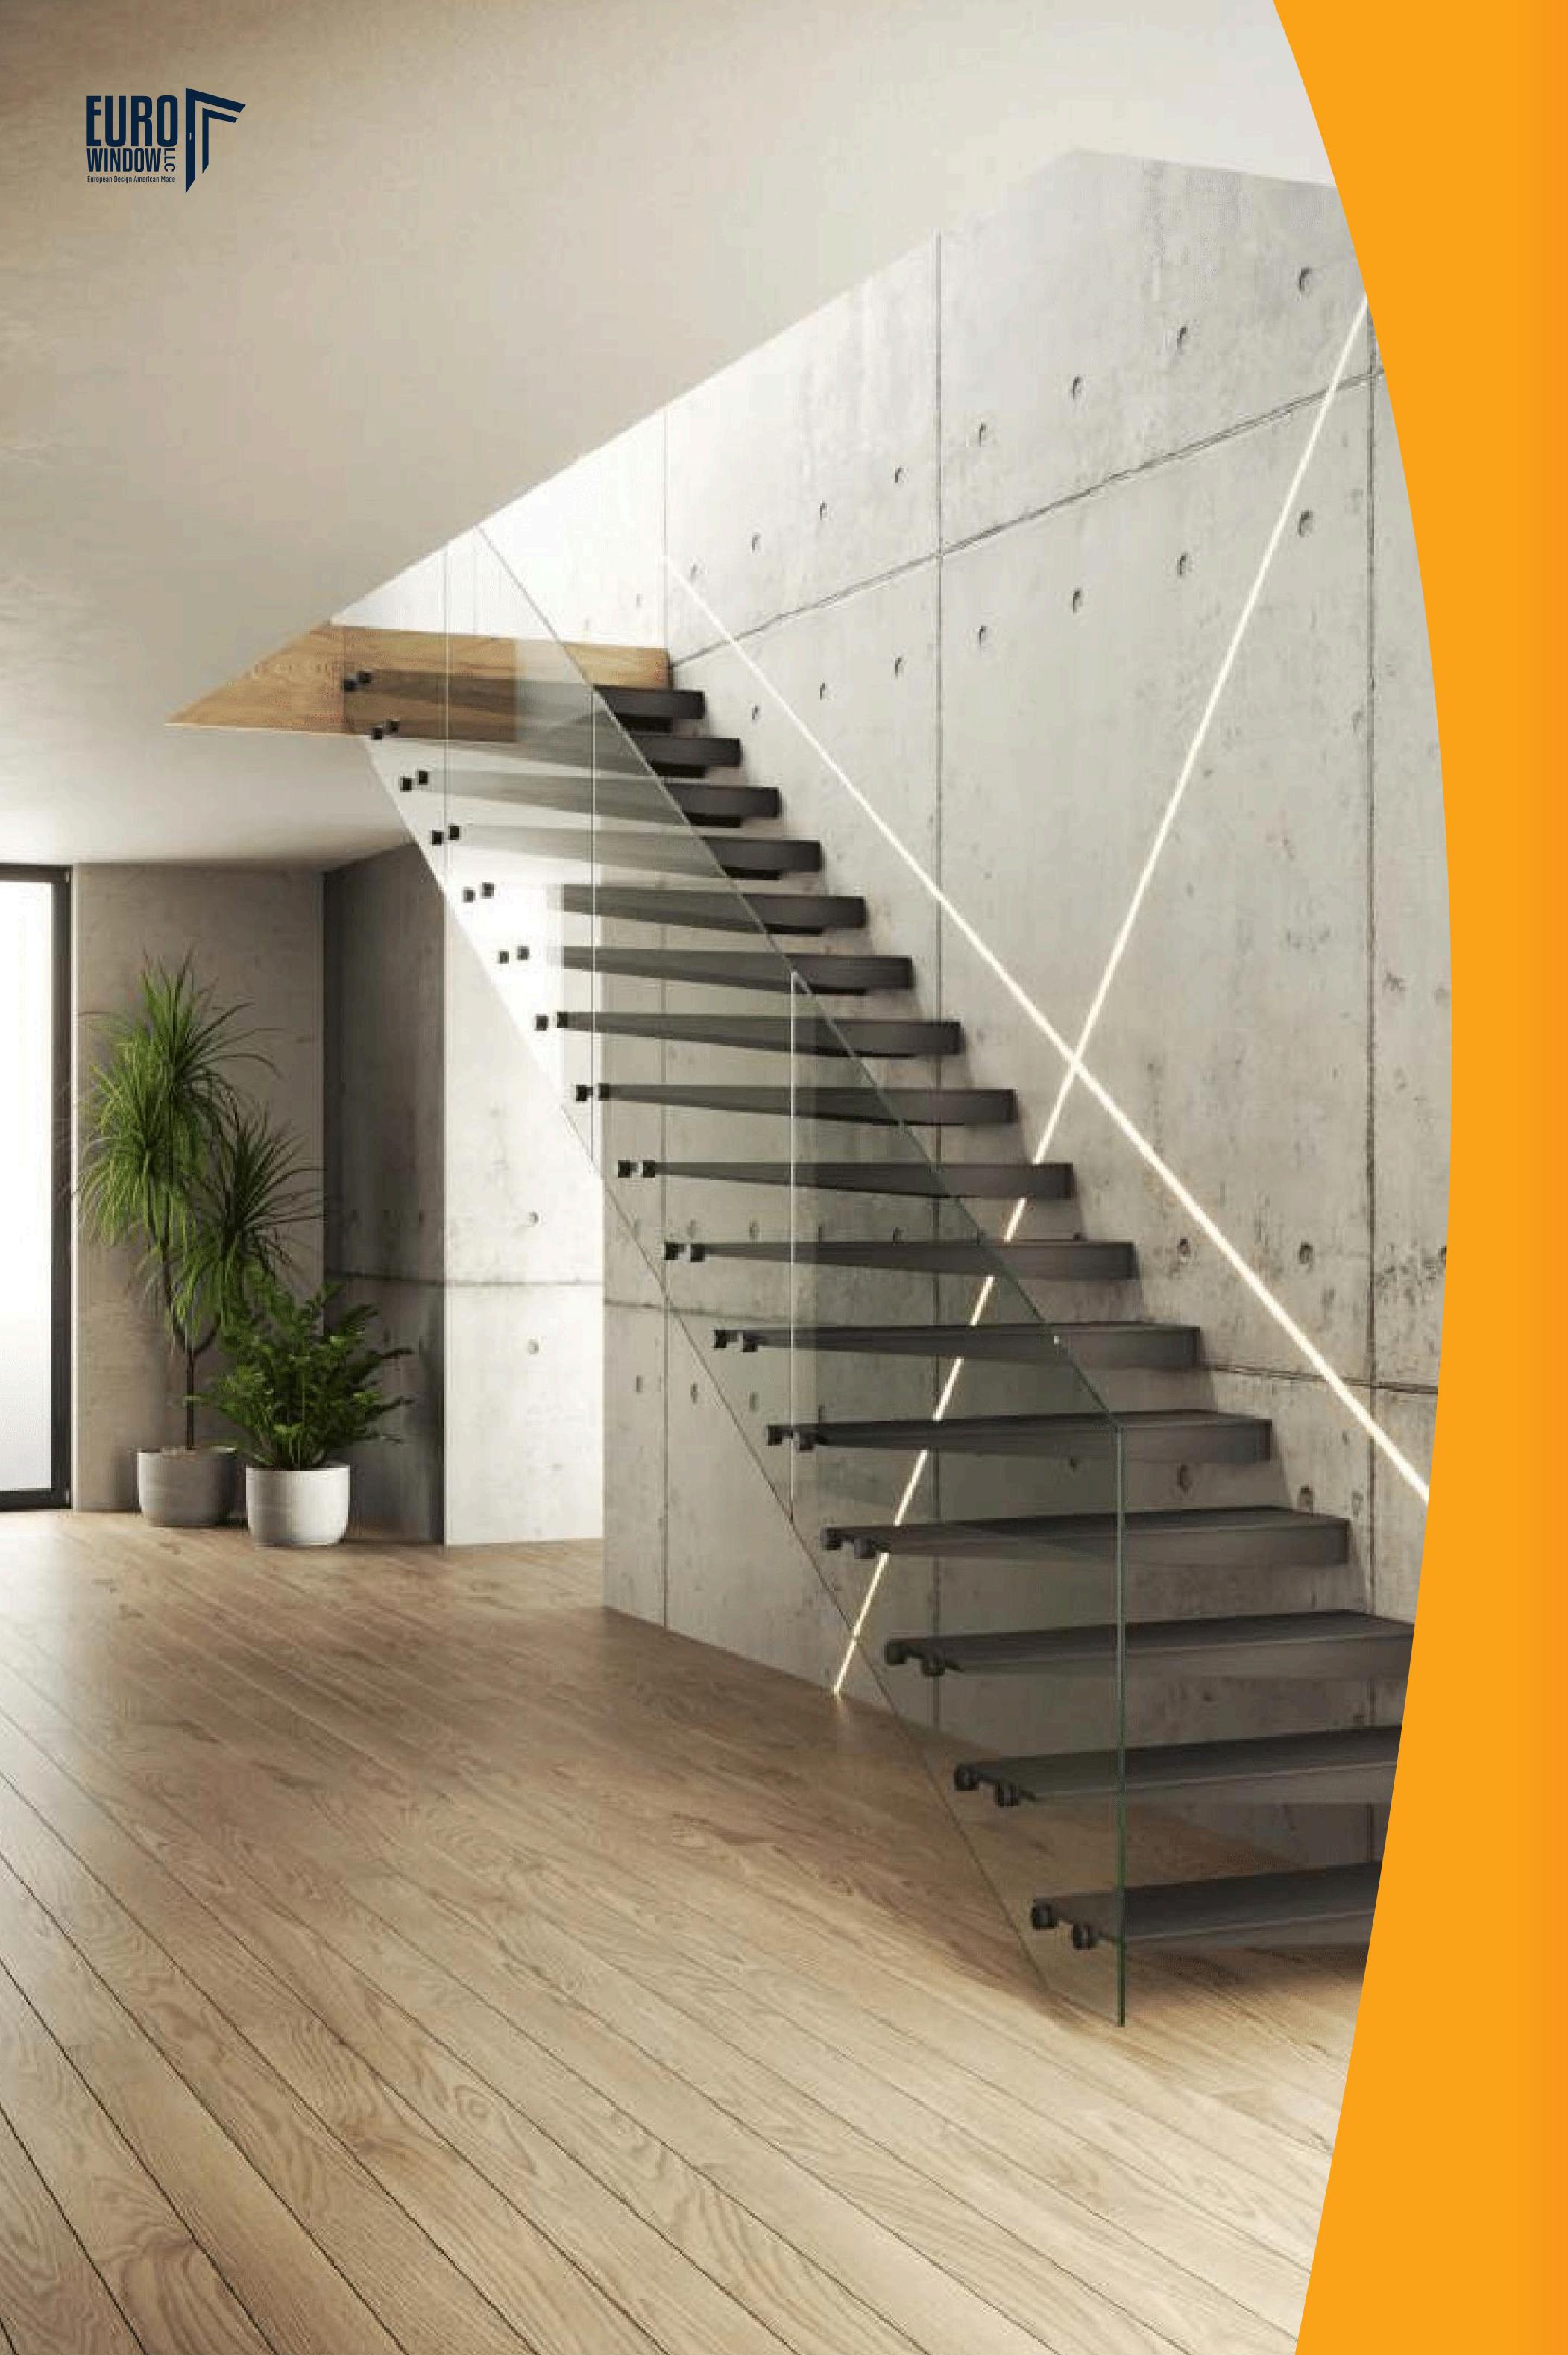

# **Floating Stairs**

European Design American Made

### MINIMALIST DESIGN

Our minimalist stair designs emphasize clean lines and uncluttered elegance, creating a seamless and modern aesthetic that complements any contemporary space.

#### INSTALLATION

The stairs are designed for installation in walls made from commonly used building materials with a minimum thickness of 240mm. For walls made of B25 concrete, the required thickness is 200mm. The installation method depends on the type of material used for the wall. The stairs are coated with a high-wear-resistant paint or a textured paint, plus an anti-slip strip. Wooden stair treads are made from solid glued oak or ash. The wood surface is protected with premium SAICOS hard wax oil. Anti-slip class R9.