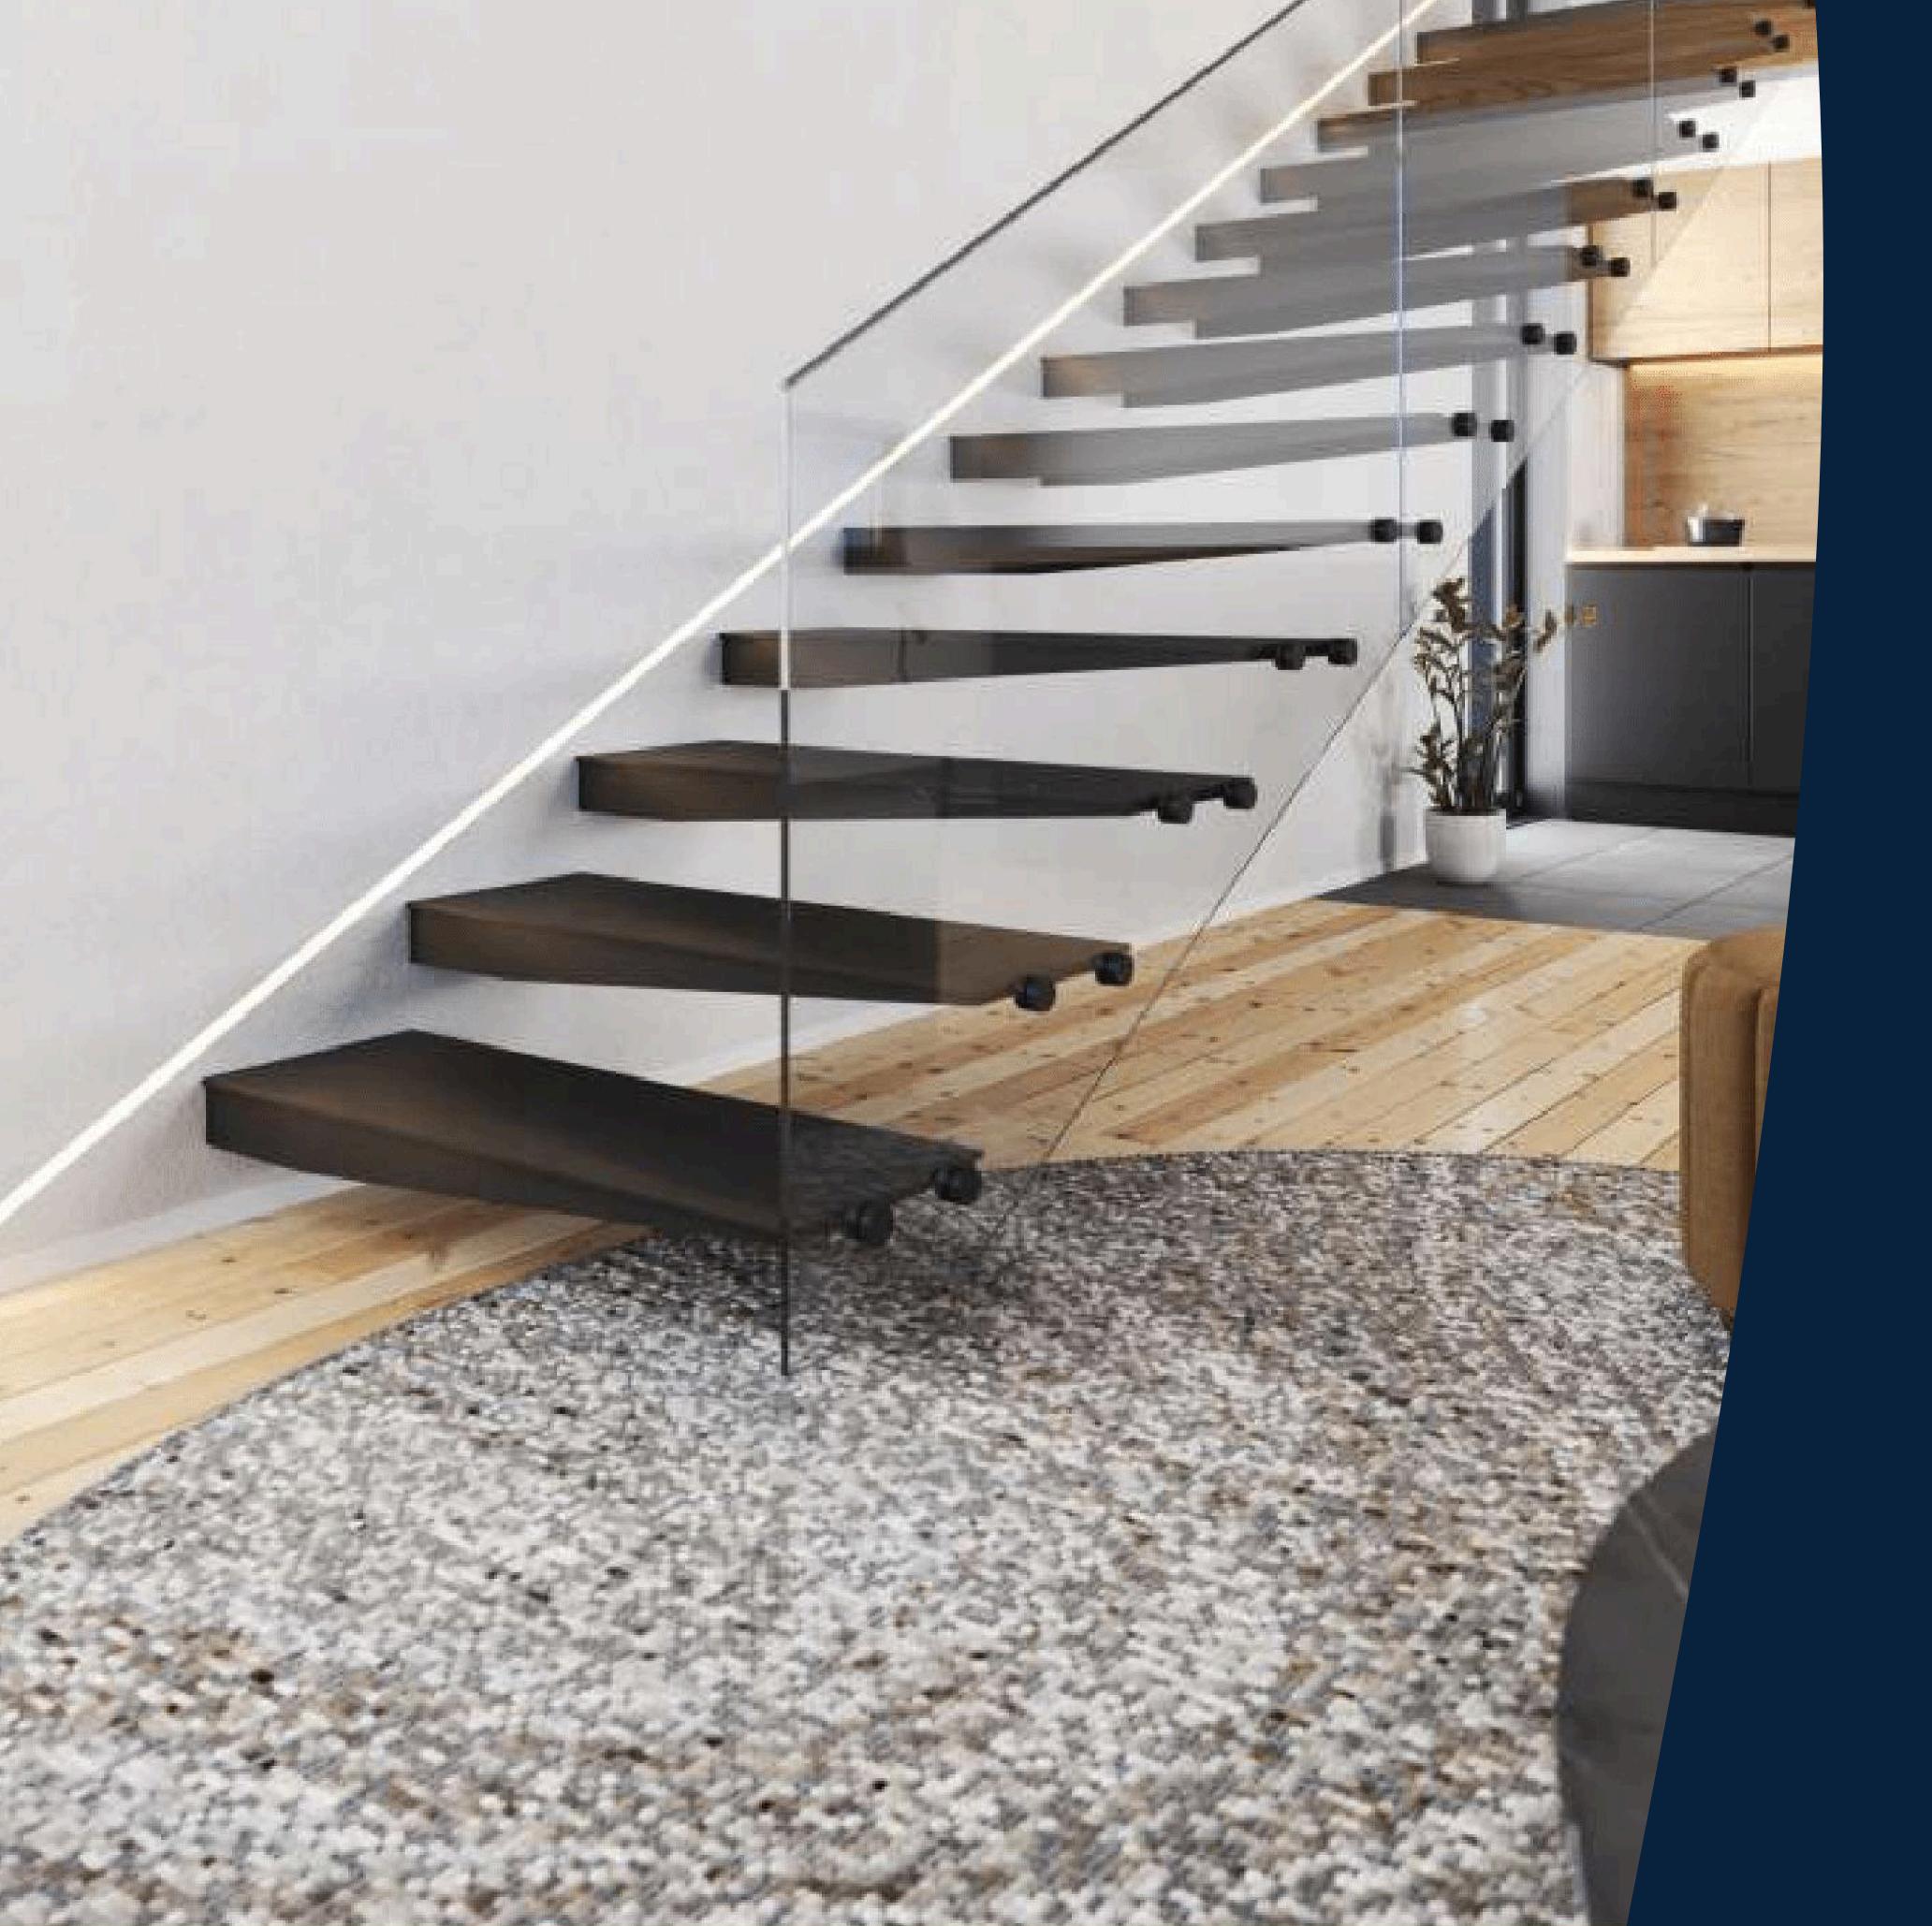

## VERSALITY

They can be installed in a number of different ways, which allows them to fit in a wide variety of spaces and room sizes.

- Straight or standard
- L-shaped stairs
- Spiral staircases
- U-shaped stairs

#### INSTALLATION

The stairs are designed for installation in walls made from commonly used building materials with a minimum thickness of 240mm. For walls made of B25 concrete, the required thickness is 200mm. The installation method depends on the type of material used for the wall. The stairs are coated with a high-wear-resistant paint or a textured paint, plus an anti-slip strip. Wooden stair treads are made from solid glued oak or ash. The wood surface is protected with premium SAICOS hard wax oil. Anti-slip class R9.

#### WOODEN STAIRS

Our wood elements are available in a stunning array of 29 colors, each enriched with natural oils that enhance the wood's inherent beauty while providing lasting protection. These samplers offer a rich palette, allowing you to select the perfect shade to complement your design vision and bring a touch of personalized elegance to your space.