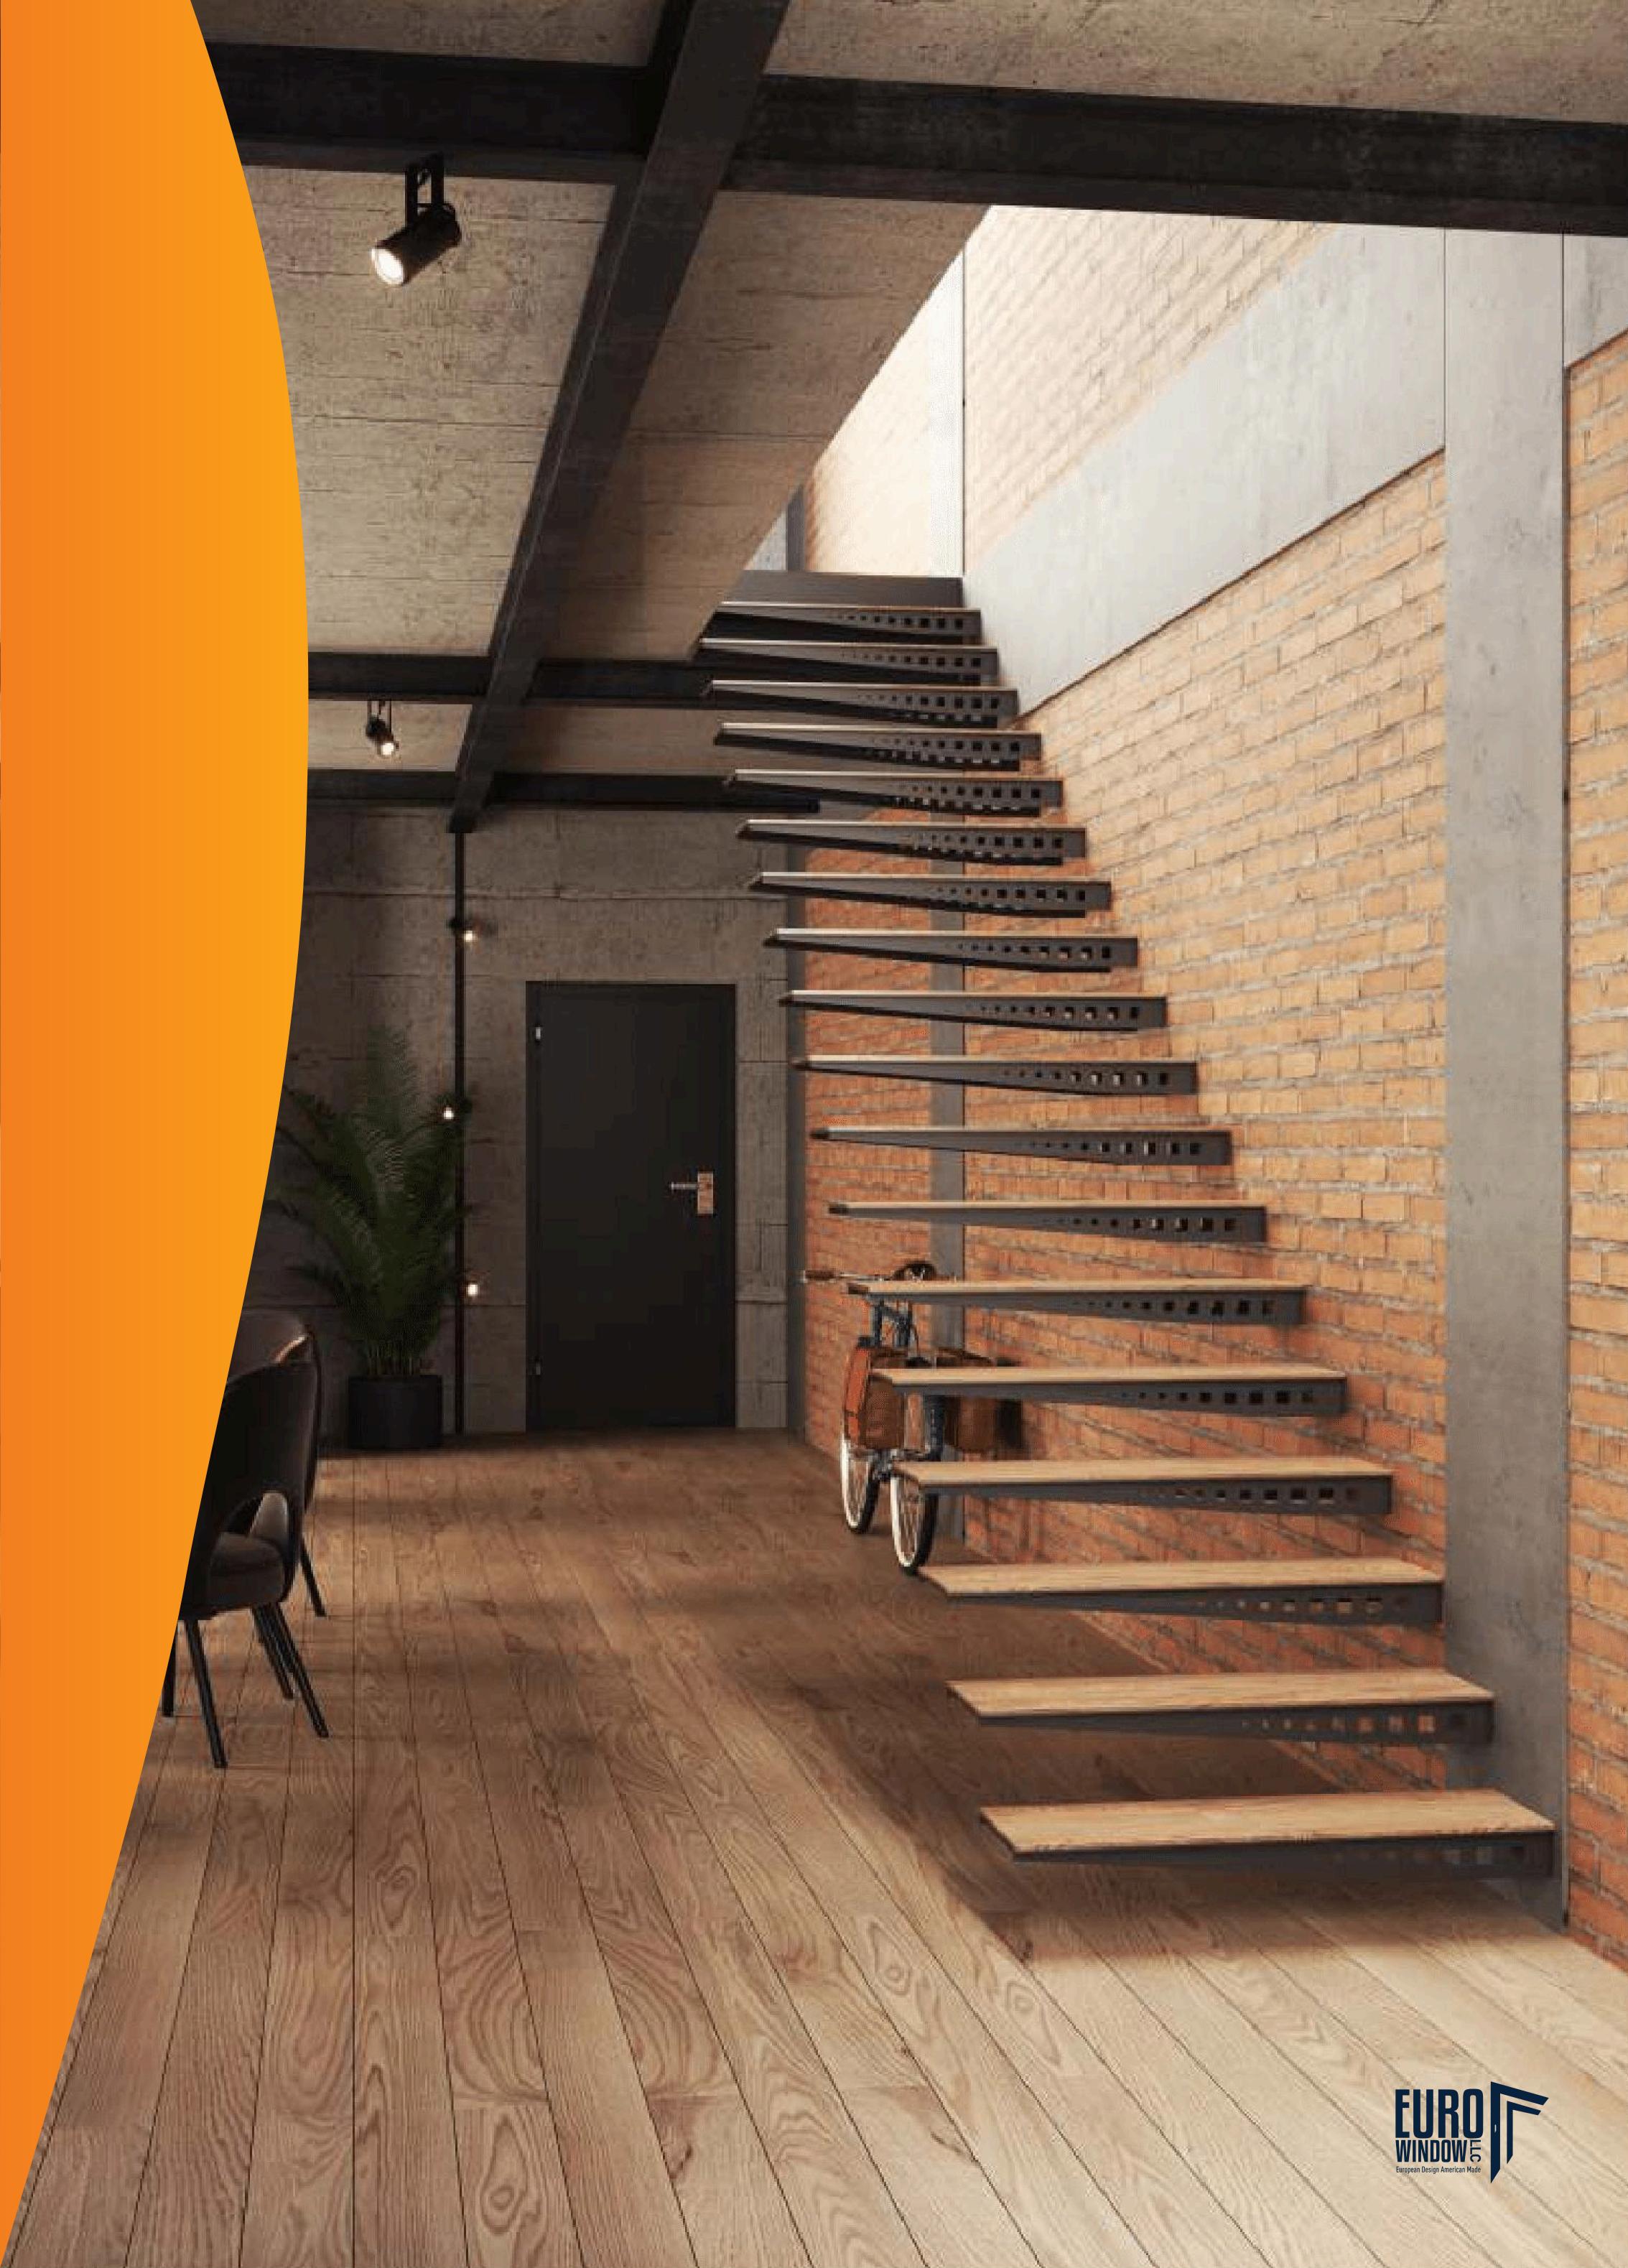

# **Floating Stairs**

European Design American Made

#### **FIRST IN EUROPE**

In 2021, a groundbreaking type of cantilever stair was introduced to the European Union market. This innovative design represents a significant advancement in stair technology and has been officially registered with the European Union Intellectual Property Office (EUIPO).

### MINIMALIST DESIGN

Our minimalist stair designs emphasize clean lines and uncluttered elegance, creating a seamless and modern aesthetic that complements any contemporary space.

## VERSALITY

They can be installed in a number of different ways, which allows them to fit in a wide variety of spaces and room sizes.

- Straight or standard
- L-shaped stairs
- Spiral staircases
- U-shaped stairs

#### INSTALLATION

The stairs are designed for installation in walls made from commonly used building materials with a minimum thickness of 240mm. For walls made of B25 concrete, the required thickness is 200mm. The installation method depends on the type of material used for the wall. The stairs are coated with a high-wear-resistant paint or a textured paint, plus an anti-slip strip. Wooden stair treads are made from solid glued oak or ash. The wood surface is protected with premium SAICOS hard wax oil. Anti-slip class R9.