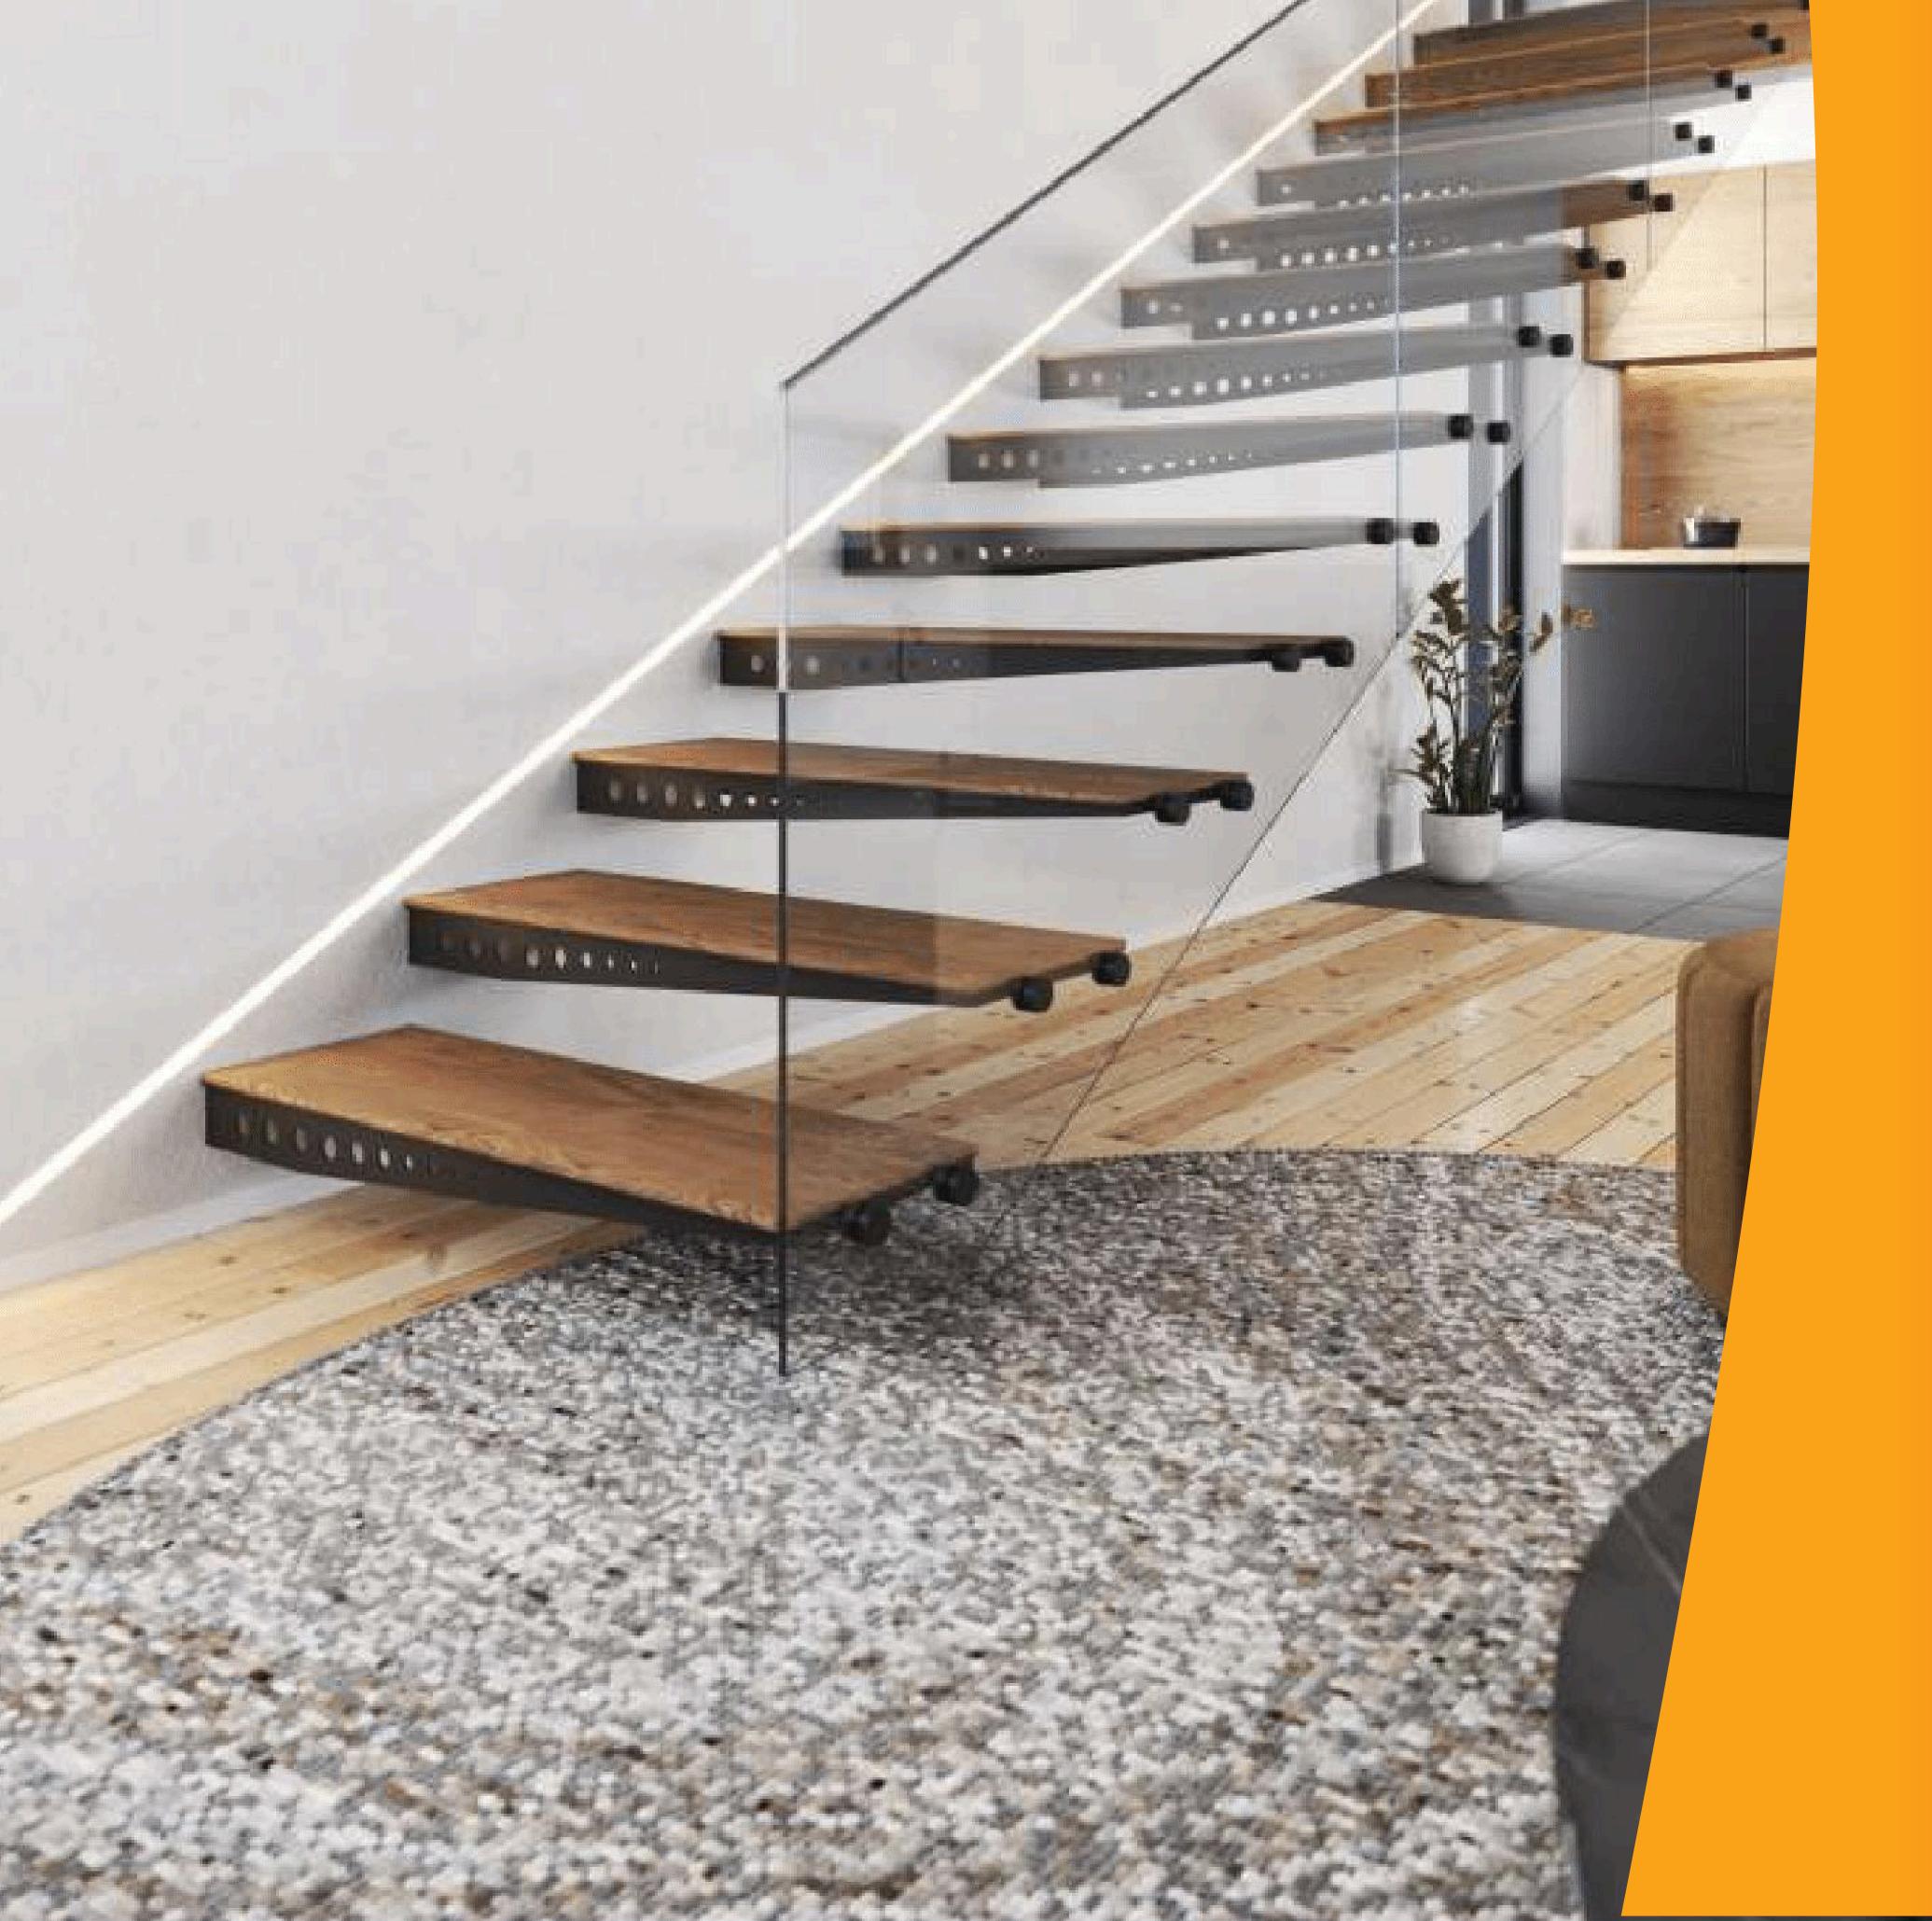

# **Floating Stairs**

European Design American Made

#### **FIRST IN EUROPE**

In 2021, a groundbreaking type of cantilever stair was introduced to the European Union market. This innovative design represents a significant advancement in stair technology and has been officially registered with the European Union Intellectual Property Office (EUIPO).

#### **SAFE TO USE**

Thanks to the use of appropriate steel grades, the stairs can withstand significant loads.

### MINIMALIST DESIGN

Our minimalist stair designs emphasize clean lines and uncluttered elegance, creating a seamless and modern aesthetic that complements any contemporary space.

## VERSALITY

They can be installed in a number of different ways, which allows them to fit in a wide variety of spaces and room sizes.

- Straight or standard
- L-shaped stairs
- Spiral staircases
- U-shaped stairs

#### INSTALLATION

The stairs are designed for installation in walls made from commonly used building materials with a minimum thickness of 240mm. For walls made of B25 concrete, the required thickness is 200mm. The installation method depends on the type of material used for the wall. The stairs are coated with a high-wear-resistant paint or a textured paint, plus an anti-slip strip. Wooden stair treads are made from solid glued oak or ash. The wood surface is protected with premium SAICOS hard wax oil. Anti-slip class R9.

#### WOODEN STAIRS

Our wood elements are available in a stunning array of 29 colors, each enriched with natural oils that enhance the wood's inherent beauty while providing lasting protection. These samplers offer a rich palette, allowing you to select the perfect shade to complement your design vision and bring a touch of personalized elegance to your space.