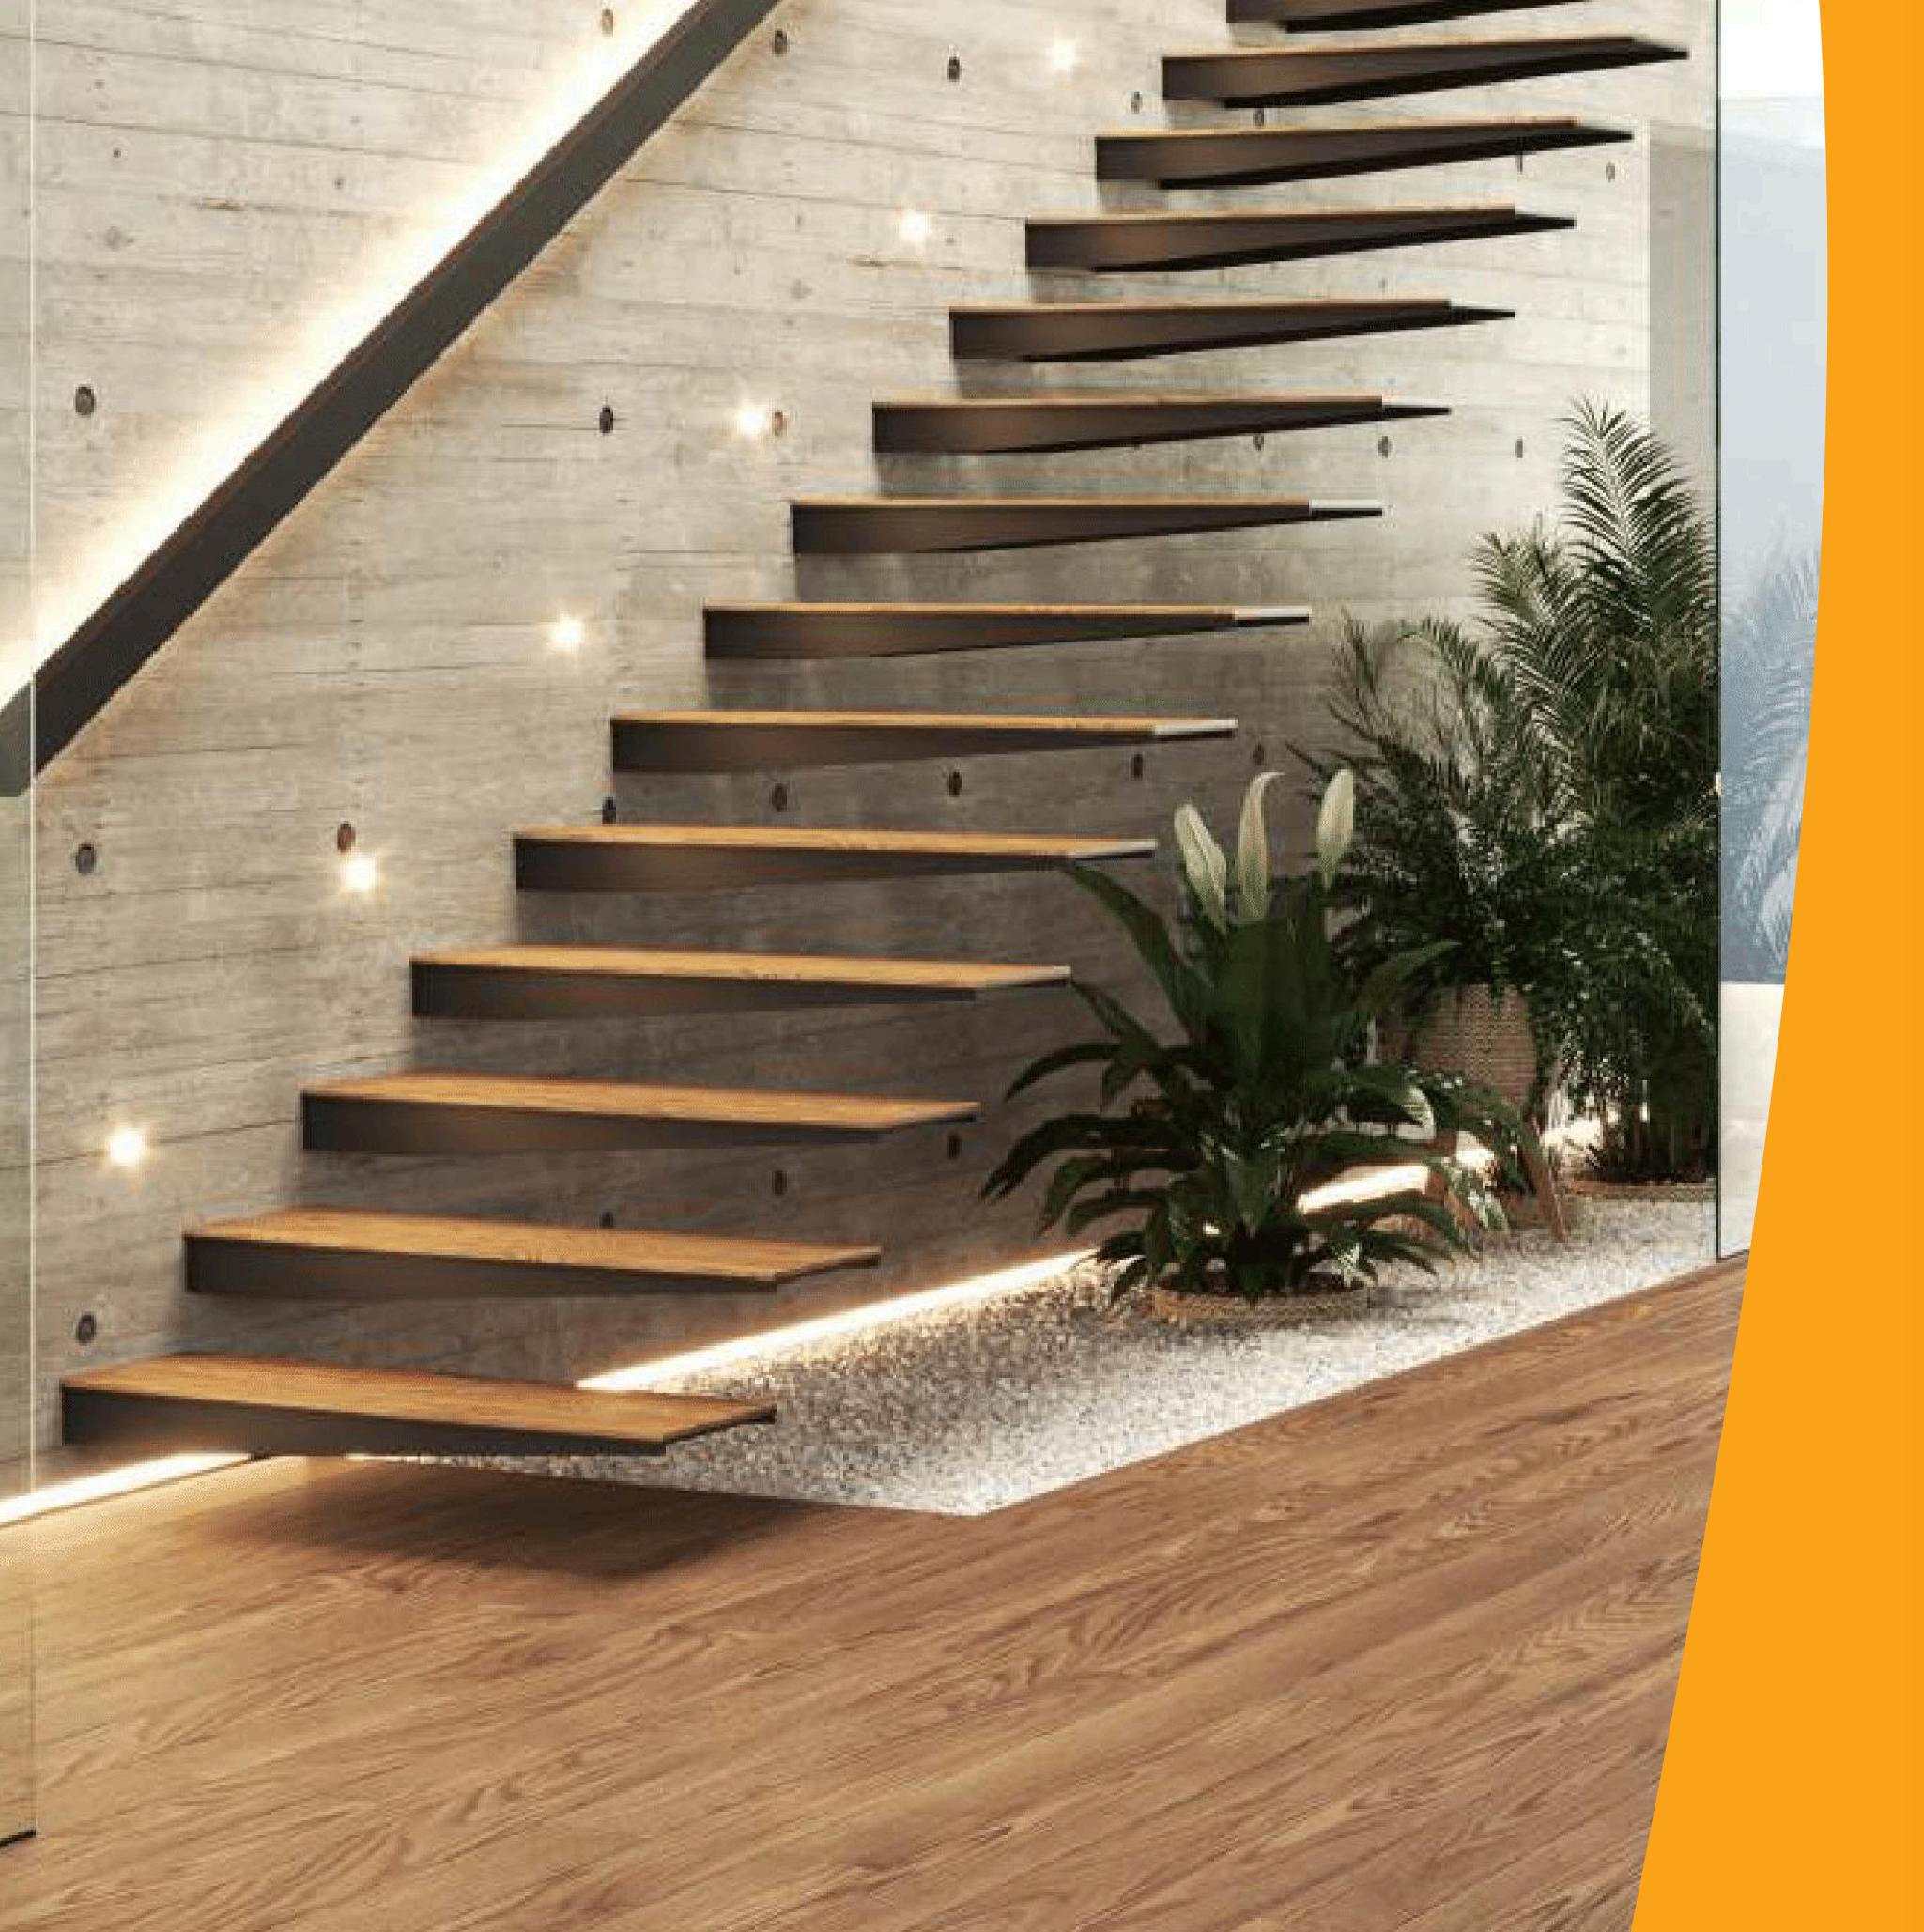

# **Floating Stairs**

European Design American Made

### MINIMALIST DESIGN

Our minimalist stair designs emphasize clean lines and uncluttered elegance, creating a seamless and modern aesthetic that complements any contemporary space.

#### INSTALLATION

The stairs are designed for installation in walls made from commonly used building materials with a minimum thickness of 240mm. For walls made of B25 concrete, the required thickness is 200mm. The installation method depends on the type of material used for the wall. The stairs are coated with a high-wear-resistant paint or a textured paint, plus an anti-slip strip. Wooden stair treads are made from solid glued oak or ash. The wood surface is protected with premium SAICOS hard wax oil. Anti-slip class R9.

#### WOODEN STAIRS

Our wood elements are available in a stunning array of 29 colors, each enriched with natural oils that enhance the wood's inherent beauty while providing lasting protection. These samplers offer a rich palette, allowing you to select the perfect shade to complement your design vision and bring a touch of personalized elegance to your space.