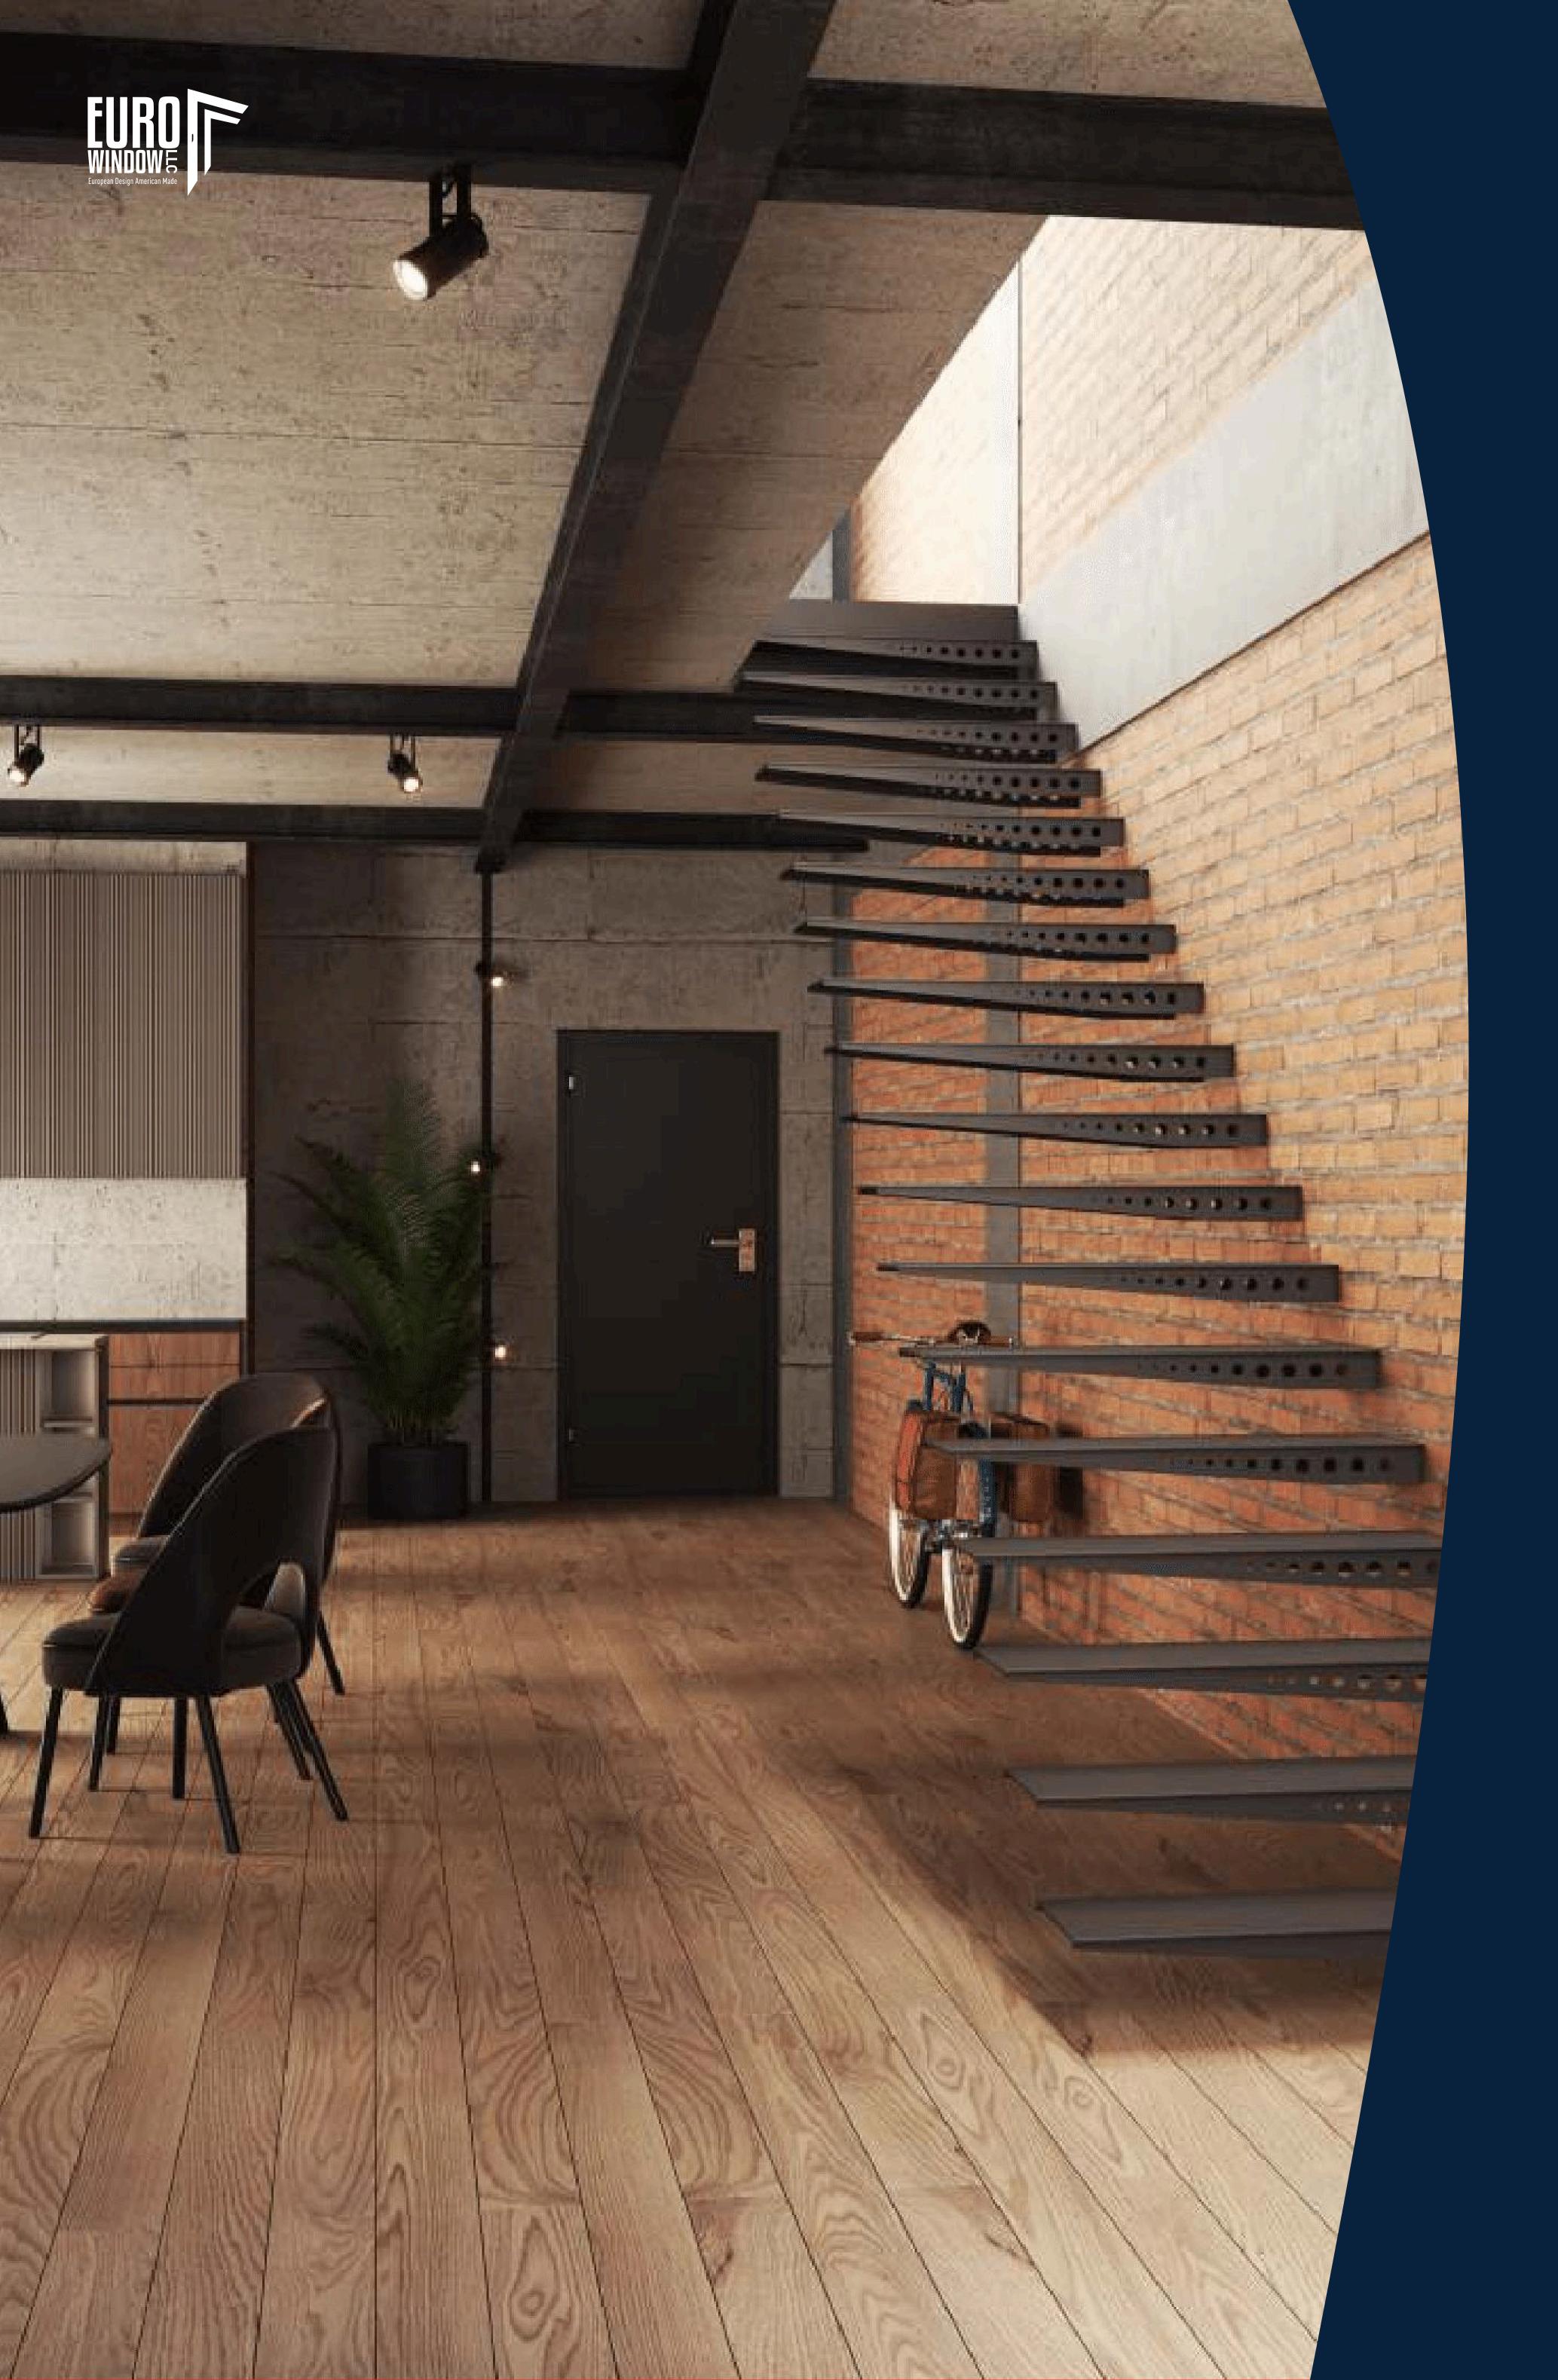

# **Floating Stairs**

European Design American Made

#### **FIRST IN EUROPE**

In 2021, a groundbreaking type of cantilever stair was introduced to the European Union market. This innovative design represents a significant advancement in stair technology and has been officially registered with the European Union Intellectual Property Office (EUIPO).

### MINIMALIST DESIGN

Our minimalist stair designs emphasize clean lines and uncluttered elegance, creating a seamless and modern aesthetic that complements any contemporary space.

## VERSALITY

They can be installed in a number of different ways, which allows them to fit in a wide variety of spaces and room sizes.

- Straight or standard
- L-shaped stairs
- Spiral staircases
- U-shaped stairs

#### INSTALLATION

The stairs are designed for installation in walls made from commonly used building materials with a minimum thickness of 240mm. For walls made of B25 concrete, the required thickness is 200mm. The installation method depends on the type of material used for the wall. The stairs are coated with a high-wear-resistant paint or a textured paint, plus an anti-slip strip. Wooden stair treads are made from solid glued oak or ash. The wood surface is protected with premium SAICOS hard wax oil. Anti-slip class R9.