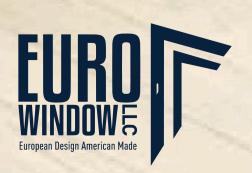

## VERSALITY

They can be installed in a number of different ways, which allows them to fit in a wide variety of spaces and room sizes.

- Straight or standard
- L-shaped stairs
- Spiral staircases
- U-shaped stairs

#### INSTALLATION

The stairs are designed for installation in walls made from commonly used building materials with a minimum thickness of 240mm. For walls made of B25 concrete, the required thickness is 200mm. The installation method depends on the type of material used for the wall. The stairs are coated with a high-wear-resistant paint or a textured paint, plus an anti-slip strip. Wooden stair treads are made from solid glued oak or ash. The wood surface is protected with premium SAICOS hard wax oil. Anti-slip class R9.