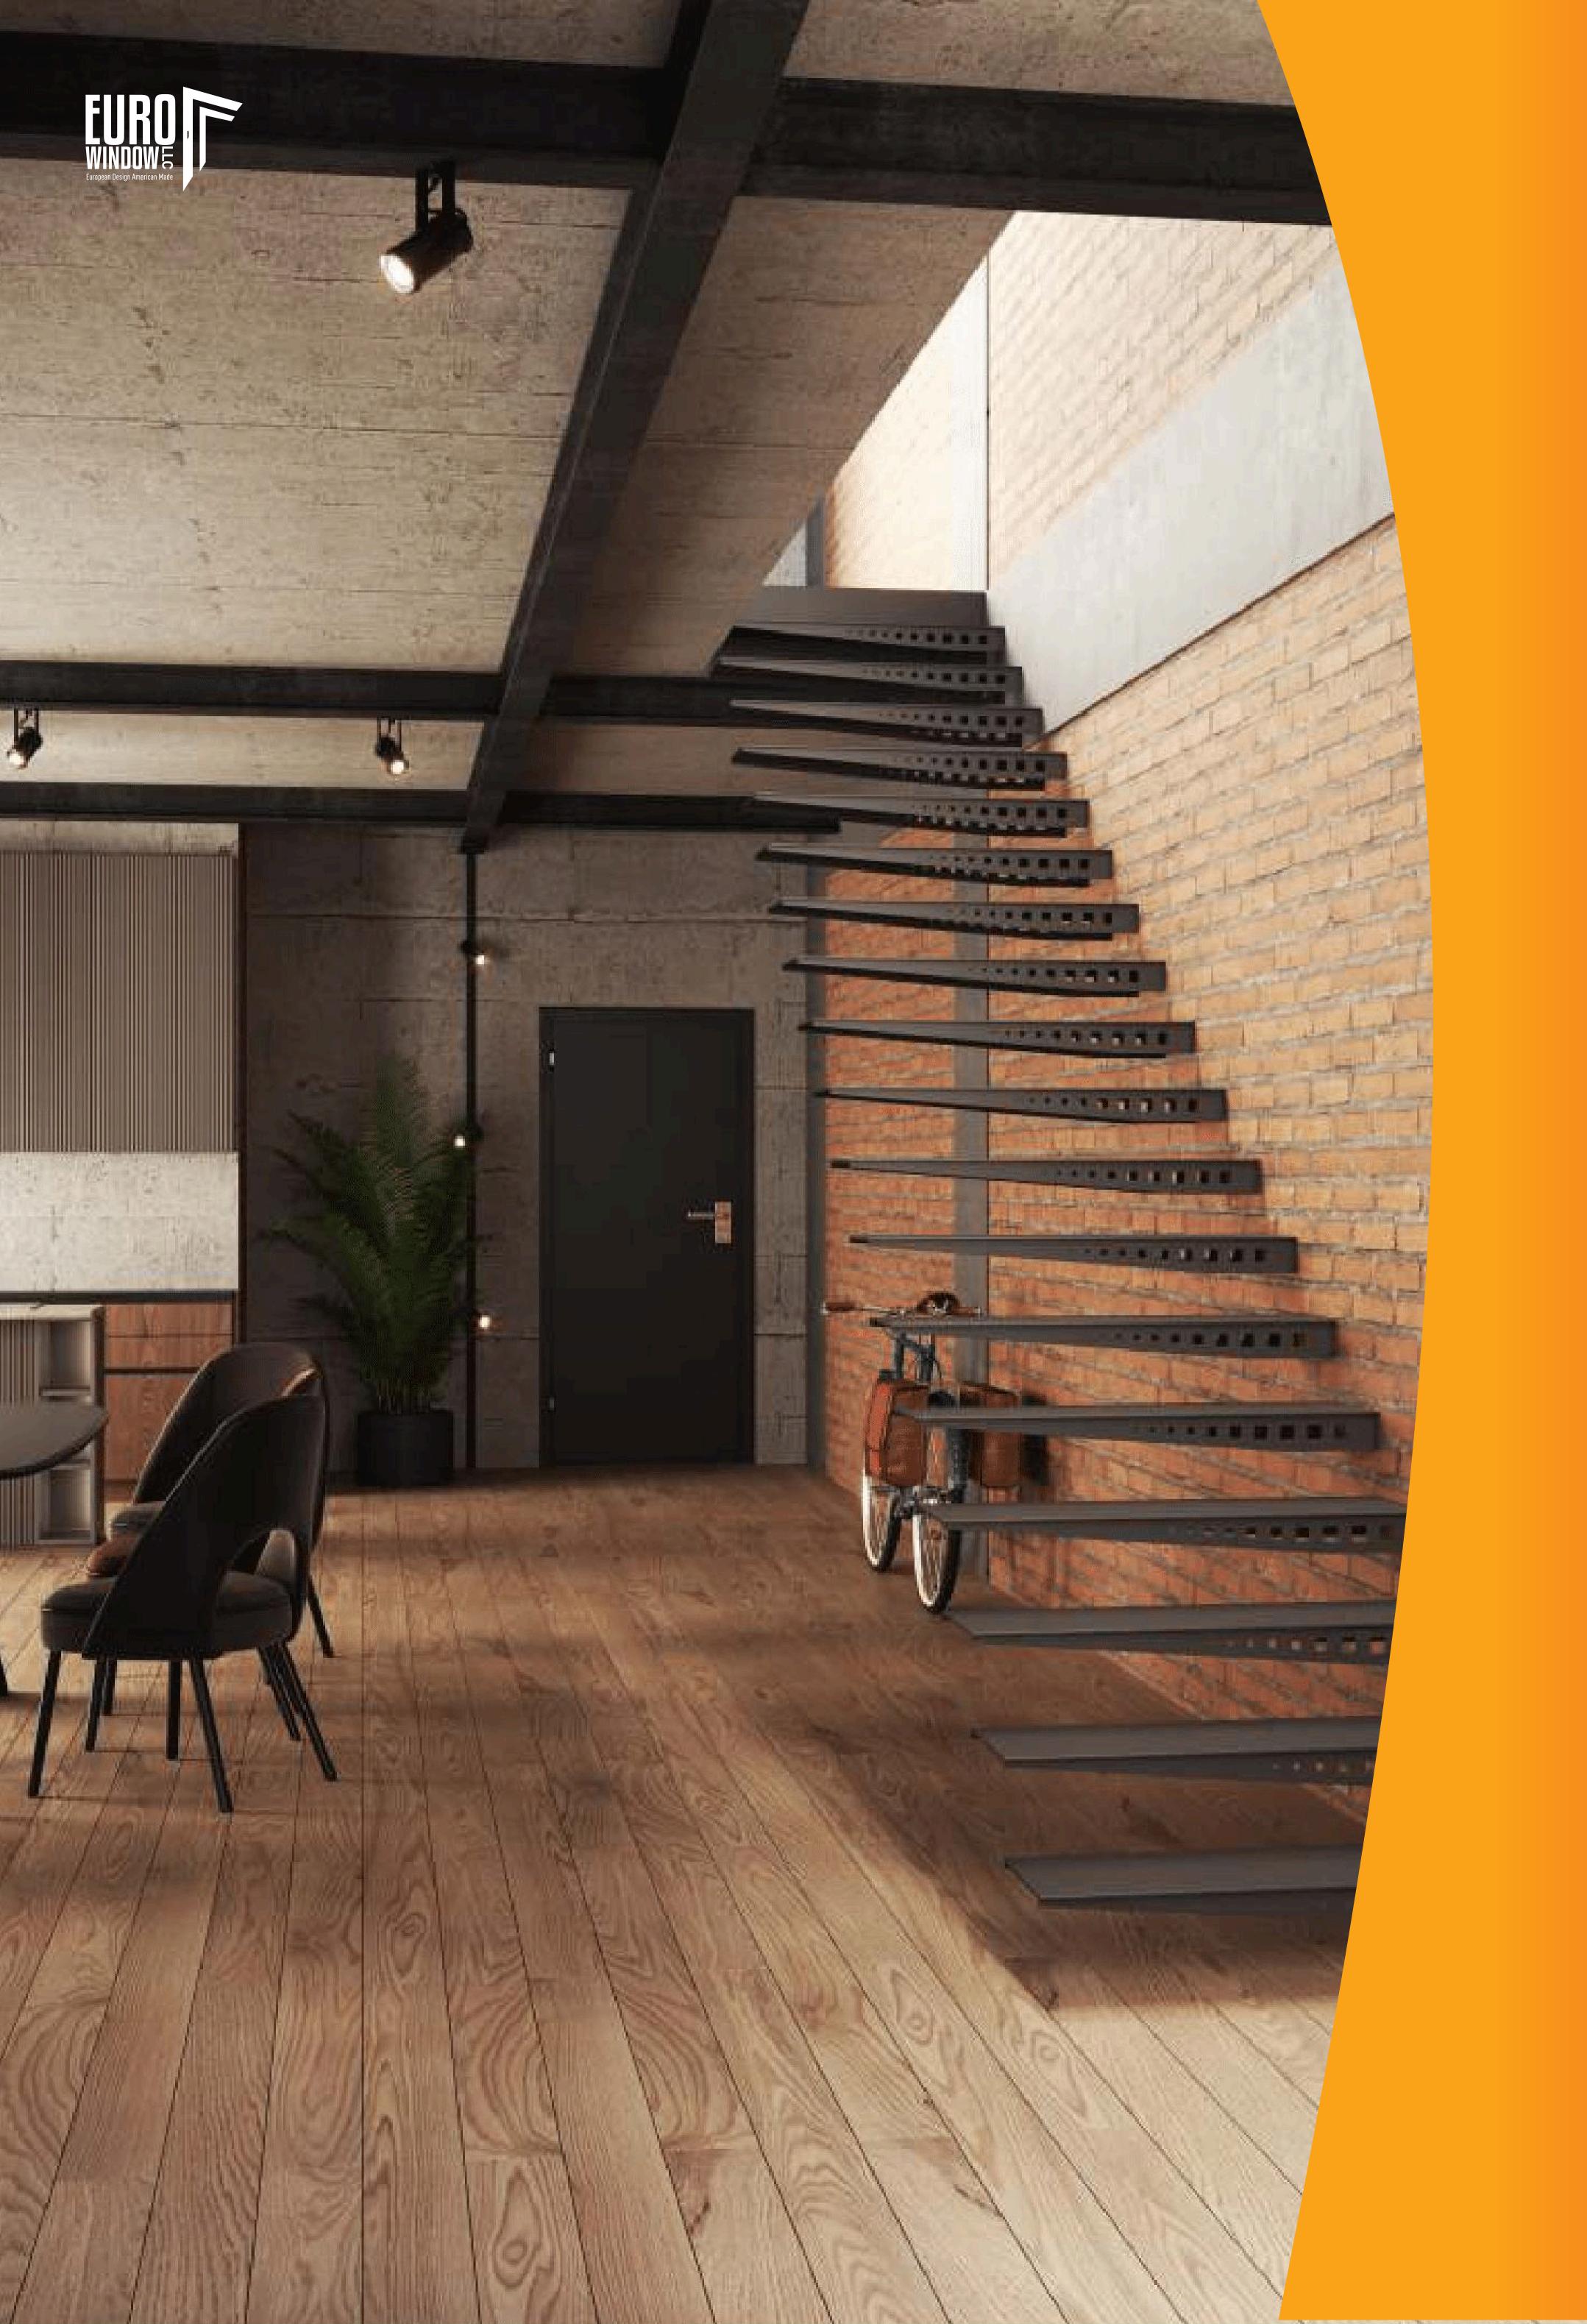

# **Floating Stairs**

European Design American Made

#### **FIRST IN EUROPE**

In 2021, a groundbreaking type of cantilever stair was introduced to the European Union market. This innovative design represents a significant advancement in stair technology and has been officially registered with the European Union Intellectual Property Office (EUIPO).

### MINIMALIST DESIGN

Our minimalist stair designs emphasize clean lines and uncluttered elegance, creating a seamless and modern aesthetic that complements any contemporary space.

## VERSALITY

They can be installed in a number of different ways, which allows them to fit in a wide variety of spaces and room sizes.

- Straight or standard
- L-shaped stairs
- Spiral staircases
- U-shaped stairs

#### INSTALLATION

The stairs are designed for installation in walls made from commonly used building materials with a minimum thickness of 240mm. For walls made of B25 concrete, the required thickness is 200mm. The installation method depends on the type of material used for the wall. The stairs are coated with a high-wear-resistant paint or a textured paint, plus an anti-slip strip. Wooden stair treads are made from solid glued oak or ash. The wood surface is protected with premium SAICOS hard wax oil. Anti-slip class R9.