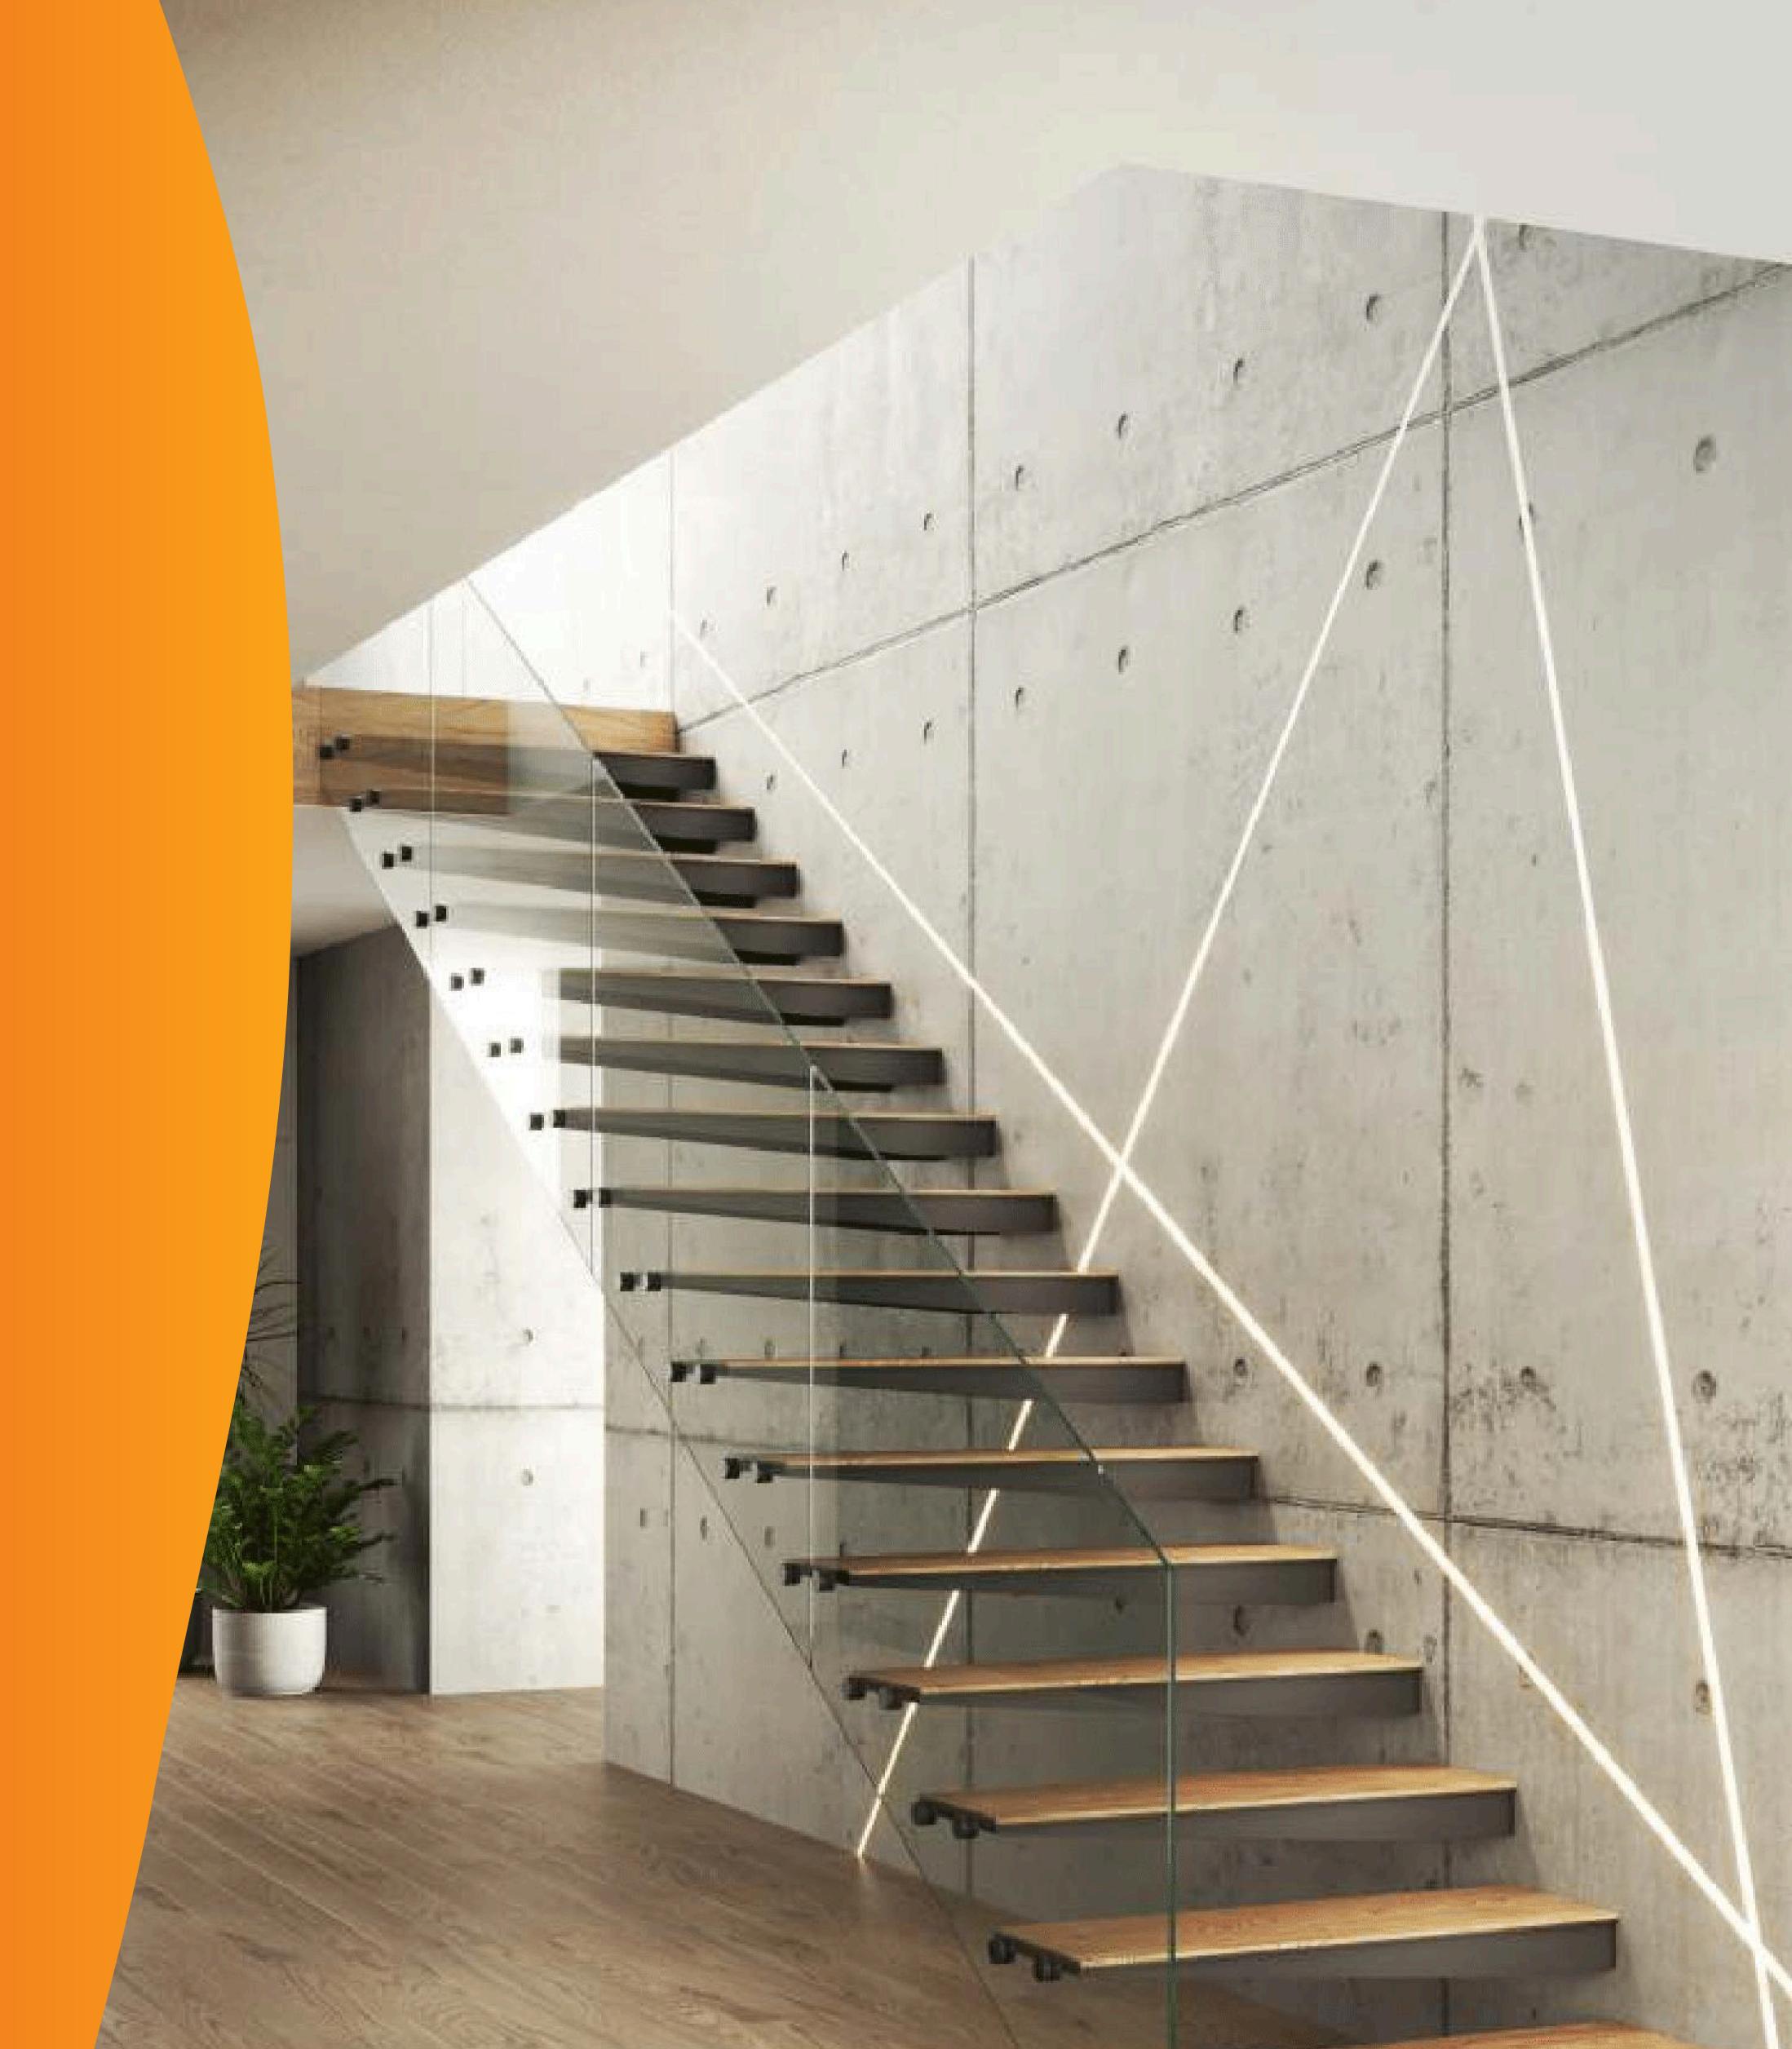

# **Floating Stairs**

European Design American Made

### MINIMALIST DESIGN

Our minimalist stair designs emphasize clean lines and uncluttered elegance, creating a seamless and modern aesthetic that complements any contemporary space.

#### INSTALLATION

The stairs are designed for installation in walls made from commonly used building materials with a minimum thickness of 240mm. For walls made of B25 concrete, the required thickness is 200mm. The installation method depends on the type of material used for the wall. The stairs are coated with a high-wear-resistant paint or a textured paint, plus an anti-slip strip. Wooden stair treads are made from solid glued oak or ash. The wood surface is protected with premium SAICOS hard wax oil. Anti-slip class R9.

#### WOODEN STAIRS

Our wood elements are available in a stunning array of 29 colors, each enriched with natural oils that enhance the wood's inherent beauty while providing lasting protection. These samplers offer a rich palette, allowing you to select the perfect shade to complement your design vision and bring a touch of personalized elegance to your space.